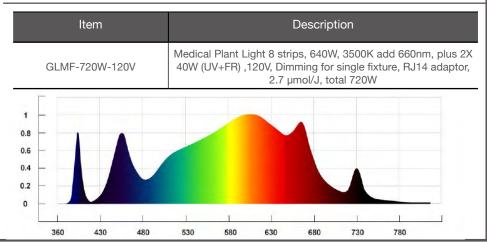

## **SPECIFICATION**

| Light Source                 | LED                                                      |  |
|------------------------------|----------------------------------------------------------|--|
| IP                           | IP65                                                     |  |
| Chips                        | SAMSUNG LM301B                                           |  |
| Wattage                      | 720W ( 6 full spectrum bars 640W + 2 bars UV-FR 80W)     |  |
| Efficacy                     | 2.7 μmol/J                                               |  |
| PPF                          | 1,944 µmol                                               |  |
| Digital controller           | RJ14 port                                                |  |
| Relative Humidity            | 23%RH-90%RH                                              |  |
| Life-span                    | L85-50,000Hrs                                            |  |
| CRI                          | 80Ra                                                     |  |
| Dimmablility                 | 2 rotating devices                                       |  |
| Finish                       | Silver / Blue                                            |  |
| Work Temperature             | -25°C~+50°C                                              |  |
| Certification                | cETLus                                                   |  |
| Package (Dimension / Weight) | Bars: 49*9*10 in (30 IBS ); Driver: 14*25*6 in (19 IBS ) |  |
| Warranty                     | 5 years for full spectrum bars, 2 years ( UV-FR )        |  |