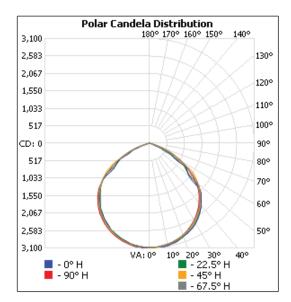

$\sim +450$ C.
- Field Selectable (CCT 3000K, 4000K & 5000K) and wattage of 30, 50 and 60W.
- Efficacy of upto 140 lm/W.
- 120-347V LED Auto-Sensing driver with Photocell.
- CRI>80, L70 @ 50,000 Hrs.

## **SPECIFICATION**

| Model                      | Wattage<br>(W)       | Efficiency<br>(Lm/W) | Lumen                  | Input<br>Voltage (V) | Color temperature<br>(K)   | CRI | Standard    |
|----------------------------|----------------------|----------------------|------------------------|----------------------|----------------------------|-----|-------------|
| LCFLD-60W-50W-30W-CCT-MK-U | 30-50-60<br>selector | 150                  | 4500-<br>7000-<br>8400 | 120-347              | 3000-4000-5000<br>selector | ≥80 | UL/FCC/RoHS |





LCFLD-60W-50W-30W-CCT-MK-U

## **POLAR CANDELA**