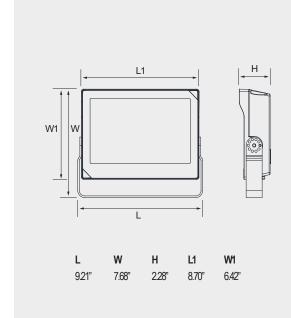

## **SPECIFICATION**

| Model                      | Wattage<br>(W)       | Efficiency<br>(Lm/W) | Lumen                  | Input<br>Voltage (V) | Color temperature<br>(K)   | CRI | Standard    |
|----------------------------|----------------------|----------------------|------------------------|----------------------|----------------------------|-----|-------------|
| LCFLD-60W-50W-30W-CCT-MK-U | 30-50-60<br>selector | 150                  | 4500-<br>7000-<br>8400 | 120-347              | 3000-4000-5000<br>selector | ≥80 | UL/FCC/RoHS |