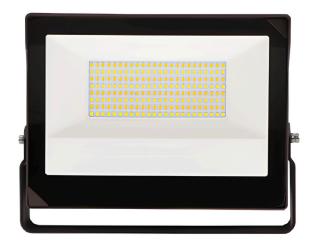

#### **DESCRIPTION**

Explore our advanced floodlight, specially designed for outdoor applications such as schools, stadiums, shopping plazas, and parking lots. Its sleek, rectangular design, with a crisp black finish, not only provides optimal brightness but also adds a touch of elegance to any environment. This LED floodlight offers exceptional flexibility with adjustable color temperature options of 3000K, 4000K, or 5000K, as well as variable power settings of 30W, 50W, and 60W. With a light output capacity ranging from 4,500 to 8,400 lumens and an exceptional lifespan estimated at 50,000 hours, it ensures reliable performance and efficiency for a variety of outdoor lighting needs.

### **FEATURES**

- Slim & Compact LED Flood Light with Tempered Glass Lens.
- IP65 Wet Location rated with operating temperature range of  $-30^{\circ}$ C  $\sim +450$ C.
- Field Selectable (CCT 3000K, 4000K & 5000K) and wattage of 30, 50 and 60W.
- Efficacy of upto 140 lm/W.
- 120-347V LED Auto-Sensing driver with Photocell.
- CRI>80, L70 @ 50,000 Hrs.