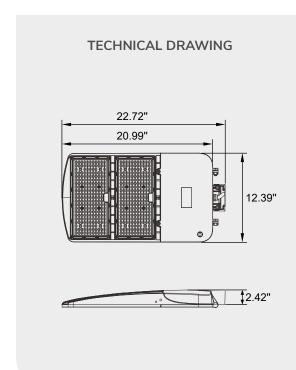

# 240W LED FLOODLIGHT

LCFLD100-200-240W-MK-UV-BK







## **DESCRIPTION**

This 240-watt outdoor LED floodlight available in black color stands as an exemplary solution for potent outdoor illumination, tailored to meet diverse lighting needs in industrial and commercial environments. Engineered for versatility, it features an adjustable light output, allowing selection among 100W, 200W, or 240W settings. Ideal for lighting expansive areas such as parking garages, arenas, and stadiums, the floodlight produces a color temperature of 5000K for maximum brightness. With a remarkable lifespan of 50,000 hours, the floodlight assures long-lasting, reliable performance, establishing itself as a formidable choice for comprehensive outdoor lighting projects.

### **FEATURES**

- Slim & Compact Area Lighter with Polycarbonate Lens.
- Pressure Die Cast