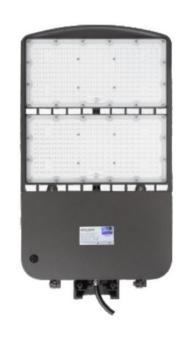

# 240W LED FLOODLIGHT

LCFLD100-200-240W-MK-UV-BK

## **DESCRIPTION**

This 240-watt outdoor LED floodlight available in black color stands as an exemplary solution for potent outdoor illumination, tailored to meet diverse lighting needs in industrial and commercial environments. Engineered for versatility, it features an adjustable light output, allowing selection among 100W, 200W, or 240W settings. Ideal for lighting expansive areas such as parking garages, arenas, and stadiums, the floodlight produces a color temperature of 5000K for maximum brightness. With a remarkable lifespan of 50,000 hours, the floodlight assures long-lasting, reliable performance, establishing itself as a formidable choice for comprehensive outdoor lighting projects.