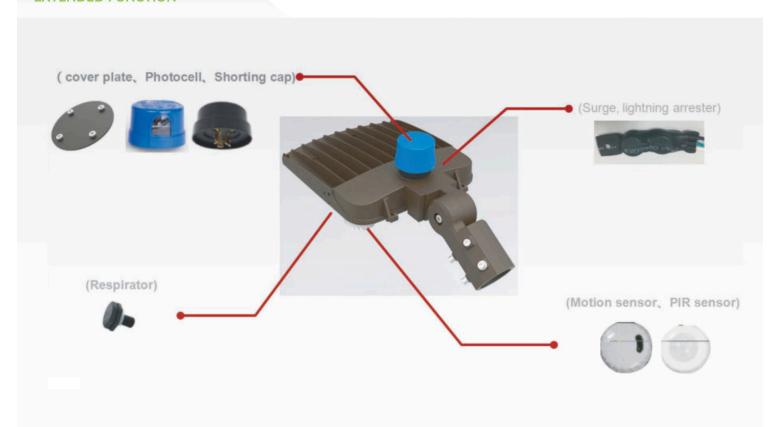

U-Shape LCFLD-BRACKET-U

Knuckle LCFLD-BRACKET-K

\*Other accessories such as Photocell, Shorting cap, Surge protector, PIR sensor, Motion sensor, Waterproof cover plate for photocell hole are also available.

## **EXTENDED FUNCTION**