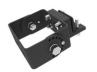

## **ACCESSORIES**

This floodlight can be installed using four distinct brackets, each sold separately: the pole bracket, trunnion bracket, U-shape bracket, and knuckle bracket.

Trunnion LCFLD-BRACKET-T

U-Shape LCFLD-BRACKET-U

Knuckle LCFLD-BRACKET-K