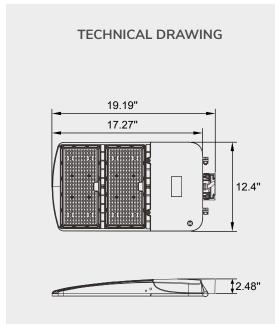

## **SPECIFICATION**

| Model                      | Color  | Color<br>Temp. (K)      | Wattage<br>(W)  | Lumen                 | Input<br>Voltage (V) | Operating<br>Temperature (°C) |
|----------------------------|--------|-------------------------|-----------------|-----------------------|----------------------|-------------------------------|
| LCFLD200-240-300W-MK-UV-BK | Black  | CCT<br>(3000-4000-5000) | 200-<br>240-300 | 26000-<br>31200-39000 | 120-347              | -40 to 45                     |
| LCFLD200-240-300W-MK-UV-BR | Bronze |                         |                 |                       |                      |                               |