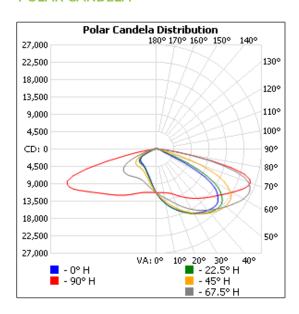

----------------------|--------|-------------------------|-----------------|-----------------------|----------------------|-------------------------------|
| LCFLD200-240-300W-MK-UV-BK | Black  | CCT<br>(3000-4000-5000) | 200-<br>240-300 | 26000-<br>31200-39000 | 120-347              | -40 to 45                     |
| LCFLD200-240-300W-MK-UV-BR | Bronze |                         |                 |                       |                      |                               |





LCFLD200-240-300W-MK-UV

## **ACCESSORIES**

This floodlight can be installed using four distinct brackets, each sold separately: the pole bracket, trunnion bracket, U-shape bracket, and knuckle bracket.







Trunnion LCFLD-BRACKET-T



U-Shape LCFLD-BRACKET-U



Knuckle LCFLD-BRACKET-K

## **POLAR CANDELA**