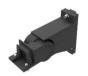

## **ACCESSORIES**

This floodlight can be installed using four distinct brackets, each sold separately: the pole bracket, trunnion bracket, U-shape bracket, and knuckle bracket.

Trunnion LCFLD-BRACKET-T

U-Shape LCFLD-BRACKET-U

Knuckle LCFLD-BRACKET-K