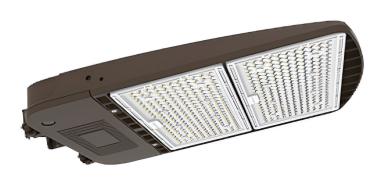

# 300W CCT LED FLOODLIGHT

LCFLD200-240-300W-MK-UV

## **DESCRIPTION**

This 300-watt outdoor LED floodlight available in black or bronze color stands as an exemplary solution for potent outdoor illumination, tailored to meet diverse lighting needs in industrial and commercial environments. Engineered for versatility, it features an adjustable light output, allowing selection among 200W, 240W, or 300W settings. Ideal for lighting expansive areas such as parking garages, arenas, and stadiums, the floodlight also offers selectable correlated color temperature (CCT) functionality. Users can choose from 3000K for a warm ambiance, 4000K for a brighter light, or 5000K for maximum brightness. With a remarkable lifespan of 50,000 hours, the floodlight assures long-lasting, reliable performance, establishing itself as a formidable choice for comprehensive outdoor lighting projects.

## **FEATURES**

- Slim & Compact Area Lighter with Polycarbonate Lens.
- Pressure Die Cast Aluminum body to ensure better Thermal Management.
- Four different brackets for installation:
  Pole, Trunnion, "U" shape and Knuckle bracket
- CCT and Multi-Watt selector
- Compatible with 0-10V Dimming
- Suitable for use in wet locations (IP65 protection)
- 120-347V LED Auto-Sensing driver with 10KV Surge Protection Device.
- 50 000 hours lifetime
- 5 Years warranty