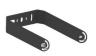

## **FEATURES**

- Slim & Compact Area Lighter with Polycarbonate Lens.
- Pressure Die Cast Aluminum body to ensure better Thermal Management.
- Four different brackets for installation:
  Pole, Trunnion, "U" shape and Knuckle bracket
- CCT and Multi-Watt selector
- Compatible with 0-10V Dimming
- Suitable for use in wet locations (IP65 protection)
- 120-347V LED Auto-Sensing driver with 10KV Surge Protection Device.
- 50 000 hours lifetime
- 5 Years warranty

## **ACCESSORIES**

This floodlight can be installed using four distinct brackets, each sold separately: the pole bracket, trunnion bracket, U-shape bracket, and knuckle bracket.

Trunnion LCFLD-BRACKET-T