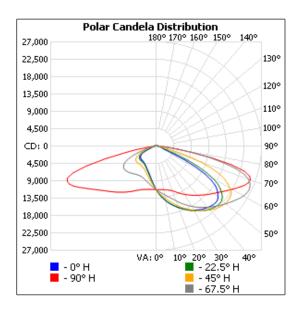

----------------------|--------|-------------------------|-----------------|-----------------------|----------------------|-------------------------------|
| LCFLD400-450-500W-MK-UV-BK | Black  | CCT<br>(3000-4000-5000) | 400-<br>450-500 | 52000-<br>58500-65000 | 120-347              | -40 to 45                     |
| LCFLD400-450-500W-MK-UV-BR | Bronze |                         |                 |                       |                      |                               |





LCFLD400-450-500W-MK-UV

## **ACCESSORIES**

This floodlight can be installed using four distinct brackets, each sold separately: the pole bracket, trunnion bracket, U-shape bracket, and knuckle bracket.







Trunnion LCFLD-BRACKET-T



U-Shape LCFLD-BRACKET-U



Knuckle LCFLD-BRACKET-K

## **POLAR CANDELA**