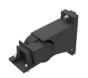

## **ACCESSORIES**

This floodlight can be installed using four distinct brackets, each sold separately: the pole bracket, trunnion bracket, U-shape bracket, and knuckle bracket.

Trunnion LCFLD-BRACKET-T

U-Shape LCFLD-BRACKET-U

Knuckle LCFLD-BRACKET-K