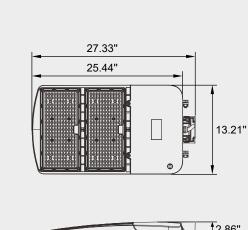

# 500W CCT LED FLOODLIGHT

LCFLD400-450-500W-MK-UV

**TECHNICAL DRAWING** 

LCFLD400-450-500W-MK-UV