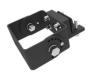

## **FEATURES**

- Slim & Compact Area Lighter with Polycarbonate Lens.
- Pressure Die Cast Aluminum body to ensure better Thermal Management.
- Four different brackets for installation:
  Pole, Trunnion, "U" shape and Knuckle bracket
- CCT and Multi-Watt selector
- Compatible with 0-10V Dimming
- Suitable for use in wet locations (IP65 protection)
- 120-347V LED Auto-Sensing driver with 10KV Surge Protection Device.
- 50 000 hours lifetime
- 5 Years warranty

## **ACCESSORIES**

This floodlight can be installed using four distinct brackets, each sold separately: the pole bracket, trunnion bracket, U-shape bracket, and knuckle bracket.

Trunnion LCFLD-BRACKET-T