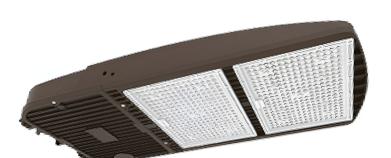

## **DESCRIPTION**

This 500-watt outdoor LED floodlight available in black or bronze color stands as an exemplary solution for potent outdoor illumination, tailored to meet diverse lighting needs in industrial and commercial environments. Engineered for versatility, it features an adjustable light output, allowing selection among 400W, 450W, or 500W settings. Ideal for lighting expansive areas such as parking garages, arenas, and stadiums, the floodlight also offers selectable correlated color temperature (CCT) functionality. Users can choose from 3000K for a warm ambiance, 4000K for a brighter light, or 5000K for maximum brightness. With a remarkable lifespan of 50,000 hours, the floodlight assures long-lasting, reliable performance, establishing itself as a formidable choice for comprehensive outdoor lighting projects.

## **FEATURES**

- Slim & Compact Area Lighter with Polycarbonate Lens.
- Pressure Die Cast Aluminum body to ensure better Thermal Management.
- Four different brackets for installation:
  Pole, Trunnion, "U" shape and Knuckle bracket
- CCT and Multi-Watt selector
- Compatible with 0-10V Dimming
- Suitable for use in wet locations (IP65 protection)
- 120-347V LED Auto-Sensing driver with 10KV Surge Protection Device.
- 50 000 hours lifetime
- 5 Years warranty