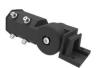

## **FEATURES**

- Slim & Compact Area Lighter with Polycarbonate Lens.
- Pressure Die Cast Aluminum body to ensure better Thermal Management.
- Four different brackets for installation:
  Pole, Trunnion, "U" shape and Knuckle bracket
- CCT and Multi-Watt selector
- Compatible with 0-10V Dimming
- Suitable for use in wet locations (IP65 protection)
- 120-347V LED Auto-Sensing driver with 10KV Surge Protection Device.
- 50 000 hours lifetime
- 5 Years warranty

## **ACCESSORIES**

This floodlight can be installed using four distinct brackets, each sold separately: the pole bracket, trunnion bracket, U-shape bracket, and knuckle bracket.

Trunnion LCFLD-BRACKET-T