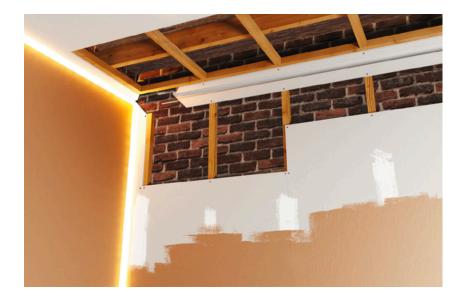

### PRODUCT DESCRIPTION

The GEMINUS gypsum cove is expertly designed to craft corner niches featuring a 2-inch broad aperture, delivering balanced illumination from both flanks, thus enhancing the linear lighting impact. Precisely compatible with 1/2-inch gypsum panels, it also seamlessly adjusts to 5/8-inch variants, maintaining the simplicity and efficiency characteristic of other Gypsum Series profiles. Additionally, this gypsum cove can be treated with primer and painted, similar to standard wall surfaces.

LCGYPSUM-CO-GEMINUS

GYPSUM

Available in straight section of 8 feet (96 inches/2.4 m).

Light source sold separately from the Gypsum Profile

**Geminus Gypsum Cove** LCGYPSUM-CO-GEMINUS