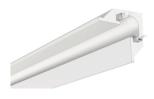

# **GYPSUM COVE - GEMINUS**

LCGYPSUM-CO-GEMINUS

# 174 mm 6.9" 38 mm 1.5"

### PRODUCT DESCRIPTION

The GEMINUS gypsum cove is expertly designed to craft corner niches featuring a 2-inch broad aperture, delivering balanced illumination from both flanks, thus enhancing the linear lighting impact. Precisely compatible with 1/2-inch gypsum panels, it also seamlessly adjusts to 5/8-inch variants, maintaining the simplicity and efficiency characteristic of other Gypsum Series profiles. Additionally, this gypsum cove can be treated with primer and painted, similar to standard wall surfaces.