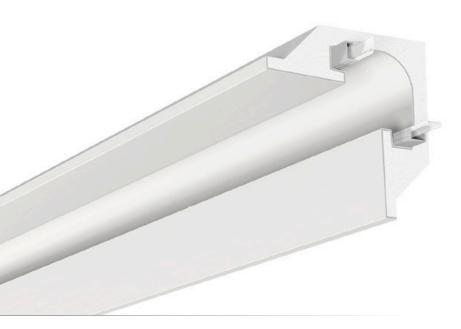

### PRODUCT DESCRIPTION

The GEMINUS gypsum cove is expertly designed to craft corner niches featuring a 2-inch broad aperture, delivering balanced illumination from both flanks, thus enhancing the linear lighting impact. Precisely compatible with 1/2-inch gypsum panels, it also seamlessly adjusts to 5/8-inch variants, maintaining the simplicity and efficiency characteristic of other Gypsum Series profiles. Additionally, this gypsum cove can be treated with primer and painted, similar to standard wall surfaces.

### **FEATURES**

- Architecturally designed shape in extruded polystyrene foam with high R-factor and fiberglass-reinforced exterior, finished in primable, paintable white plaster.
- Compatible with standard 1/2in. gypsum panels for flush installation, or adaptable with drywall mud for seamless integration with 5/8in. panels.
- Direct fit for the 84 and 85 profiles in ALCOA 6063-T5 aluminum alloy for superior heat dissipation
- 2 aluminum profiles can be fit
- Suitable for LED engines up to 14mm wide
- Sold in 8-foot (2.4m) sections.
- 5 Years warranty.

## **SUGGESTED ALUMINUM PROFILE**

PROFILE

Aluminum Profile 85 LCPROF-85

To see the complete specifications of the featured aluminum profiles, visit the products page at:

Aluminum Profile 84: https://ledco.ca/en/products/led-strip-aluminum-profile-84 Aluminum Profile 85: https://ledco.ca/en/products/led-strip-aluminum-profile-85