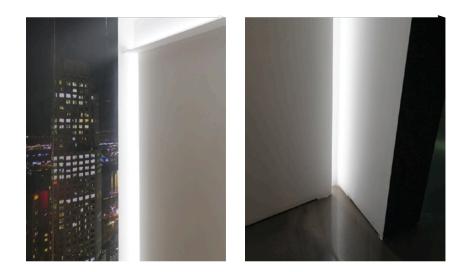

#### **PRODUCT DESCRIPTION**

The NIDUS gypsum cove design offers a straightforward and cost-effective method for creating a light-grazing effect on walls, simultaneously hiding the LED source and preserving the corner's aesthetic. It can be mounted over 2x3 inch beams or joists, eliminating the necessity for complex wooden constructions. Once aligned with the gypsum panels, the LED profile(s) can be installed at an optimal position to achieve the preferred direction of light projection. This feature is especially effective when placed above blinds or curtains. Additionally, this gypsum cove can be treated with primer and painted, similar to standard wall surfaces.