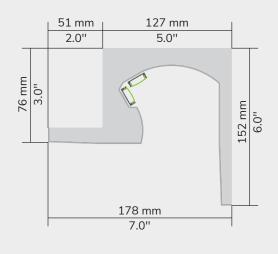

## 

YEARS

WARRANTY

### **GYPSUM COVE - NIDUS**

LCGYPSUM-CO-NIDUS

#### **TECHNICAL DRAWING**





#### **PRODUCT DESCRIPTION**

The NIDUS gypsum cove design offers a straightforward and cost-effective method for creating a light-grazing effect on walls, simultaneously hiding the LED source and preserving the corner's aesthetic. It can be mounted over 2x3 inch beams or joists, eliminating the necessity for complex wooden constructions. Once aligned with the gypsum panels, the LED profile(s) can be installed at an optimal position to achieve the preferred direction of light projection. This feature is especially effective when placed above blinds or curtains. Additionally, this gypsum cove can be treated with primer and painted, similar to standard wall surfaces.



#### **FEATURES**

- Architecturally designed shape in extruded polystyrene foam with high R-factor and fiberglass-reinfo