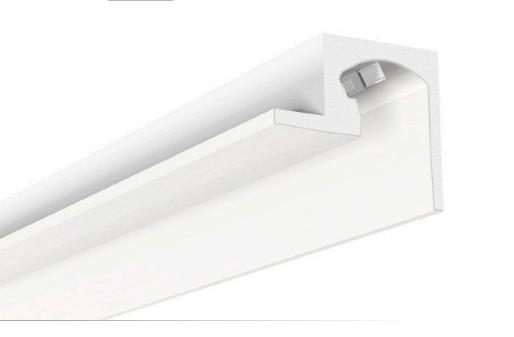

### **GYPSUM COVE - NIDUS**

LCGYPSUM-CO-NIDUS

### **GYPSUM COVE - NIDUS**

LCGYPSUM-CO-NIDUS

A (9 Li

Available in straight section of 8 feet (96 inches/2.4 m).

Light source sold separately from the Gypsum Profile

Nidus Gypsum Cove LCGYPSUM-CO-NIDUS