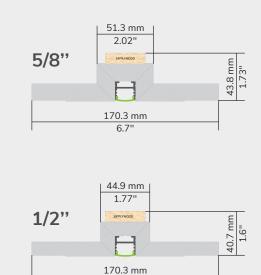

#### **TECHNICAL DRAWING**

6.7"

#### **FEATURES**

- Class A fire protection grade material
- 1/2in panel thickness for flush fit with standard 1/2in. gypsum panels or alignment with 5/8in. panels using drywall mud.
- Special order available for 5/8in thick panels.
- Direct fit for the 14 profile in ALCOA 6063-T5 aluminum alloy for superior heat dissipation
- Sold in straight 4-foot (1.22m) sections.
- 8 feet sections available for special order.
- 5 Years warranty.

### GYPSUM GROOVE - 14 LCGYPSUM-GR-14

1/2" Groove

5/8" Groove

1/2" Gypsum Groove 14 LCGYPSUM-GR-14-1/2 5/8" Gypsum Groove 14 LCGYPSUM-GR-14-5/8

Available in straight section of 4 feet (48 inches/1.22 m). 8 feet sections available for special order. Can be used with phantom bracket or flat head screw