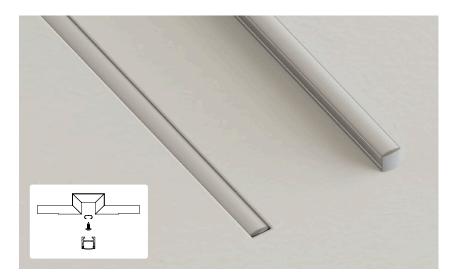

#### **TECHNICAL DRAWING**

6.7"

#### ALUMINUM PROFILE

Aluminum Profile 14 LCPROF-14

To see the complete specifications of the featured aluminum profile, visit the product page at:

Aluminum Profile 14: https://ledco.ca/en/products/led-strip-aluminum-profile-14