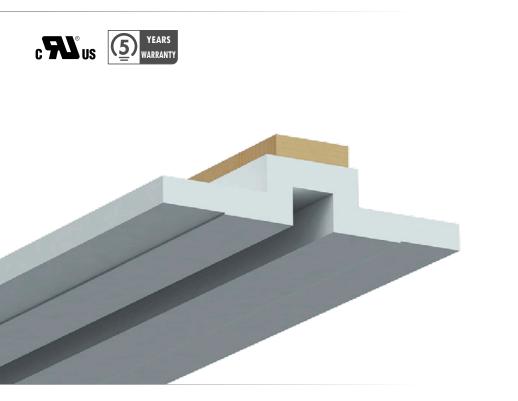

#### **PRODUCT DESCRIPTION**

The Gypsum Groove system offers a solution for embedding subtle yet effective lighting within drywall surfaces, enabling the realization of exceptional illumination while maintaining a sleek, minimalist aesthetic. This fully integrated architectural lighting system aligns with the highest standards of fire safety. With its Class A certification under the International Building Code, the system is perfectly suited for both commercial and residential applications, ensuring safety without compromising on design. This Gypsum Groove is to be used with the aluminum profile series 14.

#### **FEATURES**

- Class A fire protection grade material
- 1/2in panel thickness for flush fit with standard 1/2in. gypsum panels or alignment with 5/8in. panels using drywall mud.
- Special order available for 5/8in thick panels.
- Direct fit for the 14 profile in ALCOA 6063-T5 aluminum alloy for superior heat dissipation
- Sold in straight 4-foot (1.22m) sections.
- 8 feet sections available for special order.
- 5 Years warranty.

### GYPSUM GROOVE - 14 LCGYPSUM-GR-14

1/2" Groove

5/8" Groove

1/2" Gypsum Groove 14 LCGYPSUM-GR-14-1/2 5/8" Gypsum Groove 14 LCGYPSUM-GR-14-5/8

Available in straight section of 4 feet (48 inches/1.22 m). 8 feet sections available for special order. Can be used with phantom bracket or flat head screw