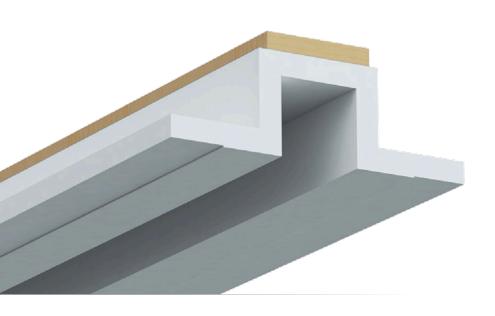

## PRODUCT DESCRIPTION

The Gypsum Groove system offers a solution for embedding subtle yet effective lighting within drywall surfaces, enabling the realization of exceptional illumination while maintaining a sleek, minimalist aesthetic. This fully integrated architectural lighting system aligns with the highest standards of fire safety. With its Class A certification under the International Building Code, the system is perfectly suited for both commercial and residential applications, ensuring safety without compromising on design. This Gypsum Groove is to be used with the aluminum profile series 880.

GYPSUM

1/2" Groove

5/8" Groove

1/2" Gypsum Groove 880 LCGYPSUM-GR-880-1/2

5/8" Gypsum Groove 880 LCGYPSUM-GR-880-5/8

Available in straight section of 4 feet (48 inches/1.22 m).

8 feet sections available for special order.