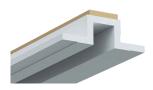

GYPSUM

1/2" Groove

5/8" Groove

1/2" Gypsum Groove 880 LCGYPSUM-GR-880-1/2

5/8" Gypsum Groove 880 LCGYPSUM-GR-880-5/8

Available in straight section of 4 feet (48 inches/1.22 m).

8 feet sections available for special order.