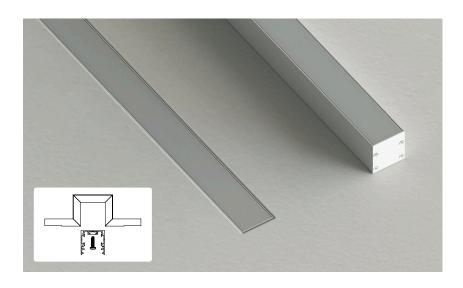

## **ALUMINUM PROFILE**

PROFILE

**Aluminum Profile 880** 

LCPROF-880

To see the complete specifications of the featured aluminum profile, visit the product page at:

Aluminum Profile 880: https://ledco.ca/en/products/led-strip-aluminum-profile-880