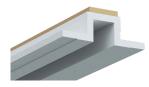

GYPSUM

1/2" Groove

5/8" Groove

1/2" Gypsum Groove 880 LCGYPSUM-GR-880-1/2

5/8" Gypsum Groove 880 LCGYPSUM-GR-880-5/8

Available in straight section of 4 feet (48 inches/1.22 m).

8 feet sections available for special order.