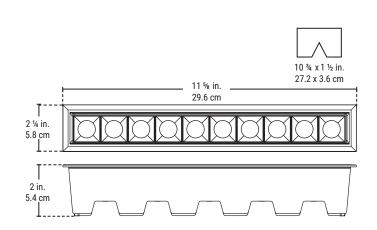

# **TECHNICAL SPECIFICATIONS**

|   |                   |                    | 1021 2.0.00210     |
|---|-------------------|--------------------|--------------------|
| • | Power             | 10W ~ 120V AC      | 18W ~ 120V AC      |
| • | Brightness        | 650 Lumens         | 1150 Lumens        |
| • | Color temperature | 3000K              | 3000K              |
| • | Lifespan          | 35 000 Hours       | 35 000 Hours       |
| • | Trim color        | White              | White              |
| • | Length            | 6 % in. (16.3 cm)  | 11 % in. (29.6 cm) |
| • | Width             | 2 1/4 in. (5.8 cm) | 2 1/4 in. (5.8 cm) |
| • | Height            | 2 in. (5.4 cm)     | 2 in. (5.4 cm)     |

## **TECHNICAL DRAWING**

## LCDL-DISKCB10W