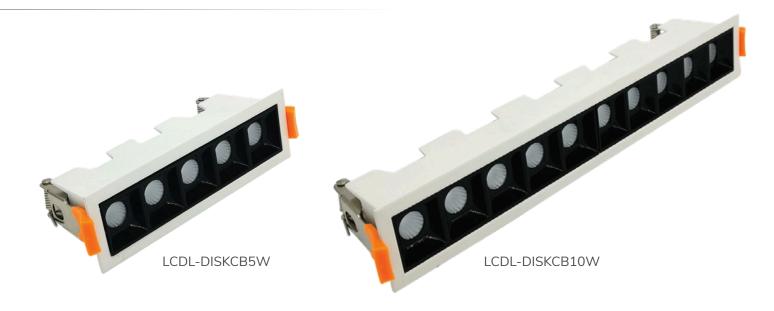

LCDL-DISKCB5/10W

# **TECHNICAL SPECIFICATIONS**

|   |                   |                    | 1021 2.0.00210     |
|---|-------------------|--------------------|--------------------|
| • | Power             | 10W ~ 120V AC      | 18W ~ 120V AC      |
| • | Brightness        | 650 Lumens         | 1150 Lumens        |
| • | Color temperature | 3000K              | 3000K              |
| • | Lifespan          | 35 000 Hours       | 35 000 Hours       |
| • | Trim color        | White              | White              |
| • | Length            | 6 % in. (16.3 cm)  | 11 % in. (29.6 cm) |
| • | Width             | 2 1/4 in. (5.8 cm) | 2 1/4 in. (5.8 cm) |
| • | Height            | 2 in. (5.4 cm)     | 2 in. (5.4 cm)     |

LCDL-DISKCB5W

LCDL-DISKCB5/10W

#### LCDL-DISKCB5W

## LCDL-DISKCB10W