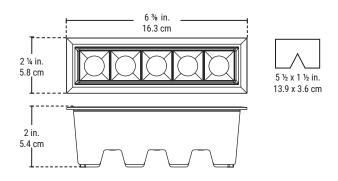

# **TECHNICAL SPECIFICATIONS**

|   |                   |                    | 1021 2.0.00210     |
|---|-------------------|--------------------|--------------------|
| • | Power             | 10W ~ 120V AC      | 18W ~ 120V AC      |
| • | Brightness        | 650 Lumens         | 1150 Lumens        |
| • | Color temperature | 3000K              | 3000K              |
| • | Lifespan          | 35 000 Hours       | 35 000 Hours       |
| • | Trim color        | White              | White              |
| • | Length            | 6 % in. (16.3 cm)  | 11 % in. (29.6 cm) |
| • | Width             | 2 1/4 in. (5.8 cm) | 2 1/4 in. (5.8 cm) |
| • | Height            | 2 in. (5.4 cm)     | 2 in. (5.4 cm)     |

#### LCDL-DISKCB5W

## **TECHNICAL DRAWING**