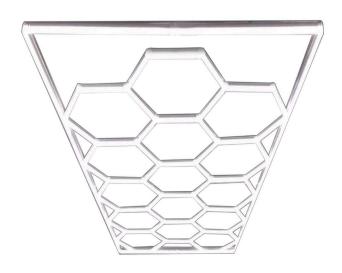

#### LINKABLE GARAGE LIGHT, DIY INSTALLATION

- RGB and white Hexagonal light for clubs, pubs and gyms
- Exceptional Brightness: 100LM/W
- Premium Materials: Full PC Housing, Aluminium PCB inside
- Easy installation: X-shaped and Y-shaped connectors
- 3 Years Warranty, Rated for 30,000 hours

#### **DIY HEXAGON GARAGE LIGHTS:**

Connected assembly, you can install as many hexagonal lamps as you like.