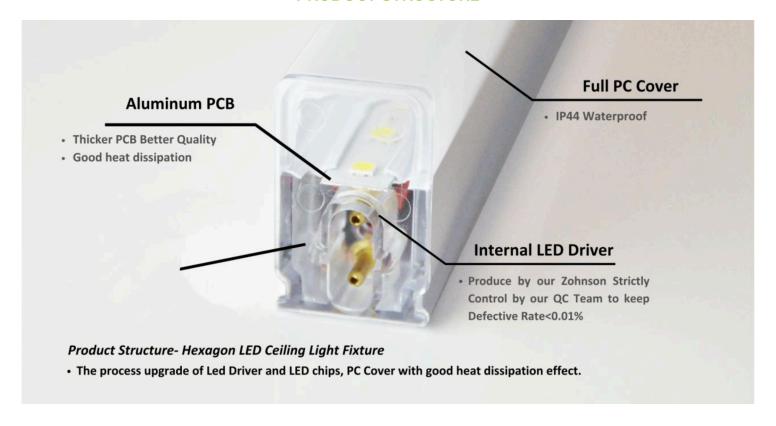

## **PRODUCT STRUCTURE**

Special Safety Design: Linkable by Y x T x L Shape Connectors