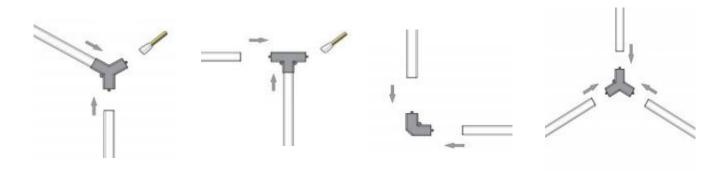

## **PRODUCT STRUCTURE**

Special Safety Design: Linkable by Y x T x L Shape Connectors

# **PRODUCT INSTALLATION**

#### **DIY HEXAGON GARAGE LIGHTS:**

Connected assembly, you can install as many hexagonal lamps as you like.

## Plug and Play installation:

Lighting kits are designed for ease of installation.

Configure in many different patterns and shapes with the plug and play connector system.

Grid roof

Fixed with zip ties

Flat roof