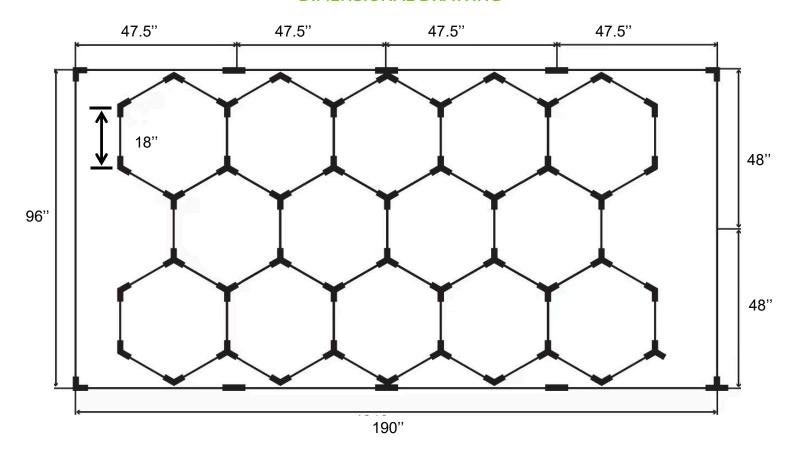

| 60pcs    |  |  |  |
| Nuts                     | 411   | 4pcs     |  |  |  |
| 180° two-way connector   |       | 8pcs     |  |  |  |
| 90° two-way connector    |       | 3pcs     |  |  |  |
| 120° Y connector         |       | 27pcs    |  |  |  |
| 120° two-way connector   |       | 17pcs    |  |  |  |
| Power cord               | 9     | 2pcs     |  |  |  |
| Zip ties                 | 0     | 60pcs    |  |  |  |

| Light source             |                           |                |  |  |  |  |
|--------------------------|---------------------------|----------------|--|--|--|--|
| Item                     | Specification             | Quantity       |  |  |  |  |
| Light tube<br>Light tube | 46"(1175mm)<br>18"(440mm) | 12pcs<br>57pcs |  |  |  |  |





## **DIMENSIONAL DRAWING**





## **PRODUCT STRUCTURE**



Special Safety Design: Linkable by Y x T x L Shape Connectors





# **PRODUCT INSTALLATION**



#### **DIY HEXAGON GARAGE LIGHTS:**

Connected assembly, you can install as many hexagonal lamps as you like.

## Plug and Play installation:

Lighting kits are designed for ease of installation.

Configure in many different patterns and shapes with the plug and play connector system.



Grid roof



Fixed with zip ties



Flat roof



Fixed with screws





## **APPLICATIONS & GALLERY**

RGB hex lights are versatile and can be used for various scenes, including home parties, entertainment stages, bars, gaming rooms, gyms, showrooms, ceilings, walls, barber shops, supermarkets, garages, and more.











- Please read the product specification carefully first