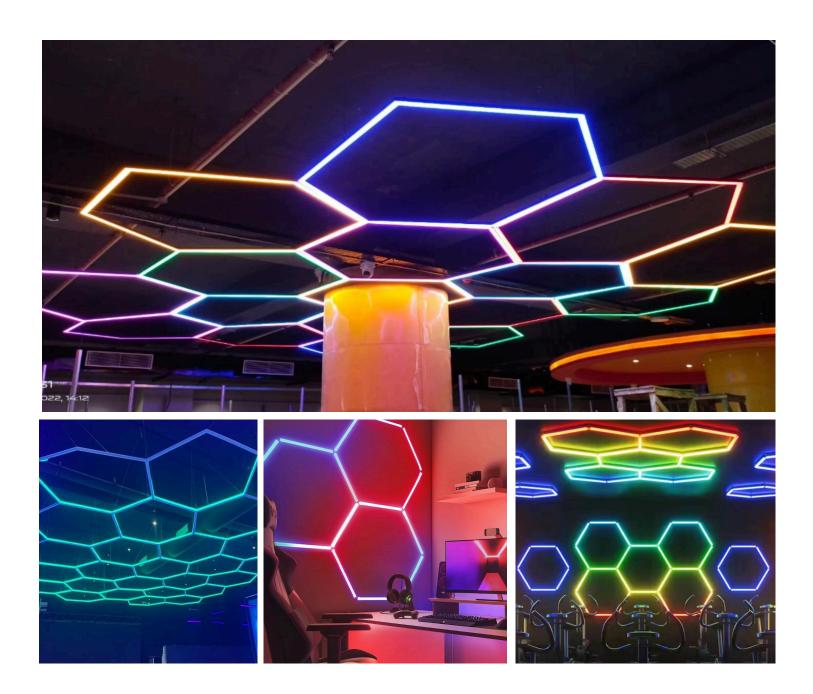

## **APPLICATIONS & GALLERY**

RGB hex lights are versatile and can be used for various scenes, including home parties, entertainment stages, bars, gaming rooms, gyms, showrooms, ceilings, walls, barber shops, supermarkets, garages, and more.