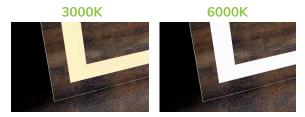

## AVAILABLE LED COLORS (Kelvin)

### **COLOR TEMPERATURE**

We offer 2 different light colors for our mirrors.

6000K: Pure white color light. It is the most popular color for makeup application and hairstyling.

In addition, the 6000K is 15% brighter than the 3000K light color. 85% of our customers choose the 6000K light color.

3000K: Warm white color light, the light is a little yellow.