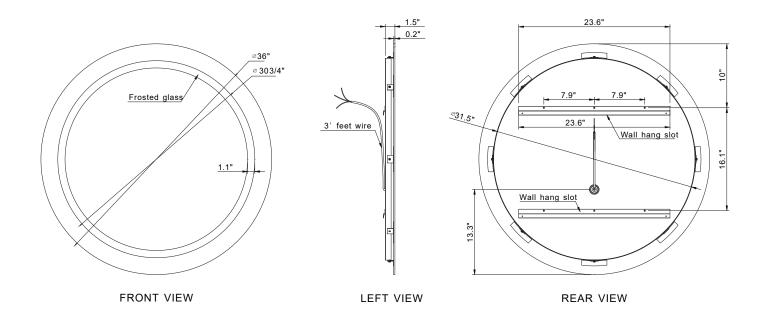

## MODELS AND SPECIFICATIONS

| MODELS                | PRODUCT NUMBERS         | DIMENSIONS          | LUMENS      | WATTS | WEIGHT |
|-----------------------|-------------------------|---------------------|-------------|-------|--------|
| Harmony Round 36 X 36 | LCMIR-HAR-R-3636-30/60K | 36"W x 36"H x 1.6"D | 4140/4250lm | 35W   | 26lbs  |
| Harmony Round 44 X 44 | LCMIR-HAR-R-4444-30/60K | 44"W x 44"H x 1.6"D | 5440/5450lm | 49W   | 37lbs  |

## HARMONY ROUND 36 X 36

HARMONY ROUND 44 X 44