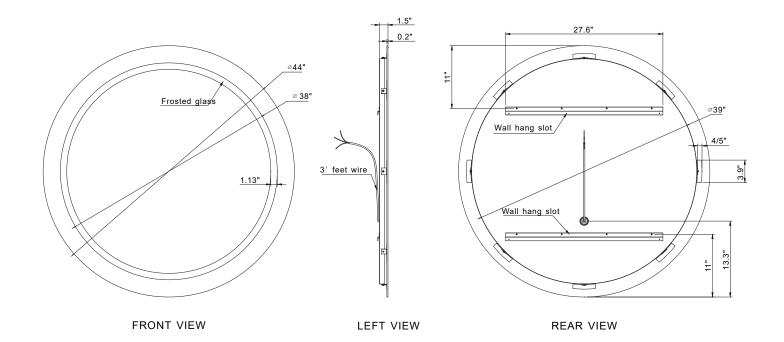

## MODELS AND SPECIFICATIONS

| MODELS                | PRODUCT NUMBERS         | DIMENSIONS          | LUMENS      | WATTS | WEIGHT |
|-----------------------|-------------------------|---------------------|-------------|-------|--------|
| Harmony Round 36 X 36 | LCMIR-HAR-R-3636-30/60K | 36"W x 36"H x 1.6"D | 4140/4250lm | 35W   | 26lbs  |
| Harmony Round 44 X 44 | LCMIR-HAR-R-4444-30/60K | 44"W x 44"H x 1.6"D | 5440/5450lm | 49W   | 37lbs  |

## HARMONY ROUND 36 X 36

HARMONY ROUND 44 X 44