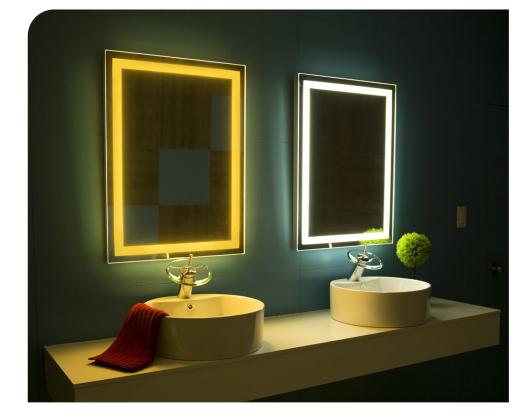

### **COLOR TEMPERATURE**

We offer 2 different light colors for our mirrors.

6000K: Pure white color light. It is the most popular color for makeup application and hairstyling.

In addition, the 6000K is 15% brighter than the 3000K light color. 85% of our customers choose the 6000K light color.

3000K: Warm white color light, the light is a little yellow.