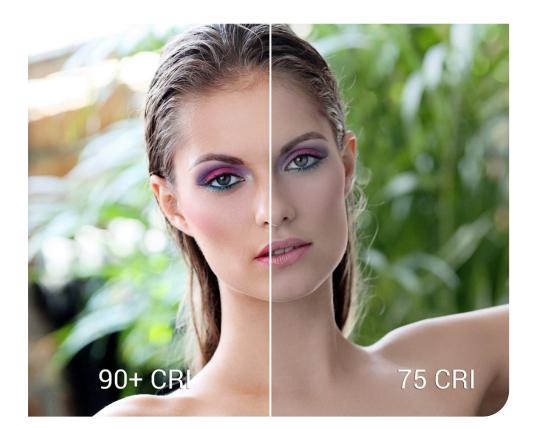

## **COLOR RENDERING INDEX**

The color rendering index (CRI) of a light source is a quantitative measure of its ability to reproduce the colors of various objects faithfully in comparison with an ideal or natural light source.

In general terms, CRI is a measure of a light source's ability to show object colors "realistically" or "naturally".

We only use LED CRI 90+.