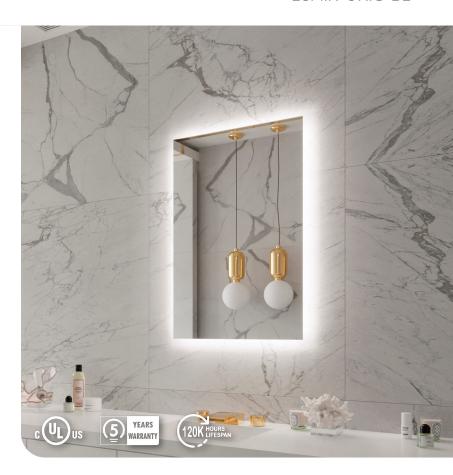

# **DESCRIPTION**

• TYPE: Back-Lit Mirror

SHAPE: Square

Dimmable with any standard MLV / TRIAC dimmer wall switch

CRI 90+

• IP Rating: 44

120V wiring

• Approx. 120,000 Hours Lifetime

# ORIGINAL RECTANGLE LED MIRROR

LCMIR-ORIG-BL