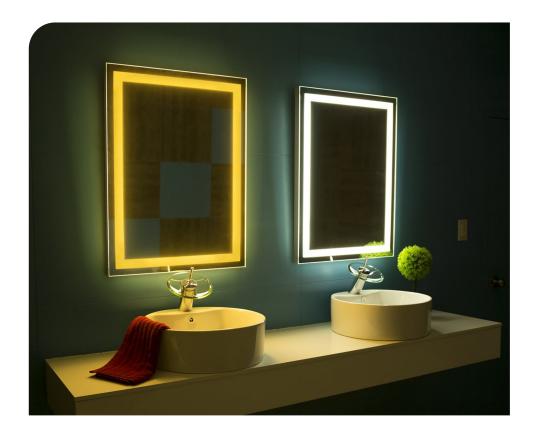

#### **COLOR TEMPERATURE**

We offer 2 different light colors for our mirrors.

6000K: Pure white color light. It is the most popular color for makeup application and hairstyling.

In addition, the 6000K is 15% brighter than the 3000K light color. 85% of our customers choose the 6000K light color.

3000K: Warm white color light, the light is a little yellow.