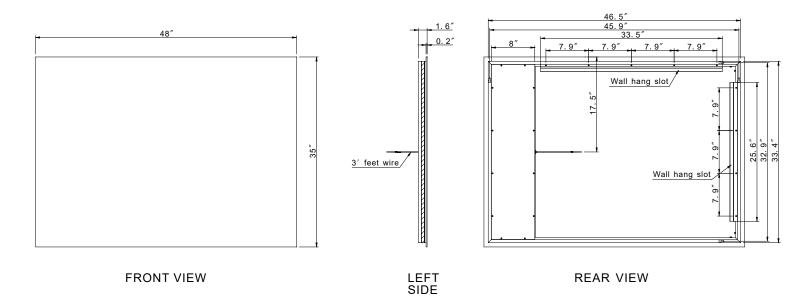

tative measure of its ability to reproduce the colors of various objects faithfully in comparison with an ideal or natural light source.

In general terms, CRI is a measure of a light source's ability to show object colors "realistically" or "naturally".

We only use LED CRI 90+.

#### **COLOR TEMPERATURE**

We offer 2 different light colors for our mirrors.

6000K: Pure white color light. It is the most popular color for makeup application and hairstyling.

In addition, the 6000K is 15% brighter than the 3000K light color. 85% of our customers choose the 6000K light color.

3000K: Warm white color light, the light is a little yellow.







#### **ORIGINAL RECTANGLE 20 X 28**



# **ORIGINAL RECTANGLE 24 X 36**





#### **ORIGINAL RECTANGLE 36 X 36**



# **ORIGINAL RECTANGLE 48 X 35**







#### **ORIGINAL RECTANGLE 60 X 36**



.....

**TOP VIEW** 

## **ORIGINAL RECTANGLE 70 X 32**



FRONT VIEW LEFT SIDE



**REAR VIEW** 

## **ORIGINAL RECTANGLE 85 X 40**





FRONT VIEW

LEFT SIDE



**REAR VIEW** 

#### **ORIGINAL RECTANGLE 100 X 45**





FRONT VIEW





# ORIGINAL RECTANGLE LED MIRROR



LCMIR-ORIG-BL

#### **INSTALLATION & AFTER CARE INSTRUCTIONS**

#### Installation:

- All our LED mirrors have been independently tested for compliance with electrical equipment (safety) regulations.
- All illuminated and backlit mirrors are IP44 rated.
- Illuminated mirrors have been designed and independently tested for compliance to electrical equipment (safety) regulations, and are UL Certified.
- LEDs have a life expectancy of 120,000 hours of continuous use. All LED light