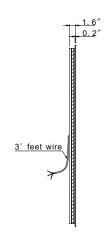

## **ORIGINAL RECTANGLE 70 X 32**

FRONT VIEW LEFT SIDE

**REAR VIEW** 

## **ORIGINAL RECTANGLE 85 X 40**

FRONT VIEW

LEFT SIDE

**REAR VIEW** 