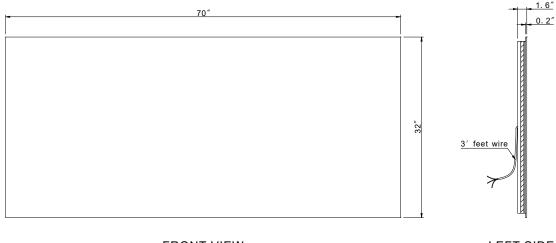

## **ORIGINAL RECTANGLE 70 X 32**

FRONT VIEW LEFT SIDE

**REAR VIEW** 

# **MODELS AND SPECIFICATIONS**

| MODELS                      | PRODUCT NUMBERS            | DIMENSIONS           | LUMENS        | WATTS | WEIGHT |
|-----------------------------|----------------------------|----------------------|---------------|-------|--------|
| Original Rectangle 20 X 28  | LCMIR-ORIG-BL-2028-30/60K  | 20"W x 28"H x 1.6"D  | 4460/4590lm   | 38W   | 17lbs  |
| Original Rectangle 24 X 36  | LCMIR-ORIG-BL-2436-30/60K  | 24"W x 36"H x 1.6"D  | 5440/5450lm   | 49W   | 22lbs  |
| Original Rectangle 36 X 36  | LCMIR-ORIG-BL-3636-30/60K  | 36"W x 36"H x 1.6"D  | 6410/6430lm   | 58W   | 39lbs  |
| Original Rectangle 48 X 35  | LCMIR-ORIG-BL-4835-30/60K  | 48"W x 35"H x 1.6"D  | 7620/7830lm   | 65W   | 40lbs  |
| Original Rectangle 60 X 36  | LCMIR-ORIG-BL-6036-30/60K  | 60"W x 36"H x 1.6"D  | 8940/9180lm   | 76W   | 58lbs  |
| Original Rectangle 70 X 32  | LCMIR-ORIG-BL-7032-30/60K  | 70"W x 32"H x 1.6"D  | 9920/9940lm   | 90W   | 63lbs  |
| Original Rectangle 85 X 40  | LCMIR-ORIG-BL-8540-30/60K  | 85"W x 40"H x 1.6"D  | 11860/11880lm | 107W  | 93lbs  |
| Original Rectangle 100 X 45 | LCMIR-ORIG-BL-10045-30/60K | 100"W x 45"H x 1.6"D | 12830/12860lm | 116W  | 121lbs |