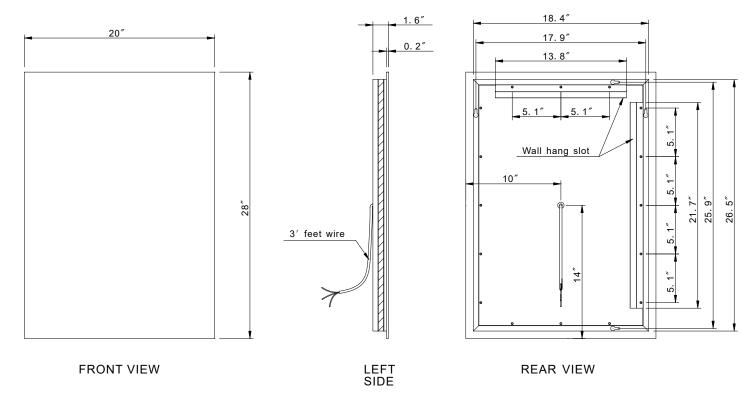

6W  | 121lbs |







## **COLOR RENDERING INDEX**

The color rendering index (CRI) of a light source is a quantitative measure of its ability to reproduce the colors of various objects faithfully in comparison with an ideal or natural light source.

In general terms, CRI is a measure of a light source's ability to show object colors "realistically" or "naturally".

We only use LED CRI 90+.

#### **COLOR TEMPERATURE**

We offer 2 different light colors for our mirrors.

6000K: Pure white color light. It is the most popular color for makeup application and hairstyling.

In addition, the 6000K is 15% brighter than the 3000K light color. 85% of our customers choose the 6000K light color.

3000K: Warm white color light, the light is a little yellow.







#### **ORIGINAL RECTANGLE 20 X 28**



# **ORIGINAL RECTANGLE 24 X 36**





#### **ORIGINAL RECTANGLE 36 X 36**



# **ORIGINAL RECTANGLE 48 X 35**







#### **ORIGINAL RECTANGLE 60 X 36**



.....

**TOP VIEW** 

## **ORIGINAL RECTANGLE 70 X 32**



FRONT VIEW LEFT SIDE



**REAR VIEW** 

## **ORIGINAL RECTANGLE 85 X 40**





FRONT VIEW

LEFT SIDE



**REAR VIEW** 

#### **ORIGINAL RECTANGLE 100 X 45**





FRONT VIEW





# ORIGINAL RECTANGLE LED MIRROR



LCMIR-ORIG-BL

#### **INSTALLATION & AFTER CARE INSTRUCTIONS**

#### Installation:

- All our LED mirrors have been independently tested for compliance with electrical equipment (safety) regulations.
- All illuminated and backlit mirrors are IP44 rated.
- Illuminated mirrors have been designed and independently tested for compliance to electrical equipment (safety) re