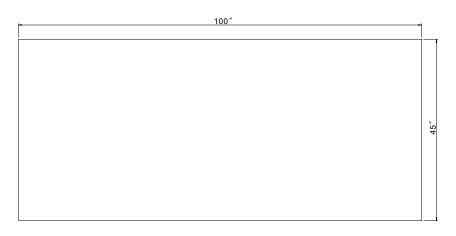

#### **ORIGINAL RECTANGLE 100 X 45**

FRONT VIEW

# **MODELS AND SPECIFICATIONS**

| MODELS                      | PRODUCT NUMBERS            | DIMENSIONS           | LUMENS        | WATTS | WEIGHT |
|-----------------------------|----------------------------|----------------------|---------------|-------|--------|
| Original Rectangle 20 X 28  | LCMIR-ORIG-BL-2028-30/60K  | 20"W x 28"H x 1.6"D  | 4460/4590lm   | 38W   | 17lbs  |
| Original Rectangle 24 X 36  | LCMIR-ORIG-BL-2436-30/60K  | 24"W x 36"H x 1.6"D  | 5440/5450lm   | 49W   | 22lbs  |
| Original Rectangle 36 X 36  | LCMIR-ORIG-BL-3636-30/60K  | 36"W x 36"H x 1.6"D  | 6410/6430lm   | 58W   | 39lbs  |
| Original Rectangle 48 X 35  | LCMIR-ORIG-BL-4835-30/60K  | 48"W x 35"H x 1.6"D  | 7620/7830lm   | 65W   | 40lbs  |
| Original Rectangle 60 X 36  | LCMIR-ORIG-BL-6036-30/60K  | 60"W x 36"H x 1.6"D  | 8940/9180lm   | 76W   | 58lbs  |
| Original Rectangle 70 X 32  | LCMIR-ORIG-BL-7032-30/60K  | 70"W x 32"H x 1.6"D  | 9920/9940lm   | 90W   | 63lbs  |
| Original Rectangle 85 X 40  | LCMIR-ORIG-BL-8540-30/60K  | 85"W x 40"H x 1.6"D  | 11860/11880lm | 107W  | 93lbs  |
| Original Rectangle 100 X 45 | LCMIR-ORIG-BL-10045-30/60K | 100"W x 45"H x 1.6"D | 12830/12860lm | 116W  | 121lbs |