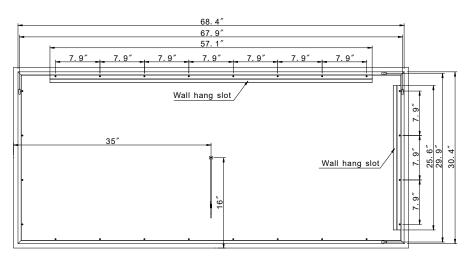

ht source.

In general terms, CRI is a measure of a light source's ability to show object colors "realistically" or "naturally".

We only use LED CRI 90+.

#### **COLOR TEMPERATURE**

We offer 2 different light colors for our mirrors.

6000K: Pure white color light. It is the most popular color for makeup application and hairstyling.

In addition, the 6000K is 15% brighter than the 3000K light color. 85% of our customers choose the 6000K light color.

3000K: Warm white color light, the light is a little yellow.







#### **ORIGINAL RECTANGLE 20 X 28**



# **ORIGINAL RECTANGLE 24 X 36**





#### **ORIGINAL RECTANGLE 36 X 36**



# **ORIGINAL RECTANGLE 48 X 35**







#### **ORIGINAL RECTANGLE 60 X 36**



.....

**TOP VIEW** 

## **ORIGINAL RECTANGLE 70 X 32**



FRONT VIEW LEFT SIDE



**REAR VIEW** 

## **ORIGINAL RECTANGLE 85 X 40**





FRONT VIEW

LEFT SIDE



**REAR VIEW** 

#### **ORIGINAL RECTANGLE 100 X 45**





FRONT VIEW





# ORIGINAL RECTANGLE LED MIRROR



LCMIR-ORIG-BL

#### **INSTALLATION & AFTER CARE INSTRUCTIONS**

#### Installation:

- All our LED mirrors have been independently tested for compliance with electrical equipment (safety) regulations.
- All illuminated and backlit mirrors are IP44 rated.
- Illuminated mirrors have been designed and independently tested for compliance to electrical equipment (safety) regulations, and are UL Certified.
- LEDs have a life expectancy of 120,000 hours of continuous use. All LED light fittings are replaceable and are available through our customer service.
- IMPORTANT: Always switch off the electrical supply