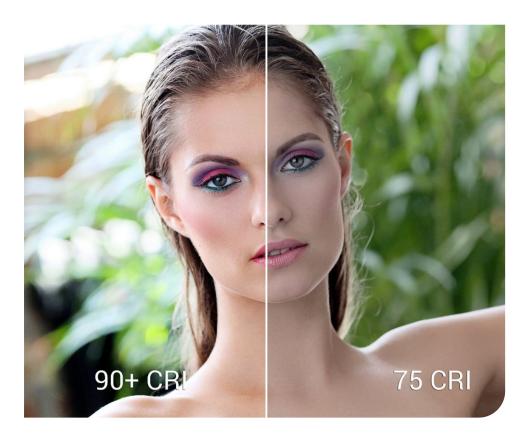

## **COLOR RENDERING INDEX**

The color rendering index (CRI) of a light source is a quantitative measure of its ability to reproduce the colors of various objects faithfully in comparison with an ideal or natural light source.

In general terms, CRI is a measure of a light source's ability to show object colors "realistically" or "naturally".

We only use LED CRI 90+.