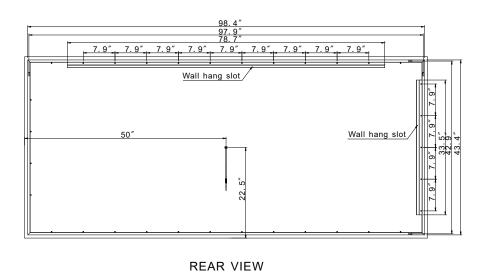

## **ORIGINAL RECTANGLE 70 X 32**

FRONT VIEW LEFT SIDE

**REAR VIEW** 

# **MODELS AND SPECIFICATIONS**

| MODELS                      | PRODUCT NUMBERS            | DIMENSIONS           | LUMENS        | WATTS | WEIGHT |
|-----------------------------|----------------------------|----------------------|---------------|-------|--------|
| Original Rectangle 20 X 28  | LCMIR-ORIG-BL-2028-30/60K  | 20"W x 28"H x 1.6"D  | 4460/4590lm   | 38W   | 17lbs  |
| Original Rectangle 24 X 36  | LCMIR-ORIG-BL-2436-30/60K  | 24"W x 36"H x 1.6"D  | 5440/5450lm   | 49W   | 22lbs  |
| Original Rectangle 36 X 36  | LCMIR-ORIG-BL-3636-30/60K  | 36"W x 36"H x 1.6"D  | 6410/6430lm   | 58W   | 39lbs  |
| Original Rectangle 48 X 35  | LCMIR-ORIG-BL-4835-30/60K  | 48"W x 35"H x 1.6"D  | 7620/7830lm   | 65W   | 40lbs  |
| Original Rectangle 60 X 36  | LCMIR-ORIG-BL-6036-30/60K  | 60"W x 36"H x 1.6"D  | 8940/9180lm   | 76W   | 58lbs  |
| Original Rectangle 70 X 32  | LCMIR-ORIG-BL-7032-30/60K  | 70"W x 32"H x 1.6"D  | 9920/9940lm   | 90W   | 63lbs  |
| Original Rectangle 85 X 40  | LCMIR-ORIG-BL-8540-30/60K  | 85"W x 40"H x 1.6"D  | 11860/11880lm | 107W  | 93lbs  |
| Original Rectangle 100 X 45 | LCMIR-ORIG-BL-10045-30/60K | 100"W x 45"H x 1.6"D | 12830/12860lm | 116W  | 121lbs |