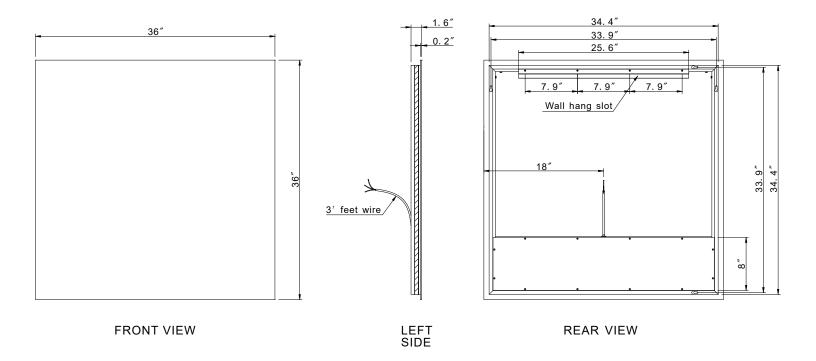

(CRI) of a light source is a quantitative measure of its ability to reproduce the colors of various objects faithfully in comparison with an ideal or natural light source.

In general terms, CRI is a measure of a light source's ability to show object colors "realistically" or "naturally".

We only use LED CRI 90+.

#### **COLOR TEMPERATURE**

We offer 2 different light colors for our mirrors.

6000K: Pure white color light. It is the most popular color for makeup application and hairstyling.

In addition, the 6000K is 15% brighter than the 3000K light color. 85% of our customers choose the 6000K light color.

3000K: Warm white color light, the light is a little yellow.







#### **ORIGINAL RECTANGLE 20 X 28**



# **ORIGINAL RECTANGLE 24 X 36**





#### **ORIGINAL RECTANGLE 36 X 36**



# **ORIGINAL RECTANGLE 48 X 35**







#### **ORIGINAL RECTANGLE 60 X 36**



.....

**TOP VIEW** 

## **ORIGINAL RECTANGLE 70 X 32**



FRONT VIEW LEFT SIDE



**REAR VIEW** 

## **ORIGINAL RECTANGLE 85 X 40**





FRONT VIEW

LEFT SIDE



**REAR VIEW** 

#### **ORIGINAL RECTANGLE 100 X 45**





FRONT VIEW





# ORIGINAL RECTANGLE LED MIRROR



LCMIR-ORIG-BL

#### **INSTALLATION & AFTER CARE INSTRUCTIONS**

#### Installation:

- All our LED mirrors have been independently tested for compliance with electrical equipment (safety) regulations.
- All illuminated and backlit mirrors are IP44 rated.
- Illuminated mirrors have been designed and independently tested for compliance to electrical equipment (safety) regulations, and are UL Certified.
- LEDs have a life expectancy of 120,000 hou