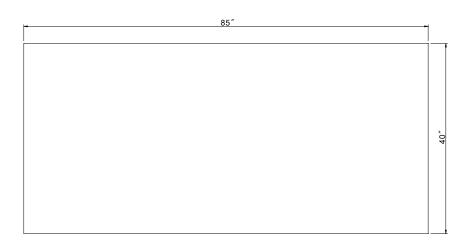

## **ORIGINAL RECTANGLE 85 X 40**

FRONT VIEW

LEFT SIDE

**REAR VIEW** 

# **MODELS AND SPECIFICATIONS**

| MODELS                      | PRODUCT NUMBERS            | DIMENSIONS           | LUMENS        | WATTS | WEIGHT |
|-----------------------------|----------------------------|----------------------|---------------|-------|--------|
| Original Rectangle 20 X 28  | LCMIR-ORIG-BL-2028-30/60K  | 20"W x 28"H x 1.6"D  | 4460/4590lm   | 38W   | 17lbs  |
| Original Rectangle 24 X 36  | LCMIR-ORIG-BL-2436-30/60K  | 24"W x 36"H x 1.6"D  | 5440/5450lm   | 49W   | 22lbs  |
| Original Rectangle 36 X 36  | LCMIR-ORIG-BL-3636-30/60K  | 36"W x 36"H x 1.6"D  | 6410/6430lm   | 58W   | 39lbs  |
| Original Rectangle 48 X 35  | LCMIR-ORIG-BL-4835-30/60K  | 48"W x 35"H x 1.6"D  | 7620/7830lm   | 65W   | 40lbs  |
| Original Rectangle 60 X 36  | LCMIR-ORIG-BL-6036-30/60K  | 60"W x 36"H x 1.6"D  | 8940/9180lm   | 76W   | 58lbs  |
| Original Rectangle 70 X 32  | LCMIR-ORIG-BL-7032-30/60K  | 70"W x 32"H x 1.6"D  | 9920/9940lm   | 90W   | 63lbs  |
| Original Rectangle 85 X 40  | LCMIR-ORIG-BL-8540-30/60K  | 85"W x 40"H x 1.6"D  | 11860/11880lm | 107W  | 93lbs  |
| Original Rectangle 100 X 45 | LCMIR-ORIG-BL-10045-30/60K | 100"W x 45"H x 1.6"D | 12830/12860lm | 116W  | 121lbs |