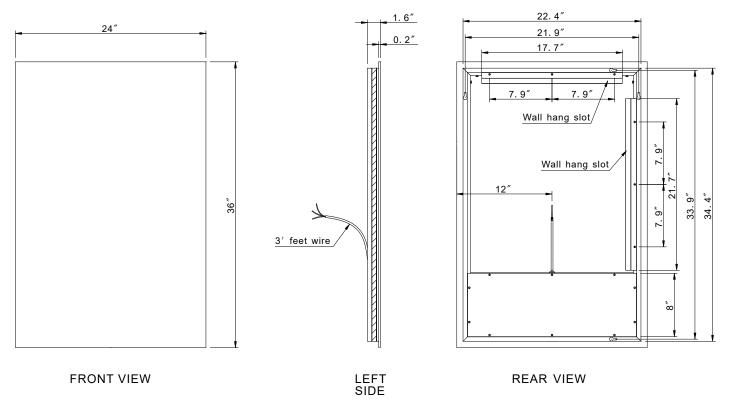

DERING INDEX**

The color rendering index (CRI) of a light source is a quantitative measure of its ability to reproduce the colors of various objects faithfully in comparison with an ideal or natural light source.

In general terms, CRI is a measure of a light source's ability to show object colors "realistically" or "naturally".

We only use LED CRI 90+.

#### **COLOR TEMPERATURE**

We offer 2 different light colors for our mirrors.

6000K: Pure white color light. It is the most popular color for makeup application and hairstyling.

In addition, the 6000K is 15% brighter than the 3000K light color. 85% of our customers choose the 6000K light color.

3000K: Warm white color light, the light is a little yellow.







#### **ORIGINAL RECTANGLE 20 X 28**



# **ORIGINAL RECTANGLE 24 X 36**





#### **ORIGINAL RECTANGLE 36 X 36**



# **ORIGINAL RECTANGLE 48 X 35**







#### **ORIGINAL RECTANGLE 60 X 36**



.....

**TOP VIEW** 

## **ORIGINAL RECTANGLE 70 X 32**



FRONT VIEW LEFT SIDE



**REAR VIEW** 

## **ORIGINAL RECTANGLE 85 X 40**





FRONT VIEW

LEFT SIDE



**REAR VIEW** 

#### **ORIGINAL RECTANGLE 100 X 45**





FRONT VIEW





# ORIGINAL RECTANGLE LED MIRROR



LCMIR-ORIG-BL

#### **INSTALLATION & AFTER CARE INSTRUCTIONS**

#### Installation:

- All our LED mirrors have been independently tested for compliance with electrical equipment (safety) regulations.
- All illuminated and backlit mirrors are IP44 rated.
- Illuminated mirrors have been designed and independently tested for compliance to electrical equipment (safety) regulations, and are UL Certified.
- L