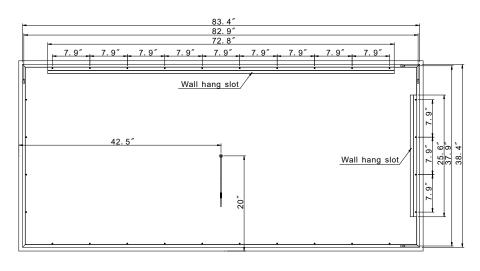

#### **ORIGINAL RECTANGLE 100 X 45**

FRONT VIEW

# **MODELS AND SPECIFICATIONS**

| MODELS                      | PRODUCT NUMBERS            | DIMENSIONS           | LUMENS        | WATTS | WEIGHT |
|-----------------------------|----------------------------|----------------------|---------------|-------|--------|
| Original Rectangle 20 X 28  | LCMIR-ORIG-BL-2028-30/60K  | 20"W x 28"H x 1.6"D  | 4460/4590lm   | 38W   | 17lbs  |
| Original Rectangle 24 X 36  | LCMIR-ORIG-BL-2436-30/60K  | 24"W x 36"H x 1.6"D  | 5440/5450lm   | 49W   | 22lbs  |
| Original Rectangle 36 X 36  | LCMIR-ORIG-BL-3636-30/60K  | 36"W x 36"H x 1.6"D  | 6410/6430lm   | 58W   | 39lbs  |
| Original Rectangle 48 X 35  | LCMIR-ORIG-BL-4835-30/60K  | 48"W x 35"H x 1.6"D  | 7620/7830lm   | 65W   | 40lbs  |
| Original Rectangle 60 X 36  | LCMIR-ORIG-BL-6036-30/60K  | 60"W x 36"H x 1.6"D  | 8940/9180lm   | 76W   | 58lbs  |
| Original Rectangle 70 X 32  | LCMIR-ORIG-BL-7032-30/60K  | 70"W x 32"H x 1.6"D  | 9920/9940lm   | 90W   | 63lbs  |
| Original Rectangle 85 X 40  | LCMIR-ORIG-BL-8540-30/60K  | 85"W x 40"H x 1.6"D  | 11860/11880lm | 107W  | 93lbs  |
| Original Rectangle 100 X 45 | LCMIR-ORIG-BL-10045-30/60K | 100"W x 45"H x 1.6"D | 12830/12860lm | 116W  | 121lbs |