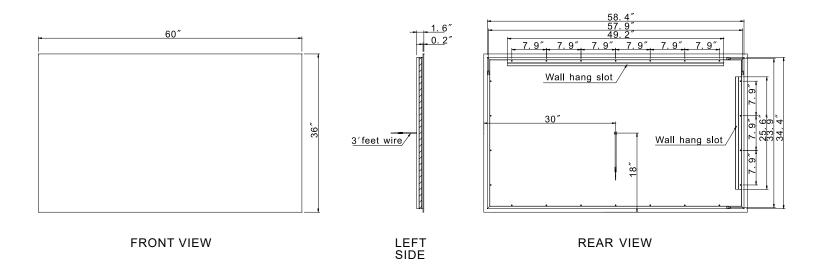

the colors of various objects faithfully in comparison with an ideal or natural light source.

In general terms, CRI is a measure of a light source's ability to show object colors "realistically" or "naturally".

We only use LED CRI 90+.

#### **COLOR TEMPERATURE**

We offer 2 different light colors for our mirrors.

6000K: Pure white color light. It is the most popular color for makeup application and hairstyling.

In addition, the 6000K is 15% brighter than the 3000K light color. 85% of our customers choose the 6000K light color.

3000K: Warm white color light, the light is a little yellow.







#### **ORIGINAL RECTANGLE 20 X 28**



# **ORIGINAL RECTANGLE 24 X 36**





#### **ORIGINAL RECTANGLE 36 X 36**



# **ORIGINAL RECTANGLE 48 X 35**







#### **ORIGINAL RECTANGLE 60 X 36**



.....

**TOP VIEW** 

## **ORIGINAL RECTANGLE 70 X 32**



FRONT VIEW LEFT SIDE



**REAR VIEW** 

## **ORIGINAL RECTANGLE 85 X 40**





FRONT VIEW

LEFT SIDE



**REAR VIEW** 

#### **ORIGINAL RECTANGLE 100 X 45**





FRONT VIEW





# ORIGINAL RECTANGLE LED MIRROR



LCMIR-ORIG-BL

#### **INSTALLATION & AFTER CARE INSTRUCTIONS**

#### Installation:

- All our LED mirrors have been independently tested for compliance with electrical equipment (safety) regulations.
- All illuminated and backlit mirrors are IP44 rated.
- Illuminated mirrors have been designed and independently tested for compliance to electrical equipment (safety) regulations, and are UL Certified.
- LEDs have a life expectancy of 120,000 hours of continuous use. All LED light fittings are replaceable and are available