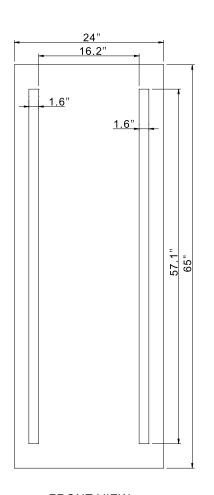

# **VERANO 24 X 65**

FRONT VIEW

## **MODELS AND SPECIFICATIONS**

| MODELS         | PRODUCT NUMBERS       | DIMENSIONS          | LUMENS      | WATTS | WEIGHT |
|----------------|-----------------------|---------------------|-------------|-------|--------|
| Verano 24 X 32 | LCMIR-VER-2432-30/60K | 24"W x 32"H x 1.6"D | 3100/3190lm | 27W   | 23lbs  |
| Verano 48 X 28 | LCMIR-VER-4828-30/60K | 48"W x 28"H x 1.6"D | 2770/2850lm | 24W   | 40lbs  |
| Verano 32 X 48 | LCMIR-VER-3248-30/60K | 32"W x 48"H x 1.6"D | 4140/4250lm | 35W   | 45lbs  |
| Verano 24 X 65 | LCMIR-VER-2465-30/60K | 24"W x 65"H x 1.6"D | 5930/5940lm | 54W   | 54lbs  |
| Verano 60 X 35 | LCMIR-VER-6035-30/60K | 60"W x 35"H x 1.6"D | 4140/4250lm | 35W   | 60lbs  |