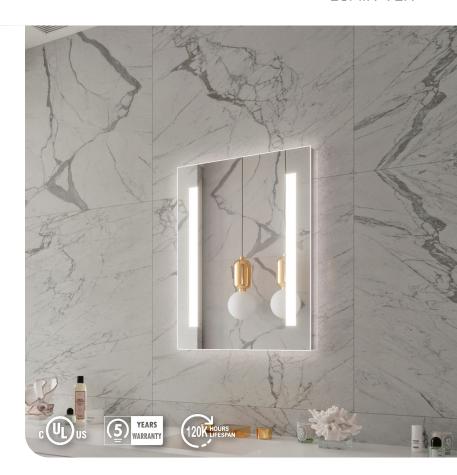

## **DESCRIPTION**

TYPE: Illuminated Mirror

• SHAPE: Rectangle

Dimmable with any standard MLV / TRIAC dimmer wall switch

• CRI 90+

• IP Rating: 44

120V wiring

Approx. 120,000 Hours Lifetime

• Complete UL and cUL Certification

Hangs horizontally or vertically