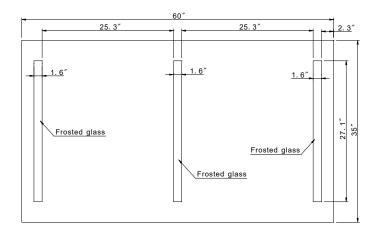

# **VERANO 60 X 35**

FRONT VIEW

LEFT SIDE

REAR VIEW

## **MODELS AND SPECIFICATIONS**

| MODELS         | PRODUCT NUMBERS       | DIMENSIONS          | LUMENS      | WATTS | WEIGHT |
|----------------|-----------------------|---------------------|-------------|-------|--------|
| Verano 24 X 32 | LCMIR-VER-2432-30/60K | 24"W x 32"H x 1.6"D | 3100/3190lm | 27W   | 23lbs  |
| Verano 48 X 28 | LCMIR-VER-4828-30/60K | 48"W x 28"H x 1.6"D | 2770/2850lm | 24W   | 40lbs  |
| Verano 32 X 48 | LCMIR-VER-3248-30/60K | 32"W x 48"H x 1.6"D | 4140/4250lm | 35W   | 45lbs  |
| Verano 24 X 65 | LCMIR-VER-2465-30/60K | 24"W x 65"H x 1.6"D | 5930/5940lm | 54W   | 54lbs  |
| Verano 60 X 35 | LCMIR-VER-6035-30/60K | 60"W x 35"H x 1.6"D | 4140/4250lm | 35W   | 60lbs  |