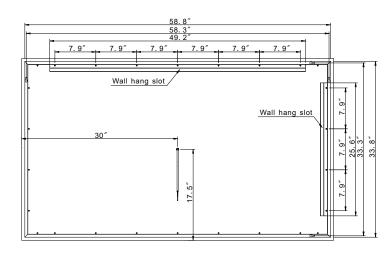

ts ability to reproduce the colors of various objects faithfully in comparison with an ideal or natural light source.

In general terms, CRI is a measure of a light source's ability to show object colors "realistically" or "naturally".

We only use LED CRI 90+.

#### **COLOR TEMPERATURE**

We offer 2 different light colors for our mirrors.

6000K: Pure white color light. It is the most popular color for makeup application and hairstyling.

In addition, the 6000K is 15% brighter than the 3000K light color. 85% of our customers choose the 6000K light color.

3000K: Warm white color light, the light is a little yellow.







## **VERANO 24 X 32**



## **VERANO 48 X 28**





# **VERANO 32 X 48**





# **VERANO 24 X 65**







FRONT VIEW



# **VERANO 60 X 35**





FRONT VIEW

LEFT SIDE



REAR VIEW



#### **INSTALLATION & AFTER CARE INSTRUCTIONS**

#### Installation:

- All our LED mirrors have been independently tested for compliance with electrical equipment (safety) regulations.
- All illuminated and backlit mirrors are IP44 rated.
- Illuminated mirrors have been designed and independently tested for compliance to electrical equipment (safety) regulations, and are UL Certified.
- LEDs have a life expectancy of 120,000 hours of continuous use. All LED light fittings are replaceable and are available through our customer service.
- IMPORTANT: Always switch off the electrical supply at the mains during installation and maintenance.
- It is recommended that fuse is withdrawn or circuit breaker switched off before installation begins.
- Fitting in Bathrooms is subject to a