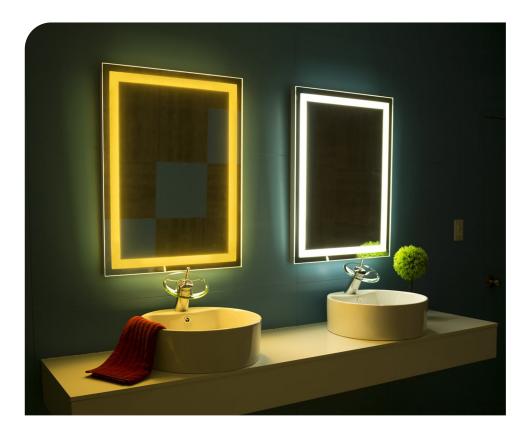

#### **COLOR TEMPERATURE**

We offer 2 different light colors for our mirrors.

6000K: Pure white color light. It is the most popular color for makeup application and hairstyling.

In addition, the 6000K is 15% brighter than the 3000K light color. 85% of our customers choose the 6000K light color.

3000K: Warm white color light, the light is a little yellow.