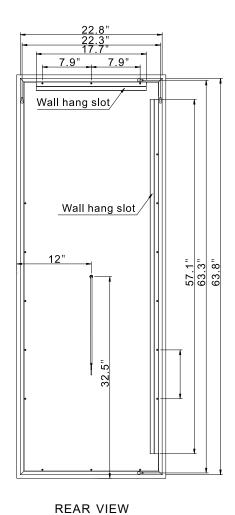

ring index (CRI) of a light source is a quantitative measure of its ability to reproduce the colors of various objects faithfully in comparison with an ideal or natural light source.

In general terms, CRI is a measure of a light source's ability to show object colors "realistically" or "naturally".

We only use LED CRI 90+.

#### **COLOR TEMPERATURE**

We offer 2 different light colors for our mirrors.

6000K: Pure white color light. It is the most popular color for makeup application and hairstyling.

In addition, the 6000K is 15% brighter than the 3000K light color. 85% of our customers choose the 6000K light color.

3000K: Warm white color light, the light is a little yellow.







## **VERANO 24 X 32**



## **VERANO 48 X 28**





# **VERANO 32 X 48**





# **VERANO 24 X 65**







FRONT VIEW



# **VERANO 60 X 35**





FRONT VIEW

LEFT SIDE



REAR VIEW



#### **INSTALLATION & AFTER CARE INSTRUCTIONS**

#### Installation:

- All our LED mirrors have been independently tested for compliance with electrical equipment (safety) regulations.
- All illuminated and backlit mirrors are IP44 rated.
- Illuminated mirrors have been designed and independently tested for compliance to electrical equipment (safety) regulations, and are UL Certified.
- LEDs have a life expectancy of 120,000 hours of continuous use. All LED light fittings are replaceable and are available through our customer service.
- IMPORTANT: Always switch off the electrical supply at the mains during installation and maintenance.
- It is recommended that fuse is withdrawn or circuit breaker switched off b