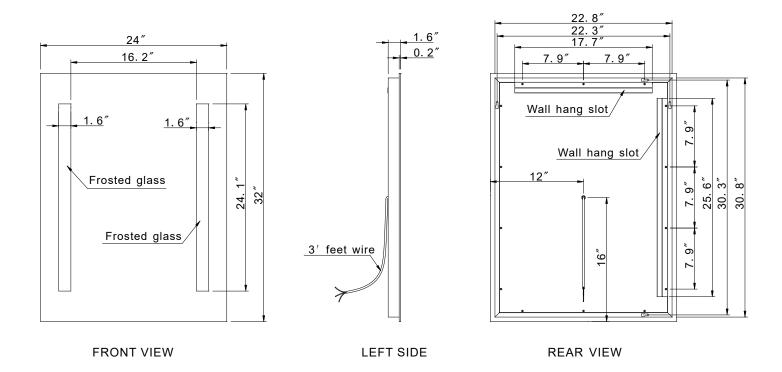

140/4250lm | 35W   | 60lbs  |





### **COLOR RENDERING INDEX**

The color rendering index (CRI) of a light source is a quantitative measure of its ability to reproduce the colors of various objects faithfully in comparison with an ideal or natural light source.

In general terms, CRI is a measure of a light source's ability to show object colors "realistically" or "naturally".

We only use LED CRI 90+.

#### **COLOR TEMPERATURE**

We offer 2 different light colors for our mirrors.

6000K: Pure white color light. It is the most popular color for makeup application and hairstyling.

In addition, the 6000K is 15% brighter than the 3000K light color. 85% of our customers choose the 6000K light color.

3000K: Warm white color light, the light is a little yellow.







## **VERANO 24 X 32**



## **VERANO 48 X 28**





# **VERANO 32 X 48**





# **VERANO 24 X 65**







FRONT VIEW



# **VERANO 60 X 35**





FRONT VIEW

LEFT SIDE



REAR VIEW



#### **INSTALLATION & AFTER CARE INSTRUCTIONS**

#### Installation:

- All our LED mirrors have been independently tested for compliance with electrical equipment (safety) regulations.
- All illuminated and backlit mirrors are IP44 rated.
- Illuminated mirrors have been designed and independently tested for compliance to electrical equipment (safety) regulations, and are UL Certified.
- LEDs have a life expectancy of 120,000 hours of continuous use. All LED light fittings are replaceable and are available through our customer service.
- IMPORTANT: Always switch off the electrical supply at the mains during installation and maintena