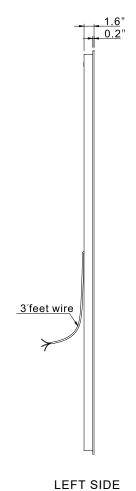

dering index (CRI) of a light source is a quantitative measure of its ability to reproduce the colors of various objects faithfully in comparison with an ideal or natural light source.

In general terms, CRI is a measure of a light source's ability to show object colors "realistically" or "naturally".

We only use LED CRI 90+.

#### **COLOR TEMPERATURE**

We offer 2 different light colors for our mirrors.

6000K: Pure white color light. It is the most popular color for makeup application and hairstyling.

In addition, the 6000K is 15% brighter than the 3000K light color. 85% of our customers choose the 6000K light color.

3000K: Warm white color light, the light is a little yellow.







## **VERANO 24 X 32**



## **VERANO 48 X 28**





# **VERANO 32 X 48**





# **VERANO 24 X 65**







FRONT VIEW



# **VERANO 60 X 35**





FRONT VIEW

LEFT SIDE



REAR VIEW



#### **INSTALLATION & AFTER CARE INSTRUCTIONS**

#### Installation:

- All our LED mirrors have been independently tested for compliance with electrical equipment (safety) regulations.
- All illuminated and backlit mirrors are IP44 rated.
- Illuminated mirrors have been designed and independently tested for compliance to electrical equipment (safety) regulations, and are UL Certified.
- LEDs have a life expectancy of 120,000 hours of continuous use. All LED light fittings are replaceable and are available through our customer service.
- IMPORTANT: Always switch off the electrical supply at the mains during installation and maintenance.
- It is recommended that fuse is withdrawn or circuit breaker switched off