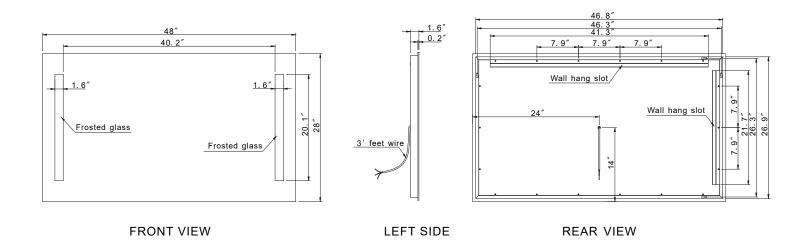

s  |





### **COLOR RENDERING INDEX**

The color rendering index (CRI) of a light source is a quantitative measure of its ability to reproduce the colors of various objects faithfully in comparison with an ideal or natural light source.

In general terms, CRI is a measure of a light source's ability to show object colors "realistically" or "naturally".

We only use LED CRI 90+.

#### **COLOR TEMPERATURE**

We offer 2 different light colors for our mirrors.

6000K: Pure white color light. It is the most popular color for makeup application and hairstyling.

In addition, the 6000K is 15% brighter than the 3000K light color. 85% of our customers choose the 6000K light color.

3000K: Warm white color light, the light is a little yellow.







## **VERANO 24 X 32**



## **VERANO 48 X 28**





# **VERANO 32 X 48**





# **VERANO 24 X 65**







FRONT VIEW



# **VERANO 60 X 35**





FRONT VIEW

LEFT SIDE



REAR VIEW



#### **INSTALLATION & AFTER CARE INSTRUCTIONS**

#### Installation:

- All our LED mirrors have been independently tested for compliance with electrical equipment (safety) regulations.
- All illuminated and backlit mirrors are IP44 rated.
- Illuminated mirrors have been designed and independently tested for compliance to electrical equipment (safety) regulations, and are UL Certified.
- LEDs have a life expectancy of 120,000 hours of continuous use. All LED light fittings are replaceable and are available through our customer service.
- IMPORTANT: Always switch off the electrical supply at the mains during installation and maintenance.
- It is recommended