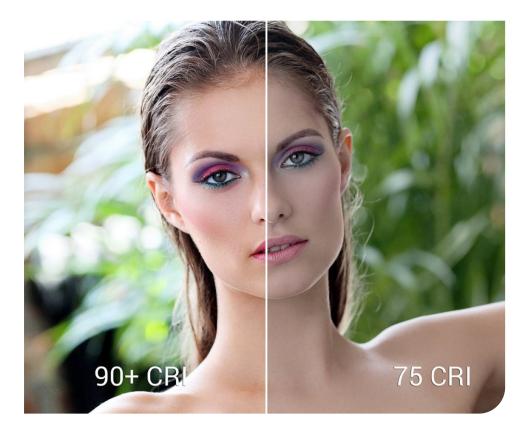

### **COLOR RENDERING INDEX**

The color rendering index (CRI) of a light source is a quantitative measure of its ability to reproduce the colors of various objects faithfully in comparison with an ideal or natural light source.

In general terms, CRI is a measure of a light source's ability to show object colors "realistically" or "naturally".

We only use LED CRI 90+.