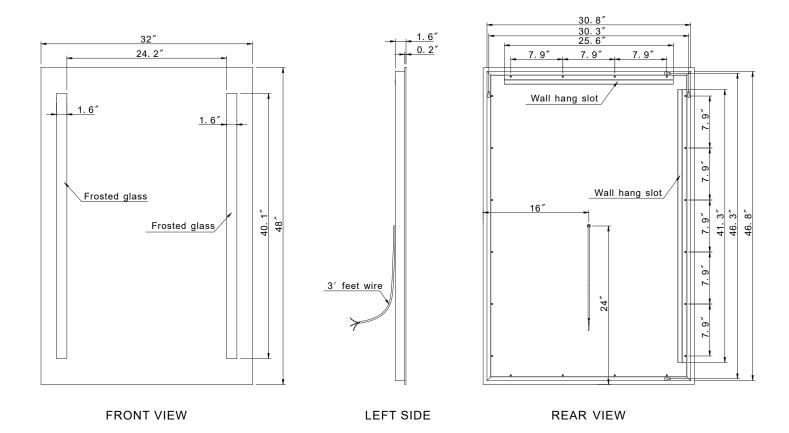

ERING INDEX**

The color rendering index (CRI) of a light source is a quantitative measure of its ability to reproduce the colors of various objects faithfully in comparison with an ideal or natural light source.

In general terms, CRI is a measure of a light source's ability to show object colors "realistically" or "naturally".

We only use LED CRI 90+.

#### **COLOR TEMPERATURE**

We offer 2 different light colors for our mirrors.

6000K: Pure white color light. It is the most popular color for makeup application and hairstyling.

In addition, the 6000K is 15% brighter than the 3000K light color. 85% of our customers choose the 6000K light color.

3000K: Warm white color light, the light is a little yellow.







## **VERANO 24 X 32**



## **VERANO 48 X 28**





# **VERANO 32 X 48**





# **VERANO 24 X 65**







FRONT VIEW



# **VERANO 60 X 35**





FRONT VIEW

LEFT SIDE



REAR VIEW



#### **INSTALLATION & AFTER CARE INSTRUCTIONS**

#### Installation:

- All our LED mirrors have been independently tested for compliance with electrical equipment (safety) regulations.
- All illuminated and backlit mirrors are IP44 rated.
- Illuminated mirrors have been designed and independently tested for compliance to electrical equipment (safety) regulations, and are UL Certified.
- LEDs have a life expectancy of 120,000 hours of continuous use. All LED light fittings are replaceable and are available through our customer service.
- IMPORTANT: Always switch off the electrical supply at the mains during installation and maintenance.
- It is recommended that fuse is withdrawn or