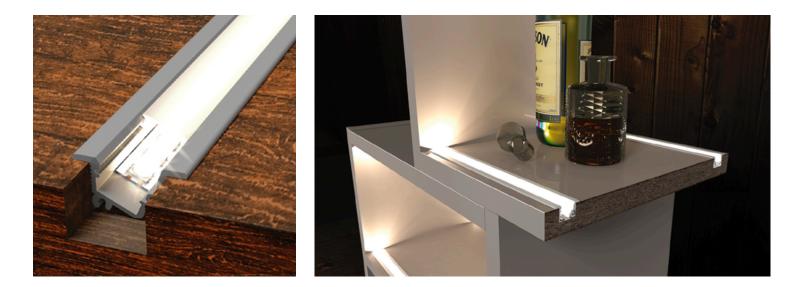

## PERFECT FOR CABINETRY

YEARS WARRANTY

This compact recessed LED lighting profile is ideal for cabinetry and wood furnishing projects, offering both functionality and a sleek aesthetic. Designed to direct the light beam at a precise 25-degree angle, it provides focused illumination that highlights the contents of cabinets from the edge, enhancing both visibility and style. Its discreet design ensures it integrates seamlessly into furniture, fitting into a recess as shallow as 5/8 inch. This makes it a versatile solution for modern interior designs, combining practicality with a refined finish.