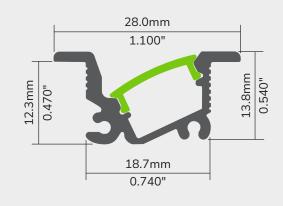

## TECHNICAL DRAWING

## **FEATURES**

- Designed for recessed installation inside a 3/4-inch wide and 1/2-inch deep recess.
- Custom length by sections of 96 inches.
- Made of ALCOA 6063-T5 Aluminium alloy increasing heat dissipation.
- It's use uncreases the lifetime of your LED engine.
- Designed to meet NA woodworking standards.
- Conform to UL STD. 2108 for closet usage.