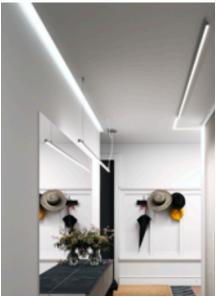

## PRODUCT DESCRIPTION

Creating a visual impact has never been easier with our new 87 aluminum profile. Offering lighting without hot spots, this series excels in design and functionality. The profile is designed to be suspended, and its slim form factor delivers a modern look with its profiled lens. Perfect for illuminating a kitchen island or a hallway, this profile is also ideal for decorative purposes and commercial projects, adding a touch of contemporary elegance.