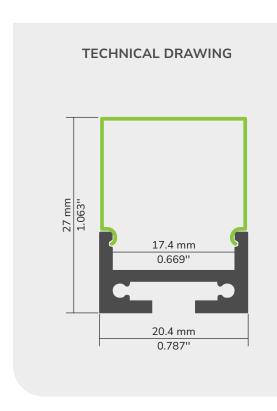

## **FEATURES**

- Designed to give a uniform light without hot spots\*
- Available in length of 120 inches.
- Made for suspended installation.
- Made of ALCOA 6063-T5 aluminum alloy increasing heat dissipation.
- Suitable for dry, damp or wet indoor locations