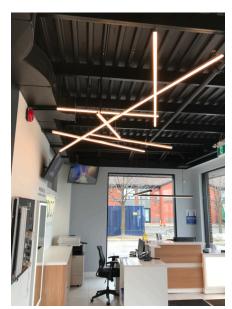

## PRODUCT DESCRIPTION

Creating a visual impact has never been easier with our new 87 aluminum profile. Offering lighting without hot spots, this series excels in design and functionality. The profile is designed to be suspended, and its slim form factor delivers a modern look with its profiled lens. Perfect for illuminating a kitchen island or a hallway, this profile is also ideal for decorative purposes and commercial projects, adding a touch of contemporary elegance.