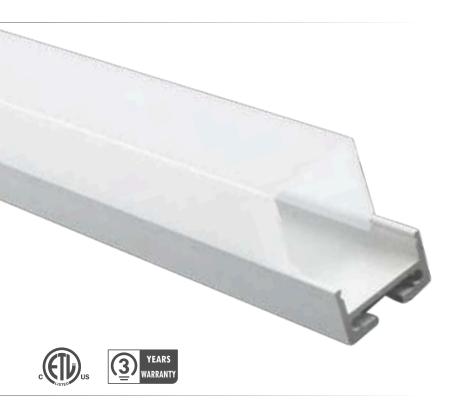

## PRODUCT DESCRIPTION

Creating a visual impact has never been easier with our new 87 aluminum profile. Offering lighting without hot spots, this series excels in design and functionality. The profile is designed to be suspended, and its slim form factor delivers a modern look with its profiled lens. Perfect for illuminating a kitchen island or a hallway, this profile is also ideal for decorative purposes and commercial projects, adding a touch of contemporary elegance.

## **FEATURES**

- Designed to give a uniform light without hot spots\*
- Available in length of 120 inches.
- Made for suspended installation.
- Made of ALCOA 6063-T5 aluminum alloy increasing heat dissipation.
- Suitable for dry, damp or wet indoor locations