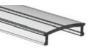

## A COMPACT AND RECESSED PROFILE

Here is a compact and recessed profile allowing you to make the LED light source invisible. The edges on each side of this extrusion allow for a recessed installation, while having understated style with its discreet and neat appearance.

## **FEATURES**

- Designed to give a uniform light without hot spots with an opal or prime lens\*.
- The edge allows recessed installation. To be installed in a 19mm (3/4-inch) groove.
- Custom length by sections of 2 to 240 inches (6m).
- Application guide for 10mm (3/8-inch), LED engine or less.
- Made of ALCOA 6063-T5 aluminum alloy increasing heat dissipation.
- Its use increases the lifetime of your LED engine.
- Compatible with multiple installation accessories.
- Designed to meet North American woodworking standards.