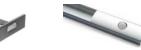

## MOTION SENSORS

MOUNTING HARDWARE

FL- Flat bracket

SEN1- 30 sec. Embedded

SEN3- 4 min. Embedded

**SEN5**- Intergrated proximity hand motion sensor