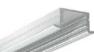

## A COMPACT AND RECESSED PROFILE

Here is a compact and recessed profile allowing you to make the LED light source invisible. The edges on each side of this extrusion allow for a recessed installation, while having understated style with its discreet and neat appearance.

## **FEATURES**

- Designed to give a uniform light without hot spots with an opal or prime lens\*.
- The edge allows recessed installation. To be installed in a 19mm (3/4-inch) groove.
- Custom length by sections of 2 to 240 inches (6m).
- Application guide for 10mm (3/8-inch), LED engine or less.
- Made of ALCOA 6063-T5 aluminum alloy increasing heat dissipation.
- Its use increases the lifetime of your LED engine.
- Compatible with multiple installation accessories.
- Designed to meet North American woodworking standards.