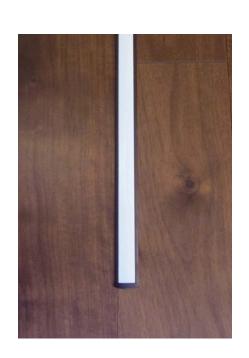

## A COMPACT AND RECESSED PROFILE

Here is a compact and recessed profile allowing you to make the LED light source invisible. The edges on each side of this extrusion allow for a recessed installation, while having understated style with its discreet and neat appearance.

## **FEATURES**

- Designed to give a uniform light without hot spots with an opal or prime lens\*.
- The edge allows recessed installation. To be installed in a 19mm (3/4-inch) groove.
- Custom length by sections of 2 to 240 inches (6m).
- Application guide for 10mm (3/8-inch), LED engine or less.
- Made of ALCOA 6063-T5 aluminum alloy increasing heat dissipation.
- Its use increases the lifetime of your LED engine.
- Compatible with multiple installation accessories.
- Designed to meet North American woodworking standards.