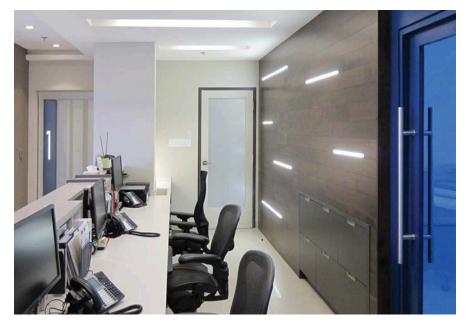

h) groove.
- Custom length by sections of 2 to 240 inches (6m).
- Application guide for 10mm (3/8-inch), LED engine or less.
- Made of ALCOA 6063-T5 aluminum alloy increasing heat dissipation.
- Its use increases the lifetime of your LED engine.
- Compatible with multiple installation accessories.
- Designed to meet North American woodworking standards.





LENGTH

Customlength by sections of 2to 240 inches (6m).





## PROFILE





13BK - Profile, black



130CS - Profile, customcolor

## LENSES



CL- Clearlens





OX- Optiflex lens



OP- Opal lens



PR- Prime lens



BK- Blacklens



SIL - Silens Serie 100

## MOTION SENSORS



MOUNTING HARDWARE

FL- Flat bracket

SEN1- 30 sec. Embedded



SEN3- 4 min. Embedded



**SEN5**- Intergrated proximity hand motion sensor

## **GALLERY**