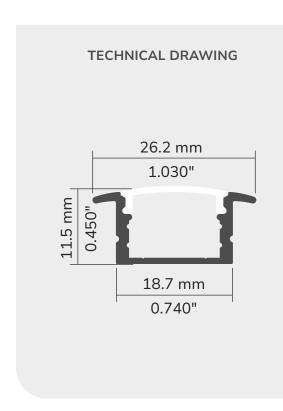

## **FEATURES**

- Designed to give a uniform light without hot spots with an opal or prime lens\*.
- The edge allows recessed installation. To be installed in a 19mm (3/4-inch) groove.
- Custom length by sections of 2 to 240 inches (6m).
- Application guide for 10mm (3/8-inch), LED engine or less.
- Made of ALCOA 6063-T5 aluminum alloy increasing heat dissipation.
- Its use increases the lifetime of your LED engine.
- Compatible with multiple installation accessories.
- Designed to meet North American woodworking standards.