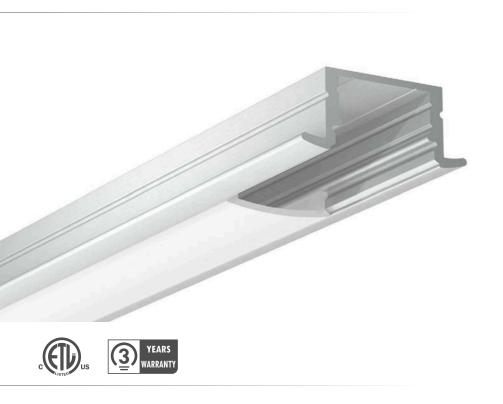

## A COMPACT AND RECESSED PROFILE

Here is a compact and recessed profile allowing you to make the LED light source invisible. The edges on each side of this extrusion allow for a recessed installation, while having understated style with its discreet and neat appearance.

## **FEATURES**

- Designed to give a uniform light without hot spots with an opal or prime lens\*.
- The edge allows recessed installation. To be installed in a 19mm (3/4-inch) groove.
- Custom length by sections of 2 to 240 inches (6m).
- Application guide for 10mm (3/8-inch), LED engine or less.
- Made of ALCOA 6063-T5 aluminum alloy increasing heat dissipation.
- Its use increases the lifetime of your LED engine.
- Compatible with multiple installation accessories.
- Designed to meet North American woodworking standards.