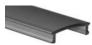

## A COMPACT AND RECESSED PROFILE

Here is a compact and recessed profile allowing you to make the LED light source invisible. The edges on each side of this extrusion allow for a recessed installation, while having understated style with its discreet and neat appearance.

## PROFILE

13BK - Profile, black

130CS - Profile, customcolor