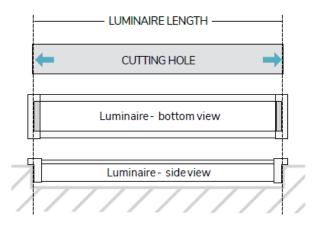

# Follow this diagram to calculate the correct length

LENGTH

Customlength by sections of 2to 240 inches (6m).