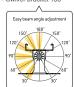

# **FEATURES**

- The support rail offers a large range of installation and assembly both fixed and suspended.
- NEWslidable lens system.
- Designed to give a uniform light without hot spots with a prime lens.
- Custom length by sections of 2 to 240 inches (6m).
- Made of ALCOA 6063-T5 aluminum alloy increasing heat dissipation.
- Its use increases the lifetime of your LED engine.
- Designed to meet North American woodworking standards.