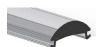

REFLECTOR

HER- High efficiency reflector

LCPROF-145

LENGTH

Custom length by sections of 2 to 240 inches (6m).