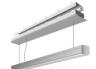

## PERFECT FOR INDOOR OR OUTDOOR USE

This profile is the biggest in size from our 100 series line of product. It has been specially designed for outdoor use and can house all the different IP68 lumen Packages we offer. With a new sliding lens design, this profile offers a wide variety of installation, from fixed to suspended mounting.

# **FEATURES**

- The support rail offers a large range of installation and assembly both fixed and suspended.
- NEWslidable lens system.
- Designed to give a uniform light without hot spots with a prime lens.
- Custom length by sections of 2 to 240 inches (6m).
- Made of ALCOA 6063-T5 aluminum alloy increasing heat dissipation.
- Its use increases the lifetime of your LED engine.
- Designed to meet North American woodworking standards.