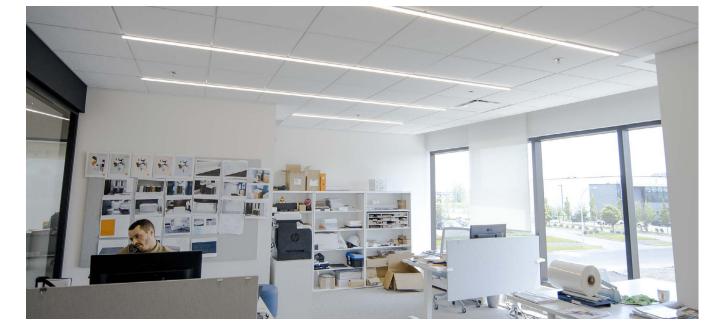

## PERFECT FOR INDOOR OR OUTDOOR USE

This profile is the biggest in size from our 100 series line of product. It has been specially designed for outdoor use and can house all the different IP68 lumen Packages we offer. With a new sliding lens design, this profile offers a wide variety of installation, from fixed to suspended mounting.