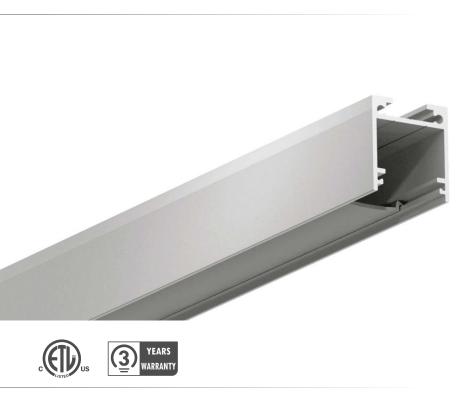

LCPROF-145

## PERFECT FOR INDOOR OR OUTDOOR USE

This profile is the biggest in size from our 100 series line of product. It has been specially designed for outdoor use and can house all the different IP68 lumen Packages we offer. With a new sliding lens design, this profile offers a wide variety of installation, from fixed to suspended mounting.

# **FEATURES**

- The support rail offers a large range of installation and assembly both fixed and suspended.
- NEWslidable lens system.
- Designed to give a uniform light without hot spots with a prime lens.
- Custom length by sections of 2 to 240 inches (6m).
- Made of ALCOA 6063-T5 aluminum alloy increasing heat dissipation.
- Its use increases the lifetime of your LED engine.
- Designed to meet North American woodworking standards.