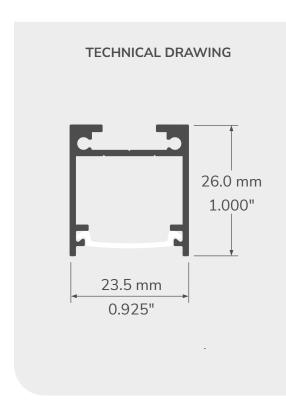

LCPROF-145

# **FEATURES**

- The support rail offers a large range of installation and assembly both fixed and suspended.
- NEWslidable lens system.
- Designed to give a uniform light without hot spots with a prime lens.
- Custom length by sections of 2 to 240 inches (6m).
- Made of ALCOA 6063-T5 aluminum alloy increasing heat dissipation.
- Its use increases the lifetime of your LED engine.
- Designed to meet North American woodworking standards.