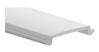

## PERFECT FOR INDOOR OR OUTDOOR USE

This profile is the biggest in size from our 100 series line of product. It has been specially designed for outdoor use and can house all the different IP68 lumen Packages we offer. With a new sliding lens design, this profile offers a wide variety of installation, from fixed to suspended mounting.

# PROFILES

145 - Series alu

145BK - black

145WH - white

145CS - custom color

CH900-1450corner 90°, 6x6", alu Joiners to be ordered separately

CH901-1450Corner90°,6x6",black Joiners to be ordered separately

JS- Type B straight joiner