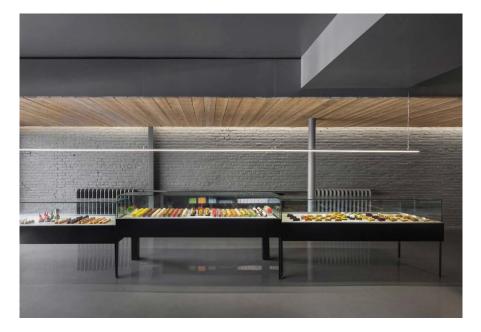

## A SMALL PROFILE AMONG THE BIG BOYS

In addition to offering even lighting, the 14 allows beam adjustment as well as a considerably larger choice of installation options. This profile also offers a wide variety of installation, from fixed to suspended mounting.