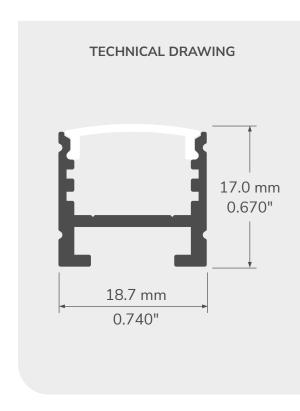

## **FEATURES**

- The support rail offers the largest range of installation and assembly.
- Designed to give a uniform light without hot spots with an opal or prime lens.
- Custom length by sections of 2 to 240 inches (6m).
- Application guide for 10mm (3/8-inch) LED engine or less.
- Made of ALCOA 6063-T5 aluminum alloy increasing heat dissipation.
- Its use increases the lifetime of your LED engine.
- Compatible with multiple installation accessories (over 40 options).
- Designed to meet North American woodworking standards.