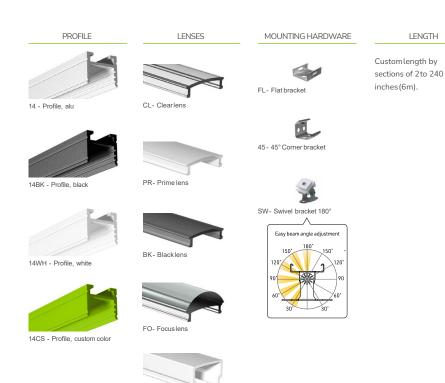

## **FEATURES**

- The support rail offers the largest range of installation and assembly.
- Designed to give a uniform light without hot spots with an opal or prime lens.
- Custom length by sections of 2 to 240 inches (6m).
- Application guide for 10mm (3/8-inch) LED engine or less.
- Made of ALCOA 6063-T5 aluminum alloy increasing heat dissipation.
- Its use increases the lifetime of your LED engine.
- Compatible with multiple installation accessories (over 40 options).
- Designed to meet North American woodworking standards.