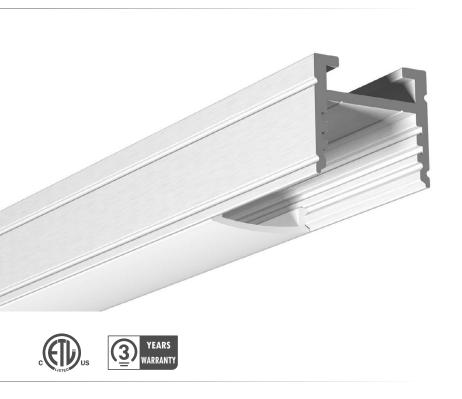

## A SMALL PROFILE AMONG THE BIG BOYS

In addition to offering even lighting, the 14 allows beam adjustment as well as a considerably larger choice of installation options. This profile also offers a wide variety of installation, from fixed to suspended mounting.

## **FEATURES**

- The support rail offers the largest range of installation and assembly.
- Designed to give a uniform light without hot spots with an opal or prime lens.
- Custom length by sections of 2 to 240 inches (6m).
- Application guide for 10mm (3/8-inch) LED engine or less.
- Made of ALCOA 6063-T5 aluminum alloy increasing heat dissipation.
- Its use increases the lifetime of your LED engine.
- Compatible with multiple installation accessories (over 40 options).
- Designed to meet North American woodworking standards.