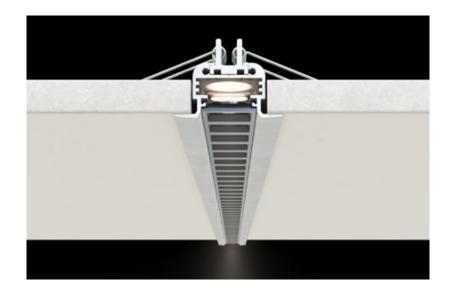

## **NEW! ELEGANCE AND DISCRETION**

The sleek and sophisticated design of the 158 profile seamlessly blends with your interior decor while ensuring a secure recessed installation. When used in conjunction with our spring brackets, the installation process becomes quick and effortless. One of the standout features of the 158 Profile is its cutting-edge lens that incorporates an LED light source with an impressive CRI of 95+. This enables you to precisely direct the light to your desired location with exceptional color quality and accuracy. Moreover, the profile's anti-reflective technology provides unparalleled visual comfort.

## **FEATURES**

- Designed for recessed installation.
- Anti-reflective technology reducing eye fatigue.
- Available in 8 foot length.
- Length of light source in 6.5 in increments only.
- Accommodates and protects the majority of our LED strips.
- Certified for the Canadian market.

SP - Spring bracket