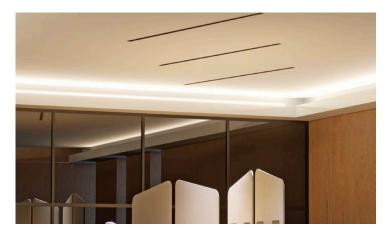

## **NEW! ELEGANCE AND DISCRETION**

The sleek and sophisticated design of the 158 profile seamlessly blends with your interior decor while ensuring a secure recessed installation. When used in conjunction with our spring brackets, the installation process becomes quick and effortless. One of the standout features of the 158 Profile is its cutting-edge lens that incorporates an LED light source with an impressive CRI of 95+. This enables you to precisely direct the light to your desired location with exceptional color quality and accuracy. Moreover, the profile's anti-reflective technology provides unparalleled visual comfort.