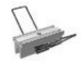

LCPROF-158

## **NEW! ELEGANCE AND DISCRETION**

The sleek and sophisticated design of the 158 profile seamlessly blends with your interior decor while ensuring a secure recessed installation. When used in conjunction with our spring brackets, the installation process becomes quick and effortless. One of the standout features of the 158 Profile is its cutting-edge lens that incorporates an LED light source with an impressive CRI of 95+. This enables you to precisely direct the light to your desired location with exceptional color quality and accuracy. Moreover, the profile's anti-reflective technology provides unparalleled visual comfort.

## **FEATURES**

- Designed for recessed installation.
- Anti-reflective technology reducing eye fatigue.
- Available in 8 foot length.
- Length of light source in 6.5 in increments only.
- Accommodates and protects the majority of our LED strips.
- Certified for the Canadian market.