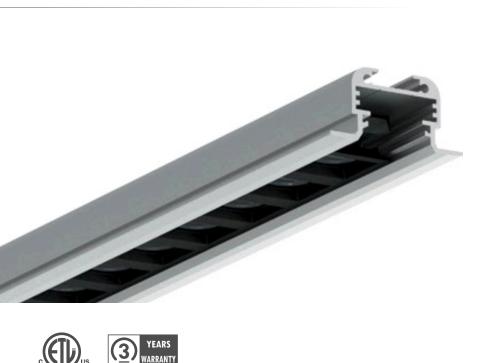

## **NEW! ELEGANCE AND DISCRETION**

The sleek and sophisticated design of the 158 profile seamlessly blends with your interior decor while ensuring a secure recessed installation. When used in conjunction with our spring brackets, the installation process becomes quick and effortless. One of the standout features of the 158 Profile is its cutting-edge lens that incorporates an LED light source with an impressive CRI of 95+. This enables you to precisely direct the light to your desired location with exceptional color quality and accuracy. Moreover, the profile's anti-reflective technology provides unparalleled visual comfort.

## **FEATURES**

- Designed for recessed installation.
- Anti-reflective technology reducing eye fatigue.
- Available in 8 foot length.
- Length of light source in 6.5 in increments only.
- Accommodates and protects the majority of our LED strips.
- Certified for the Canadian market.