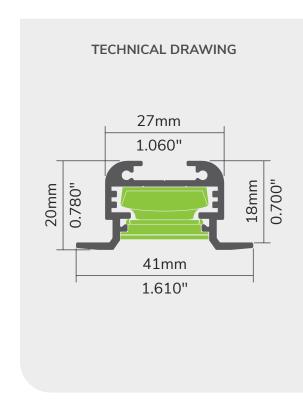

## **NEW! ELEGANCE AND DISCRETION**

The sleek and sophisticated design of the 158 profile seamlessly blends with your interior decor while ensuring a secure recessed installation. When used in conjunction with our spring brackets, the installation process becomes quick and effortless. One of the standout features of the 158 Profile is its cutting-edge lens that incorporates an LED light source with an impressive CRI of 95+. This enables you to precisely direct the light to your desired location with exceptional color quality and accuracy. Moreover, the profile's anti-reflective technology provides unparalleled visual comfort.

## **FEATURES**

- Designed for recessed installation.
- Anti-reflective technology reducing eye fatigue.
- Available in 8 foot length.
- Length of light source in 6.5 in increments only.
- Accommodates and protects the majority of our LED strips.
- Certified for the Canadian market.