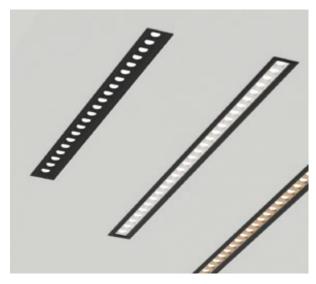

## **NEW! ELEGANCE AND DISCRETION**

The sleek and sophisticated design of the 158 profile seamlessly blends with your interior decor while ensuring a secure recessed installation. When used in conjunction with our spring brackets, the installation process becomes quick and effortless. One of the standout features of the 158 Profile is its cutting-edge lens that incorporates an LED light source with an impressive CRI of 95+. This enables you to precisely direct the light to your desired location with exceptional color quality and accuracy. Moreover, the profile's anti-reflective technology provides unparalleled visual comfort.

## **FEATURES**

- Designed for recessed installation.
- Anti-reflective technology reducing eye fatigue.
- Available in 8 foot length.
- Length of light source in 6.5 in increments only.
- Accommodates and protects the majority of our LED strips.
- Certified for the Canadian market.