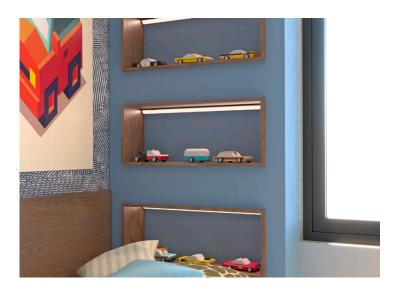

## WELL FOCUSED ON THE TASK

This series stands out in its ability to provide lighting without any hot spots, offering a 45-degree angle from a corner. It is particularly effective in enhancing the visual appeal of products displayed in POP stands, all while maintaining a sleek and minimalist style. The profile is equipped with a long lens fitting system, ensuring its durability over the long term. Additionally, it features a type A mounting channel at the back, allowing for easy joining of multiple sections using a type A straight joiner or utilizing it to discreetly pass and conceal wiring behind the profile.

## **FEATURES**

- Designed for corner installation.
- Offers lighting with a beam orientedat 45 degrees.
- Available in 8 and 16 foot lengths.
- Custom fabrication up to 192 inches.
- Accommodates and protects the majority of our LED strips.
- Certified for the Canadian market.