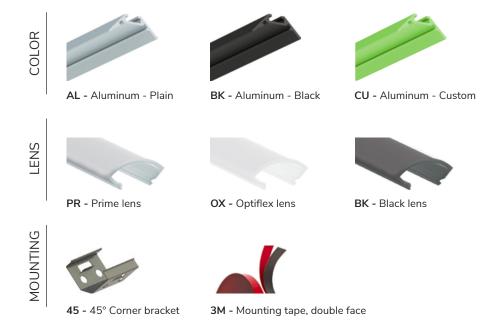

## **FEATURES**

- Designed for corner installation.
- Offers lighting with a beam orientedat 45 degrees.
- Available in 8 and 16 foot lengths.
- Custom fabrication up to 192 inches.
- Accommodates and protects the majority of our LED strips.
- Certified for the Canadian market.