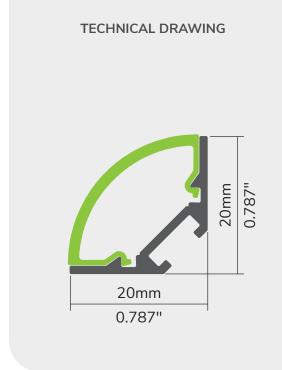

## WELL FOCUSED ON THE TASK

This series stands out in its ability to provide lighting without any hot spots, offering a 45-degree angle from a corner. It is particularly effective in enhancing the visual appeal of products displayed in POP stands, all while maintaining a sleek and minimalist style. The profile is equipped with a long lens fitting system, ensuring its durability over the long term. Additionally, it features a type A mounting channel at the back, allowing for easy joining of multiple sections using a type A straight joiner or utilizing it to discreetly pass and conceal wiring behind the profile.

## **FEATURES**

- Designed for corner installation.
- Offers lighting with a beam orientedat 45 degrees.
- Available in 8 and 16 foot lengths.
- Custom fabrication up to 192 inches.
- Accommodates and protects the majority of our LED strips.
- Certified for the Canadian market.