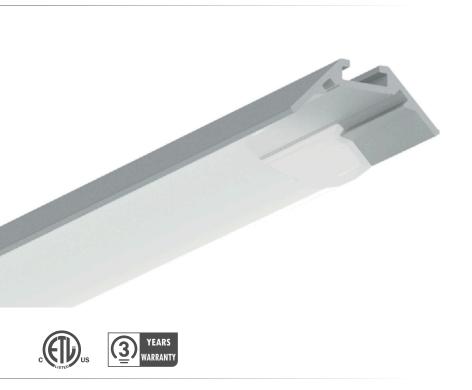

## WELL FOCUSED ON THE TASK

This series stands out in its ability to provide lighting without any hot spots, offering a 45-degree angle from a corner. It is particularly effective in enhancing the visual appeal of products displayed in POP stands, all while maintaining a sleek and minimalist style. The profile is equipped with a long lens fitting system, ensuring its durability over the long term. Additionally, it features a type A mounting channel at the back, allowing for easy joining of multiple sections using a type A straight joiner or utilizing it to discreetly pass and conceal wiring behind the profile.

## **FEATURES**

- Designed for corner installation.
- Offers lighting with a beam orientedat 45 degrees.
- Available in 8 and 16 foot lengths.
- Custom fabrication up to 192 inches.
- Accommodates and protects the majority of our LED strips.
- Certified for the Canadian market.