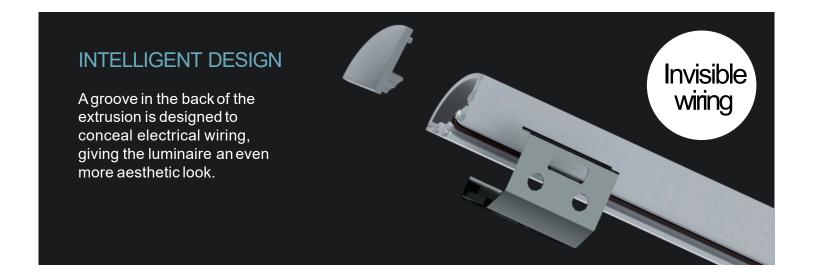

## WELL FOCUSED ON THE TASK

This series stands out in its ability to provide lighting without any hot spots, offering a 45-degree angle from a corner. It is particularly effective in enhancing the visual appeal of products displayed in POP stands, all while maintaining a sleek and minimalist style. The profile is equipped with a long lens fitting system, ensuring its durability over the long term. Additionally, it features a type A mounting channel at the back, allowing for easy joining of multiple sections using a type A straight joiner or utilizing it to discreetly pass and conceal wiring behind the profile.