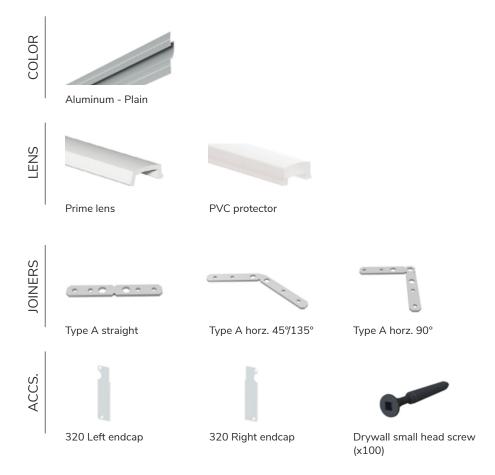

## **FEATURES**

- Designed for recessed installation.
- Direct fit with standard 1/2" and 5/8" gypsum panels.
- Available in 8 foot length.
- Custom fabrication up to 96 inches.
- Accommodates and protects the majority of our LED strips.
- Certified for the Canadian market.