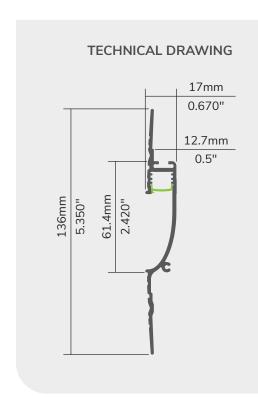

## **FEATURES**

- Designed for recessed installation.
- Direct fit with standard 1/2" and 5/8" gypsum panels.
- Available in 8 foot length.
- Custom fabrication up to 96 inches.
- Accommodates and protects the majority of our LED strips.
- Certified for the Canadian market.