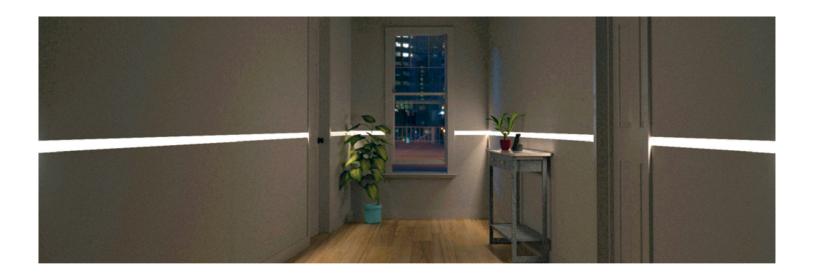

## **CONTOUR LIGHTING AT ITS BEST!**

The recessed aluminum profile 320 is designed to provide indirect lighting with a hollow effect, whatever the installation height, thanks to its soft and curved interior surface. Now you have the option of adding end caps for an elegant finish. This profile is perfectly suited to residences and businesses looking for sustained and safe lighting. Enjoy the captivating ambiance that the 320 provides, with its unique design and versatile features.