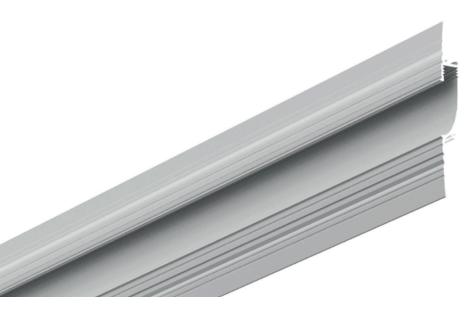

## **CONTOUR LIGHTING AT ITS BEST!**

The recessed aluminum profile 320 is designed to provide indirect lighting with a hollow effect, whatever the installation height, thanks to its soft and curved interior surface. Now you have the option of adding end caps for an elegant finish. This profile is perfectly suited to residences and businesses looking for sustained and safe lighting. Enjoy the captivating ambiance that the 320 provides, with its unique design and versatile features.

## **FEATURES**

- Designed for recessed installation.
- Direct fit with standard 1/2" and 5/8" gypsum panels.
- Available in 8 foot length.
- Custom fabrication up to 96 inches.
- Accommodates and protects the majority of our LED strips.
- Certified for the Canadian market.