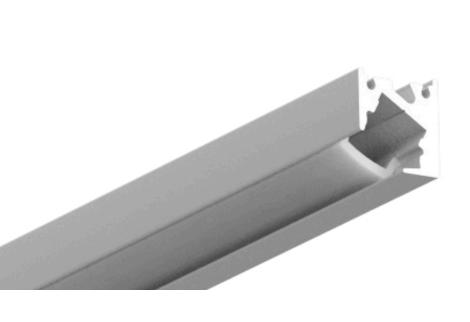

## **NEW! ELEGANCE AND DISCRETION**

WARRANTY

The 42 profile is designed to deliver accent lighting at a precise 30° angle, making it perfect for illuminating products on shelves or creating a captivating underside glow for cabinets. What sets this profile apart is the notch on the underside, which cleverly hides the mounting wire, resulting in a sleek and seamless appearance. Whether for commercial or residential use, the 42 profile is an ideal choice to enhance your space with stylish and focused lighting.