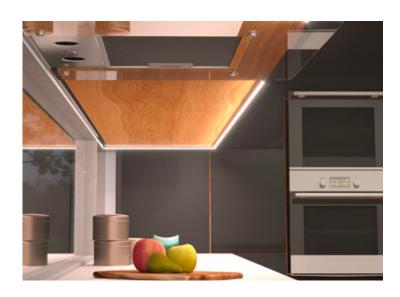

## **NEW! ELEGANCE AND DISCRETION**

WARRANTY

The 42 profile is designed to deliver accent lighting at a precise 30° angle, making it perfect for illuminating products on shelves or creating a captivating underside glow for cabinets. What sets this profile apart is the notch on the underside, which cleverly hides the mounting wire, resulting in a sleek and seamless appearance. Whether for commercial or residential use, the 42 profile is an ideal choice to enhance your space with stylish and focused lighting.