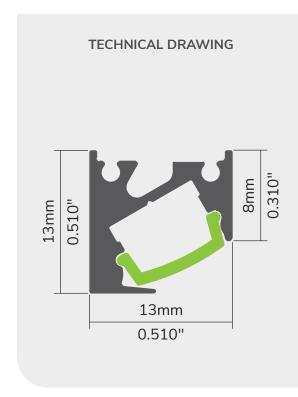

## **NEW! ELEGANCE AND DISCRETION**

WARRANTY

The 42 profile is designed to deliver accent lighting at a precise 30° angle, making it perfect for illuminating products on shelves or creating a captivating underside glow for cabinets. What sets this profile apart is the notch on the underside, which cleverly hides the mounting wire, resulting in a sleek and seamless appearance. Whether for commercial or residential use, the 42 profile is an ideal choice to enhance your space with stylish and focused lighting.

## **FEATURES**

- Designed for corner installation.
- Offers lighting with a beam oriented at 30 degrees.
- Available in 10 foot length.
- Custom fabrication up to 240 inches.
- Accommodates and protects the majority of our LED strips.
- Certified for the Canadian market.