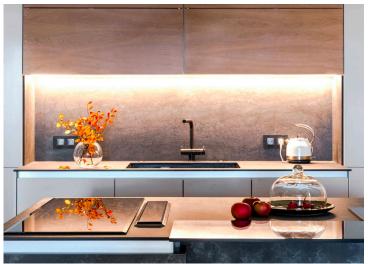

## **NEW! ELEGANCE AND DISCRETION**

WARRANTY

The 42 profile is designed to deliver accent lighting at a precise 30° angle, making it perfect for illuminating products on shelves or creating a captivating underside glow for cabinets. What sets this profile apart is the notch on the underside, which cleverly hides the mounting wire, resulting in a sleek and seamless appearance. Whether for commercial or residential use, the 42 profile is an ideal choice to enhance your space with stylish and focused lighting.