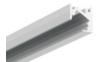

## **NEW! ELEGANCE AND DISCRETION**

WARRANTY

The 42 profile is designed to deliver accent lighting at a precise 30° angle, making it perfect for illuminating products on shelves or creating a captivating underside glow for cabinets. What sets this profile apart is the notch on the underside, which cleverly hides the mounting wire, resulting in a sleek and seamless appearance. Whether for commercial or residential use, the 42 profile is an ideal choice to enhance your space with stylish and focused lighting.

## **FEATURES**

- Designed for corner installation.
- Offers lighting with a beam oriented at 30 degrees.
- Available in 10 foot length.
- Custom fabrication up to 240 inches.
- Accommodates and protects the majority of our LED strips.
- Certified for the Canadian market.