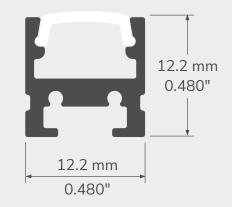

### TECHNICAL DRAWING

#### **FEATURES**

- Ultra-compact aluminum profile —12.2mm wide by 12.2mm high (0.5 x 0.5in).
- Custom length by sections of 2 to 240 inches (6m).
- Made of ALCOA 6063-T5 aluminum alloy increasing heat dissipation.
- Its use increases the lifetime of your LED engine.
- Compatible with multiple installation accessories.
- Designed to meet North American woodworking standards.
- Conforms to UL STD. 2108 for closet usage.