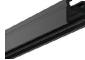

## **ALUMINUM PROFILE - 44 SERIES**

LCPROF-44

### ONE OF THE SMALLEST ON THE MARKET

Guaranteed to be discreet! The no.44 profile is reduced to a minimum with its size of less than half an inch, while accepting a good range of LED strips up to 8mm wide.

#### **FEATURES**

- Ultra-compact aluminum profile —12.2mm wide by 12.2mm high (0.5 x 0.5in).
- Custom length by sections of 2 to 240 inches (6m).
- Made of ALCOA 6063-T5 aluminum alloy increasing heat dissipation.
- Its use increases the lifetime of your LED engine.
- Compatible with multiple installation accessories.
- Designed to meet North American woodworking standards.
- Conforms to UL STD. 2108 for closet usage.