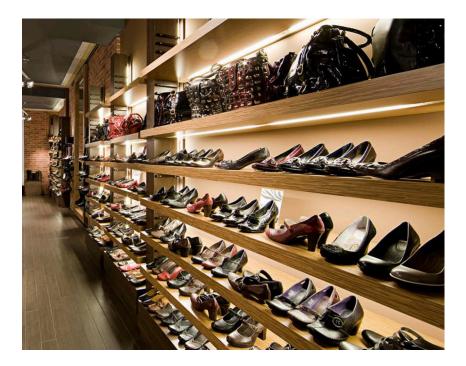

### ONE OF THE SMALLEST ON THE MARKET

Guaranteed to be discreet! The no.44 profile is reduced to a minimum with its size of less than half an inch, while accepting a good range of LED strips up to 8mm wide.