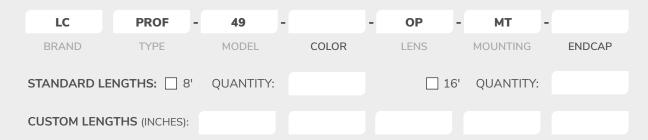

ged build in 6063-T5 aluminum alloy will withstand abuse in demanding applications and extreme weather, all of it with an understated elegance.



## **FEATURES**

- The ALCOA 6063-T5 aluminum alloy increases heat dissipation, for an extended lifetime of the LED source, and is suitable for outdoor installation.
- Custom length by sections of 2 to 240 inches (6m).
- 3 position slots for the LED heat sink insert for setting the needed beam angle.
- Accepts multiple or oversized LED sources on a 33mm (1.25in) wide area, for extra power. Has application guides for 10mm (3/8-inch) wide LED engines.
- Designed to give a uniform light without hot spots.
- Its mounting channels make it compatible with a wide range of installation accessories.



CU - Aluminum - Custom







## **FILL TO ORDER**