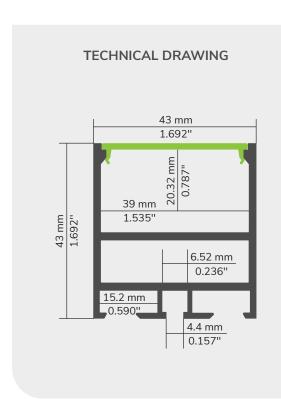

## A STURDY ALUMINUM PROFILE

The 94 profile with its twin mounting channels allows for a wide range of installation options. Whether on swivel arms, on a surface, or suspended, it can be built in complex spatial configurations using corner joiners. Its rugged build in 6063-T5 aluminum alloy will withstand abuse in demanding applications and extreme weather, all of it with an understated elegance.

## **FEATURES**

- The ALCOA 6063-T5 aluminum alloy increases heat dissipation, for an extended lifetime of the LED source, and is suitable for outdoor installation.
- Custom length by sections of 2 to 240 inches (6m).
- 3 position slots for the LED heat sink insert for setting the needed beam angle.
- Accepts multiple or oversized LED sources on a 33mm (1.25in) wide area, for extra power. Has application guides for 10mm (3/8-inch) wide LED engines.
- Designed to give a uniform light without hot spots.
- Its mounting channels make it compatible with a wide range of installation accessories.