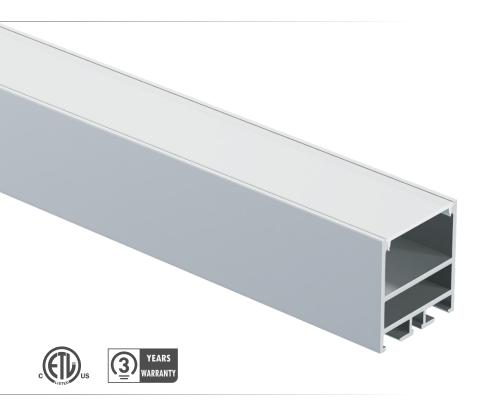

## A STURDY ALUMINUM PROFILE

The 94 profile with its twin mounting channels allows for a wide range of installation options. Whether on swivel arms, on a surface, or suspended, it can be built in complex spatial configurations using corner joiners. Its rugged build in 6063-T5 aluminum alloy will withstand abuse in demanding applications and extreme weather, all of it with an understated elegance.

## **FEATURES**

- The ALCOA 6063-T5 aluminum alloy increases heat dissipation, for an extended lifetime of the LED source, and is suitable for outdoor installation.
- Custom length by sections of 2 to 240 inches (6m).
- 3 position slots for the LED heat sink insert for setting the needed beam angle.
- Accepts multiple or oversized LED sources on a 33mm (1.25in) wide area, for extra power. Has application guides for 10mm (3/8-inch) wide LED engines.
- Designed to give a uniform light without hot spots.
- Its mounting channels make it compatible with a wide range of installation accessories.