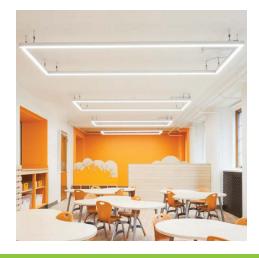

## A STURDY ALUMINUM PROFILE

The 94 profile with its twin mounting channels allows for a wide range of installation options. Whether on swivel arms, on a surface, or suspended, it can be built in complex spatial configurations using corner joiners. Its rugged build in 6063-T5 aluminum alloy will withstand abuse in demanding applications and extreme weather, all of it with an understated elegance.