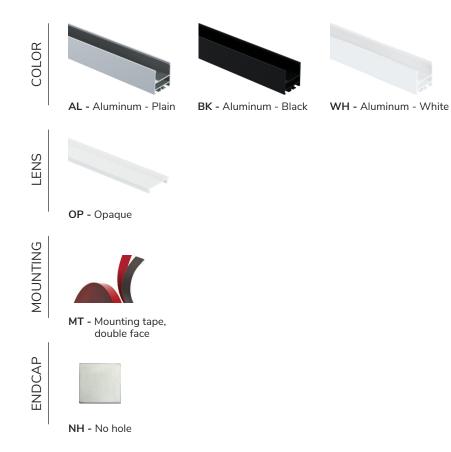

corner joiners. Its rugged build in 6063-T5 aluminum alloy will withstand abuse in demanding applications and extreme weather, all of it with an understated elegance.



## **FEATURES**

- The ALCOA 6063-T5 aluminum alloy increases heat dissipation, for an extended lifetime of the LED source, and is suitable for outdoor installation.
- Custom length by sections of 2 to 240 inches (6m).
- 3 position slots for the LED heat sink insert for setting the needed beam angle.
- Accepts multiple or oversized LED sources on a 33mm (1.25in) wide area, for extra power. Has application guides for 10mm (3/8-inch) wide LED engines.
- Designed to give a uniform light without hot spots.
- Its mounting channels make it compatible with a wide range of installation accessories.



CU - Aluminum - Custom







## **FILL TO ORDER**