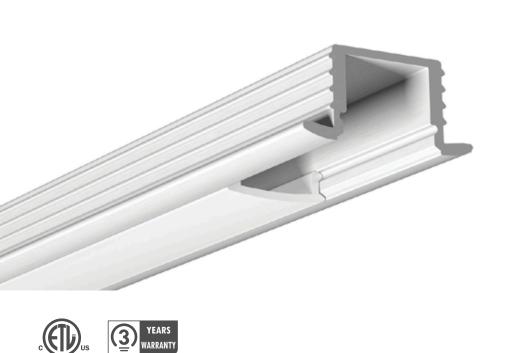

### **ALUMINUM PROFILE - 535 SERIES**

LCPROF-535

11.5mm

0.450"

**TECHNICAL DRAWING** 

23.7mm 0.930"

16.3mm 0.640"