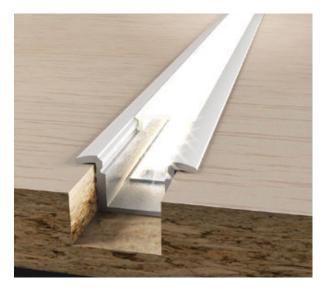

#### **NEW! ELEGANCE AND DISCRETION**

Introducing our innovative compact recessed profile, a perfect solution to create a seamless and hidden light source. With its sleek design and precision-engineered edges, this profile offers a discreet and elegant appearance when installed. Designed to fit effortlessly into a 5/8-inch deep recess, it easily blends into your space, adding a touch of sophistication to any environment. Experience the perfect combination of style and functionality with this versatile and aesthetic recessed profile.

#### **FEATURES**

- Designed for recessed installation.
- Available in 8 foot length.

9.7mm 0.350"

- Custom fabrication up to 96 inches.
- Accommodates and protects the majority of our LED strips.
- Certified for the Canadian market.