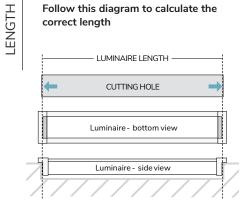

OP - Opal lens

PR - Prime lens

**3M** - Mounting tape, double face

Follow this diagram to calculate the correct length