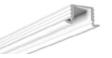

### **ALUMINUM PROFILE - 535 SERIES**

LCPROF-535

11.5mm

0.450"

**TECHNICAL DRAWING** 

23.7mm 0.930"

16.3mm 0.640"

#### **NEW! ELEGANCE AND DISCRETION**

Introducing our innovative compact recessed profile, a perfect solution to create a seamless and hidden light source. With its sleek design and precision-engineered edges, this profile offers a discreet and elegant appearance when installed. Designed to fit effortlessly into a 5/8-inch deep recess, it easily blends into your space, adding a touch of sophistication to any environment. Experience the perfect combination of style and functionality with this versatile and aesthetic recessed profile.

#### **FEATURES**

- Designed for recessed installation.
- Available in 8 foot length.

9.7mm 0.350"

- Custom fabrication up to 96 inches.
- Accommodates and protects the majority of our LED strips.
- Certified for the Canadian market.