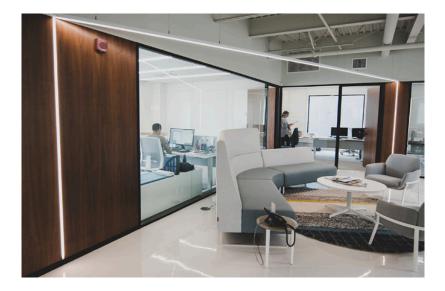

#### **NEW! ELEGANCE AND DISCRETION**

Introducing our innovative compact recessed profile, a perfect solution to create a seamless and hidden light source. With its sleek design and precision-engineered edges, this profile offers a discreet and elegant appearance when installed. Designed to fit effortlessly into a 5/8-inch deep recess, it easily blends into your space, adding a touch of sophistication to any environment. Experience the perfect combination of style and functionality with this versatile and aesthetic recessed profile.