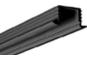

### **ALUMINUM PROFILE - 535 SERIES**

LCPROF-535

11.5mm

0.450"

**TECHNICAL DRAWING** 

23.7mm 0.930"

16.3mm 0.640"

#### **NEW! ELEGANCE AND DISCRETION**

Introducing our innovative compact recessed profile, a perfect solution to create a seamless and hidden light source. With its sleek design and precision-engineered edges, this profile offers a discreet and elegant appearance when installed. Designed to fit effortlessly into a 5/8-inch deep recess, it easily blends into your space, adding a touch of sophistication to any environment. Experience the perfect combination of style and functionality with this versatile and aesthetic recessed profile.

#### **FEATURES**

- Designed for recessed installation.
- Available in 8 foot length.

9.7mm 0.350"

- Custom fabrication up to 96 inches.
- Accommodates and protects the majority of our LED strips.
- Certified for the Canadian market.