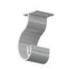

PR- Prime lens

MOUNTING HARDWARE

BR1- Heavy duty Closet Rod bracket kit

EC0- Standard endcaps, Alu.

SUPPORT

BR2- Ceiling support (should be ordererd at every 48")

MOTION SENSORS\*

SEN2- 30 sec. Outside extrusion