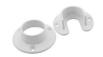

PR- Prime lens

MOUNTING HARDWARE

BR1- Heavy duty Closet Rod bracket kit

EC0- Standard endcaps, Alu.

SUPPORT

BR2- Ceiling support (should be ordererd at every 48")

MOTION SENSORS\*

SEN2- 30 sec. Outside extrusion