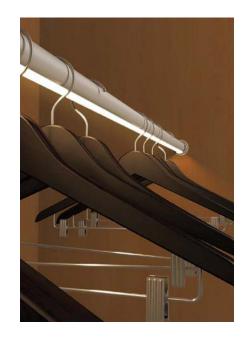

## **DRESS UP YOUR CLOSET!**

The 785 profile is a direct replacement of standard closet rods, and even curtain rods. Whether you need to light your way through the morning wardrobe, or turn your sheer curtains into a privacy screen at night, this profile will do the job. This profile can even be used to replace your shower curtain rod when installed with IP68 graded LED engine and power supply suitable for wet locations.

## **FEATURES**

- Standard diameter for wardrobe rods, compatible with a wide range of hardware on the market.
- Compatible with the 1000 Series lenses.
- Custom length by sections of 6 to 240 inches (6m).
- Application guide for 10mm (3/8-inch) LED engine or less.
- Made of ALCOA 6063-T5 aluminum alloy increasing heat dissipation.
- Designed to meet North American woodworking standards.