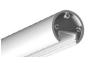

## **DRESS UP YOUR CLOSET!**

The 785 profile is a direct replacement of standard closet rods, and even curtain rods. Whether you need to light your way through the morning wardrobe, or turn your sheer curtains into a privacy screen at night, this profile will do the job. This profile can even be used to replace your shower curtain rod when installed with IP68 graded LED engine and power supply suitable for wet locations.