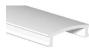

## **DRESS UP YOUR CLOSET!**

The 785 profile is a direct replacement of standard closet rods, and even curtain rods. Whether you need to light your way through the morning wardrobe, or turn your sheer curtains into a privacy screen at night, this profile will do the job. This profile can even be used to replace your shower curtain rod when installed with IP68 graded LED engine and power supply suitable for wet locations.

## **FEATURES**

- Standard diameter for wardrobe rods, compatible with a wide range of hardware on the market.
- Compatible with the 1000 Series lenses.
- Custom length by sections of 6 to 240 inches (6m).
- Application guide for 10mm (3/8-inch) LED engine or less.
- Made of ALCOA 6063-T5 aluminum alloy increasing heat dissipation.
- Designed to meet North American woodworking standards.