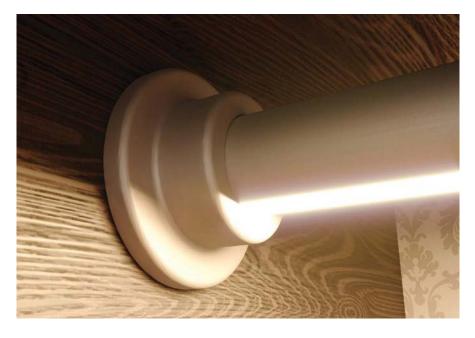

## **DRESS UP YOUR CLOSET!**

The 785 profile is a direct replacement of standard closet rods, and even curtain rods. Whether you need to light your way through the morning wardrobe, or turn your sheer curtains into a privacy screen at night, this profile will do the job. This profile can even be used to replace your shower curtain rod when installed with IP68 graded LED engine and power supply suitable for wet locations.