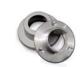

PR- Prime lens

MOUNTING HARDWARE

BR1- Heavy duty Closet Rod bracket kit

EC0- Standard endcaps, Alu.

SUPPORT

BR2- Ceiling support (should be ordererd at every 48")

MOTION SENSORS\*

SEN2- 30 sec. Outside extrusion