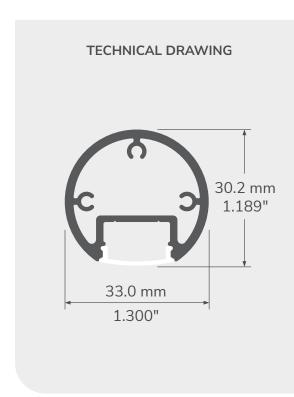

## **FEATURES**

- Standard diameter for wardrobe rods, compatible with a wide range of hardware on the market.
- Compatible with the 1000 Series lenses.
- Custom length by sections of 6 to 240 inches (6m).
- Application guide for 10mm (3/8-inch) LED engine or less.
- Made of ALCOA 6063-T5 aluminum alloy increasing heat dissipation.
- Designed to meet North American woodworking standards.

LENGTH

Custom length by sections of 6 to 240 inches (6m).

PROFILE

785- Profile, Alu

LENSES

SP- Spreadlens

OX- Optiflex lens

OP- Opal lens