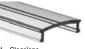

LENGTH

Custom length by sections of 6 to 240 inches (6m).

PROFILE

785- Profile, Alu

LENSES

SP- Spreadlens

OX- Optiflex lens

OP- Opal lens