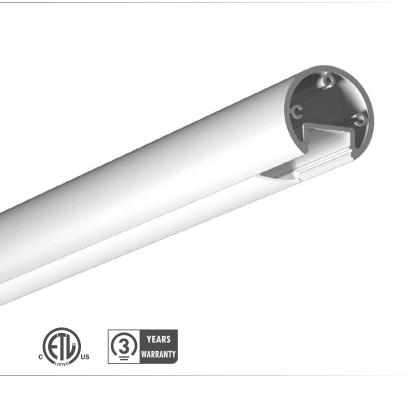

## **DRESS UP YOUR CLOSET!**

The 785 profile is a direct replacement of standard closet rods, and even curtain rods. Whether you need to light your way through the morning wardrobe, or turn your sheer curtains into a privacy screen at night, this profile will do the job. This profile can even be used to replace your shower curtain rod when installed with IP68 graded LED engine and power supply suitable for wet locations.

## **FEATURES**

- Standard diameter for wardrobe rods, compatible with a wide range of hardware on the market.
- Compatible with the 1000 Series lenses.
- Custom length by sections of 6 to 240 inches (6m).
- Application guide for 10mm (3/8-inch) LED engine or less.
- Made of ALCOA 6063-T5 aluminum alloy increasing heat dissipation.
- Designed to meet North American woodworking standards.