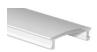

## **DRESS UP YOUR CLOSET!**

The 785 profile is a direct replacement of standard closet rods, and even curtain rods. Whether you need to light your way through the morning wardrobe, or turn your sheer curtains into a privacy screen at night, this profile will do the job. This profile can even be used to replace your shower curtain rod when installed with IP68 graded LED engine and power supply suitable for wet locations.

## **FEATURES**

- Standard diameter for wardrobe rods, compatible with a wide range of hardware on the market.
- Compatible with the 1000 Series lenses.
- Custom length by sections of 6 to 240 inches (6m).
- Application guide for 10mm (3/8-inch) LED engine or less.
- Made of ALCOA 6063-T5 aluminum alloy increasing heat dissipation.
- Designed to meet North American woodworking standards.