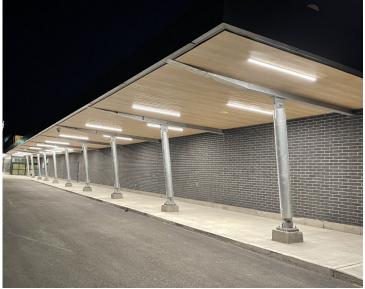

#### THE THINNEST OF OUR PROFILES

This profile is designed to be used in situation where space is limited. Its compact form factor permits a wide range of use. Made of 6063T-5 aluminum, our LED extrusions can be installed both indoors and outdoors. They can be painted to match your decor. Available in 8 and 16 feet lenghts to suit all your spaces. Our 86 series aluminum profile can accommodate a variety of white and colored (RGB-RGBW) LED strips.

#### **FEATURES**

- Designed for tight spaces.
- Available in 8 and 16 foot lengths.
- Custom fabrication up to 192 inches.
- Accommodates and protects the majority of our LED strips.
- Certified for the Canadian market.