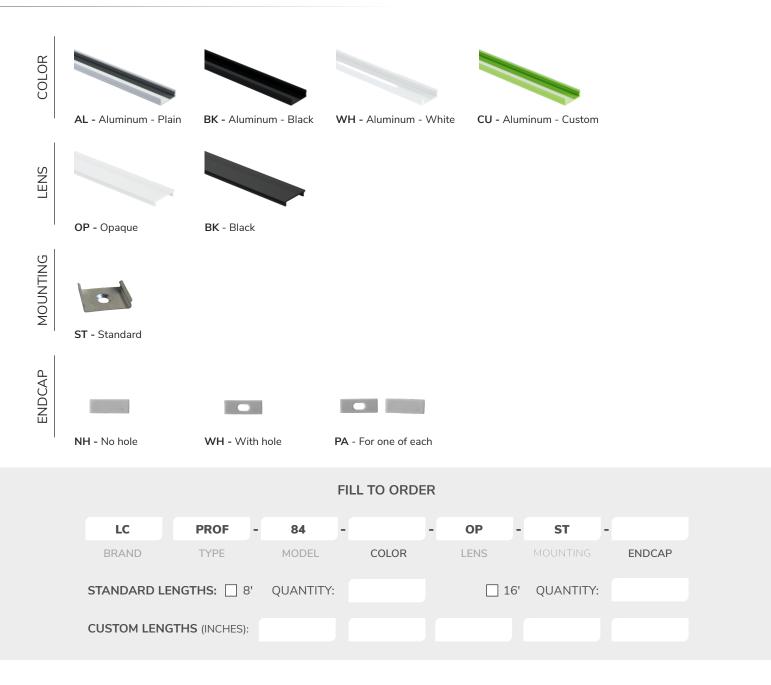

### **ALUMINUM PROFILE - 84 SERIES**

LCPROF-84

#### **FEATURES**

- Designed for tight spaces.
- Available in 8 and 16 foot lengths.
- Custom fabrication up to 192 inches.
- Accommodates and protects the majority of our LED strips.
- Certified for the Canadian market.