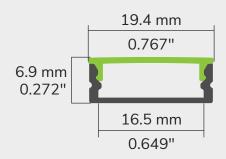

#### **TECHNICAL DRAWING**

#### THE THINNEST OF OUR PROFILES

This profile is designed to be used in situation where space is limited. Its compact form factor permits a wide range of use. Made of 6063T-5 aluminum, our LED extrusions can be installed both indoors and outdoors. They can be painted to match your decor. Available in 8 and 16 feet lenghts to suit all your spaces. Our 86 series aluminum profile can accommodate a variety of white and colored (RGB-RGBW) LED strips.