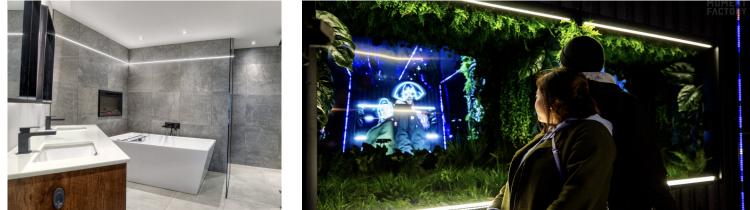

#### THE THINNEST OF OUR PROFILES

This profile is designed to be used in situation where space is limited. Its compact form factor permits a wide range of use. Made of 6063T-5 aluminum, our LED extrusions can be installed both indoors and outdoors. They can be painted to match your decor. Available in 8 and 16 feet lenghts to suit all your spaces. Our 86 series aluminum profile can accommodate a variety of white and colored (RGB-RGBW) LED strips.