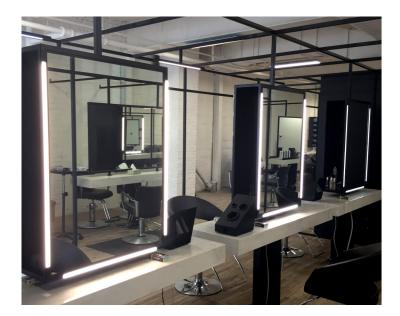

#### THE THINNEST OF OUR PROFILES

This profile is designed to be used in situation where space is limited. Its compact form factor permits a wide range of use. Made of 6063T-5 aluminum, our LED extrusions can be installed both indoors and outdoors. They can be painted to match your decor. Available in 8 and 16 feet lenghts to suit all your spaces. Our 86 series aluminum profile can accommodate a variety of white and colored (RGB-RGBW) LED strips.

#### **FEATURES**

- Designed for tight spaces.
- Available in 8 and 16 foot lengths.
- Custom fabrication up to 192 inches.
- Accommodates and protects the majority of our LED strips.
- Certified for the Canadian market.