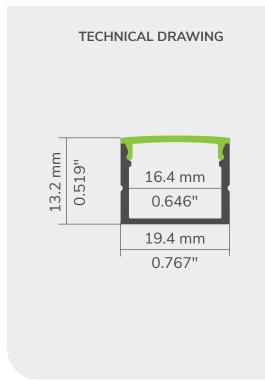

## A VERSATILE ALUMINUM PROFILE

This LED profile is easy to install and ideal for residential or commercial projects. Made of 6063T-5 aluminum, our LED extrusions can be installed both indoors and outdoors. They can be painted to match your decor. Available in 8 and 16 feet lenghts to suit all your spaces. Our LED extrusions can also be mounted, suspended or glued to a surface. Our 85 series aluminum profile can accommodate a variety of white and colored (RGB-RGBW) LED strips.

## **FEATURES**

- Available in 8 and 16 foot lengths.
- Custom fabrication up to 192 inches.
- Accommodates and protects the majority of our LED strips.
- Certified for the Canadian market.