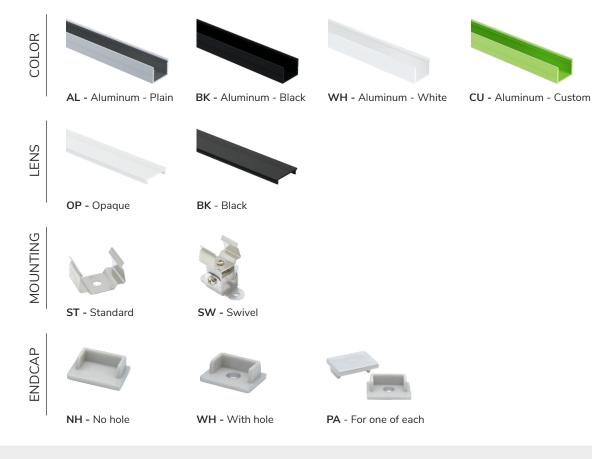

## A VERSATILE ALUMINUM PROFILE

This LED profile is easy to install and ideal for residential or commercial projects. Made of 6063T-5 aluminum, our LED extrusions can be installed both indoors and outdoors. They can be painted to match your decor. Available in 8 and 16 feet lenghts to suit all your spaces. Our LED extrusions can also be mounted, suspended or glued to a surface. Our 85 series aluminum profile can accommodate a variety of white and colored (RGB-RGBW) LED strips.