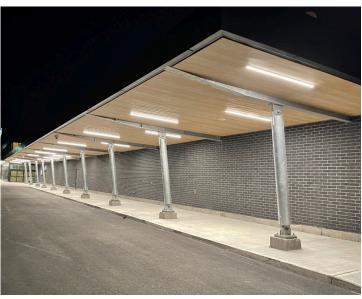

## A VERSATILE ALUMINUM PROFILE

This LED profile is easy to install and ideal for residential or commercial projects. Made of 6063T-5 aluminum, our LED extrusions can be installed both indoors and outdoors. They can be painted to match your decor. Available in 8 and 16 feet lenghts to suit all your spaces. Our LED extrusions can also be mounted, suspended or glued to a surface. Our 85 series aluminum profile can accommodate a variety of white and colored (RGB-RGBW) LED strips.