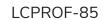

## **FILL TO ORDER**

| LC          | PROF -        | 85 -      |       | - OP     |              |        |
|-------------|---------------|-----------|-------|----------|--------------|--------|
| BRAND       | TYPE          | MODEL     | COLOR | LENS     | MOUNTING     | ENDCAP |
| STANDARD LE | NGTHS: 8'     | QUANTITY: |       | <u> </u> | 5' QUANTITY: |        |
| CUSTOM LENG | THS (INCHES): |           |       |          |              |        |