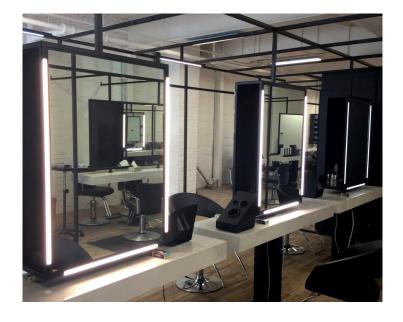

## A VERSATILE ALUMINUM PROFILE

This LED profile is easy to install and ideal for residential or commercial projects. Made of 6063T-5 aluminum, our LED extrusions can be installed both indoors and outdoors. They can be painted to match your decor. Available in 8 and 16 feet lenghts to suit all your spaces. Our LED extrusions can also be mounted, suspended or glued to a surface. Our 85 series aluminum profile can accommodate a variety of white and colored (RGB-RGBW) LED strips.