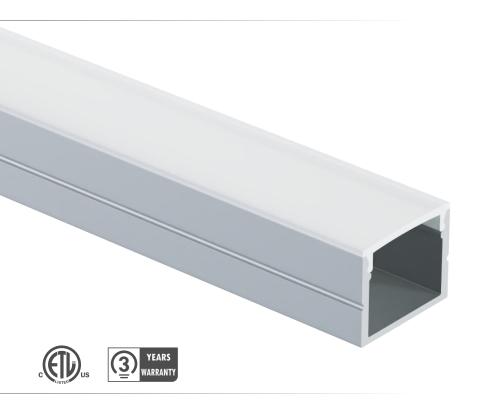

## A VERSATILE ALUMINUM PROFILE

This LED profile is easy to install and ideal for residential or commercial projects. Made of 6063T-5 aluminum, our LED extrusions can be installed both indoors and outdoors. They can be painted to match your decor. Available in 8 and 16 feet lenghts to suit all your spaces. Our LED extrusions can also be mounted, suspended or glued to a surface. Our 85 series aluminum profile can accommodate a variety of white and colored (RGB-RGBW) LED strips.