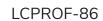

## **FILL TO ORDER**

| LC          | PROF -        | 86 -      |       | - | OP -     | -         |        |
|-------------|---------------|-----------|-------|---|----------|-----------|--------|
| BRAND       | TYPE          | MODEL     | COLOR |   | LENS     | MOUNTING  | ENDCAP |
| STANDARD LE | NGTHS: 8'     | QUANTITY: |       |   | <u> </u> | QUANTITY: |        |
| CUSTOM LENG | THS (INCHES): |           |       |   |          |           |        |