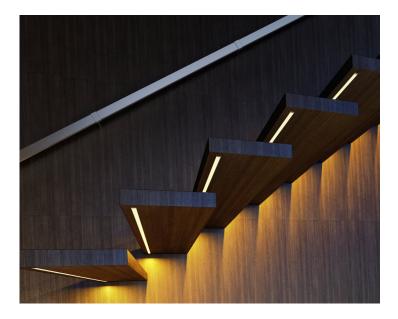

## AN EXAMPLE OF INTEGRATION INTO YOUR DECOR

This recessed profile is designed to make the light source invisible. Its compact form factor permits a wide range of use. Made of 6063T-5 aluminum, our LED extrusions can be installed both indoors and outdoors. They can be painted to match your decor. Available in 8 and 16 feet lenghts to suit all your spaces. Our 86 series aluminum profile can accommodate a variety of white and colored (RGB-RGBW) LED strips.