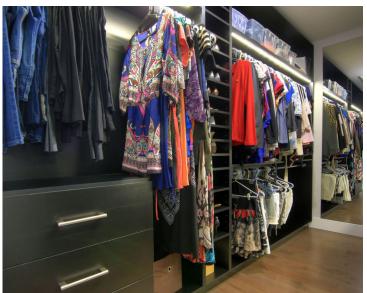

## AN EXAMPLE OF INTEGRATION INTO YOUR DECOR

This recessed profile is designed to make the light source invisible. Its compact form factor permits a wide range of use. Made of 6063T-5 aluminum, our LED extrusions can be installed both indoors and outdoors. They can be painted to match your decor. Available in 8 and 16 feet lenghts to suit all your spaces. Our 86 series aluminum profile can accommodate a variety of white and colored (RGB-RGBW) LED strips.