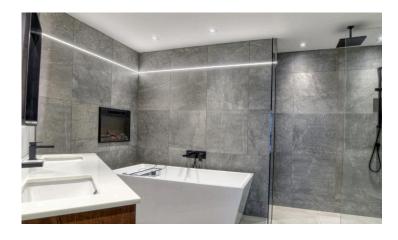

## AN EXAMPLE OF INTEGRATION INTO YOUR DECOR

This recessed profile is designed to make the light source invisible. Its compact form factor permits a wide range of use. Made of 6063T-5 aluminum, our LED extrusions can be installed both indoors and outdoors. They can be painted to match your decor. Available in 8 and 16 feet lenghts to suit all your spaces. Our 86 series aluminum profile can accommodate a variety of white and colored (RGB-RGBW) LED strips.

## **FEATURES**

- Designed for recessed installation.
- Available in 8 and 16 foot lengths.
- Custom fabrication up to 192 inches.
- Accommodates and protects the majority of our LED strips.
- Certified for the Canadian market.