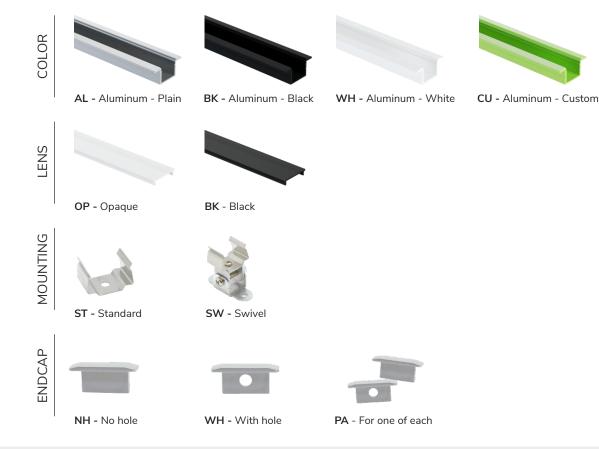

## AN EXAMPLE OF INTEGRATION INTO YOUR DECOR

This recessed profile is designed to make the light source invisible. Its compact form factor permits a wide range of use. Made of 6063T-5 aluminum, our LED extrusions can be installed both indoors and outdoors. They can be painted to match your decor. Available in 8 and 16 feet lenghts to suit all your spaces. Our 86 series aluminum profile can accommodate a variety of white and colored (RGB-RGBW) LED strips.

## **FEATURES**

- Designed for recessed installation.
- Available in 8 and 16 foot lengths.
- Custom fabrication up to 192 inches.
- Accommodates and protects the majority of our LED strips.
- Certified for the Canadian market.