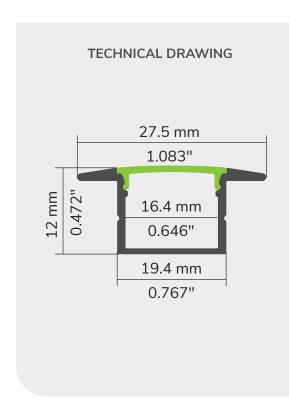

## AN EXAMPLE OF INTEGRATION INTO YOUR DECOR

This recessed profile is designed to make the light source invisible. Its compact form factor permits a wide range of use. Made of 6063T-5 aluminum, our LED extrusions can be installed both indoors and outdoors. They can be painted to match your decor. Available in 8 and 16 feet lenghts to suit all your spaces. Our 86 series aluminum profile can accommodate a variety of white and colored (RGB-RGBW) LED strips.

## **FEATURES**

- Designed for recessed installation.
- Available in 8 and 16 foot lengths.
- Custom fabrication up to 192 inches.
- Accommodates and protects the majority of our LED strips.
- Certified for the Canadian market.