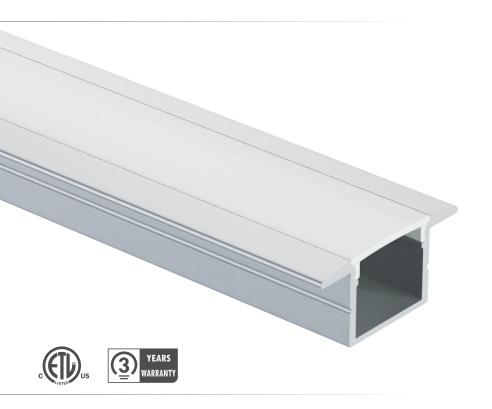

## AN EXAMPLE OF INTEGRATION INTO YOUR DECOR

This recessed profile is designed to make the light source invisible. Its compact form factor permits a wide range of use. Made of 6063T-5 aluminum, our LED extrusions can be installed both indoors and outdoors. They can be painted to match your decor. Available in 8 and 16 feet lenghts to suit all your spaces. Our 86 series aluminum profile can accommodate a variety of white and colored (RGB-RGBW) LED strips.

## **FEATURES**

- Designed for recessed installation.
- Available in 8 and 16 foot lengths.
- Custom fabrication up to 192 inches.
- Accommodates and protects the majority of our LED strips.
- Certified for the Canadian market.