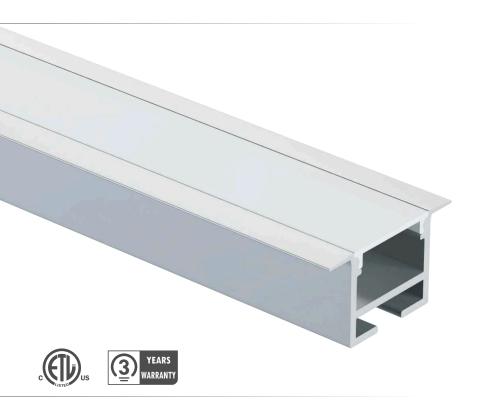

# **ALUMINUM PROFILE - 88 SERIES**

LCPROF-88

### A PILLAR OF YOUR ATMOSPHERE

This recessed profile is designed to make the light source invisible. Its dorsal rail and butterfly clips allows it to be attached to thin materials that do not have sufficient thickness for the use of conventional brackets. They can be painted to match your decor. Made of 6063T-5 aluminum, our LED extrusions can be installed both indoors and outdoors. Our 88 series aluminum profile can accommodate a variety of white and colored (RGB-RGBW) LED strips.

#### **FEATURES**

- Designed for surface or suspended.
- Available in 8 foot length.
- Custom fabrication up to 96 inches.
- Certified for the Canadian market.
- Butterfly clips for easy and secure installation.
- For indoor and outdoor use.