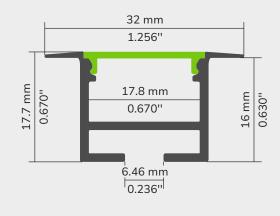

## TECHNICAL DRAWING

### A PILLAR OF YOUR ATMOSPHERE

This recessed profile is designed to make the light source invisible. Its dorsal rail and butterfly clips allows it to be attached to thin materials that do not have sufficient thickness for the use of conventional brackets. They can be painted to match your decor. Made of 6063T-5 aluminum, our LED extrusions can be installed both indoors and outdoors. Our 88 series aluminum profile can accommodate a variety of white and colored (RGB-RGBW) LED strips.