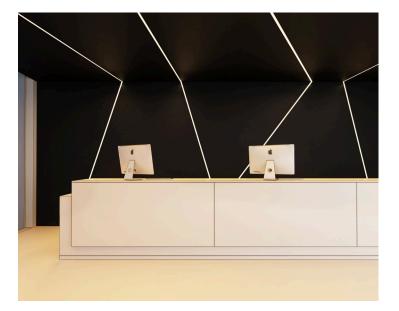

### A PILLAR OF YOUR ATMOSPHERE

This recessed profile is designed to make the light source invisible. Its dorsal rail and butterfly clips allows it to be attached to thin materials that do not have sufficient thickness for the use of conventional brackets. They can be painted to match your decor. Made of 6063T-5 aluminum, our LED extrusions can be installed both indoors and outdoors. Our 88 series aluminum profile can accommodate a variety of white and colored (RGB-RGBW) LED strips.