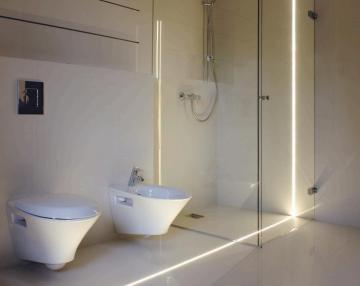

### A PILLAR OF YOUR ATMOSPHERE

This recessed profile is designed to make the light source invisible. Its dorsal rail and butterfly clips allows it to be attached to thin materials that do not have sufficient thickness for the use of conventional brackets. They can be painted to match your decor. Made of 6063T-5 aluminum, our LED extrusions can be installed both indoors and outdoors. Our 88 series aluminum profile can accommodate a variety of white and colored (RGB-RGBW) LED strips.