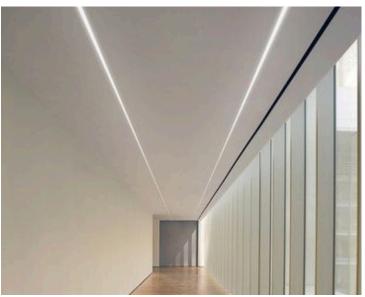

## A SLEEK ALUMINUM PROFILE

This recessed profile is specially designed to be integrated into gypsum walls. When installing in the wall, its sides are covered with plaster for seamless integration. They can be painted to match your decor. Made of 6063T-5 aluminum, our LED extrusions can be installed both indoors and outdoors. Our 89 series aluminum profile can accommodate a variety of white and colored (RGB-RGBW) LED strips.

## **FEATURES**

- Designed for recessed installation.
- Plastered sides for seamless integration.
- Available in 8 and 16 foot lengths.
- Custom fabrication up to 192 inches.
- Certified for the Canadian market.
- For indoor and outdoor use.