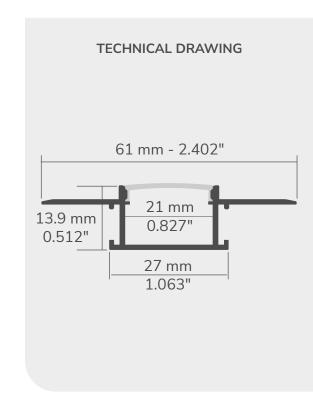

## A SLEEK ALUMINUM PROFILE

This recessed profile is specially designed to be integrated into gypsum walls. When installing in the wall, its sides are covered with plaster for seamless integration. They can be painted to match your decor. Made of 6063T-5 aluminum, our LED extrusions can be installed both indoors and outdoors. Our 89 series aluminum profile can accommodate a variety of white and colored (RGB-RGBW) LED strips.