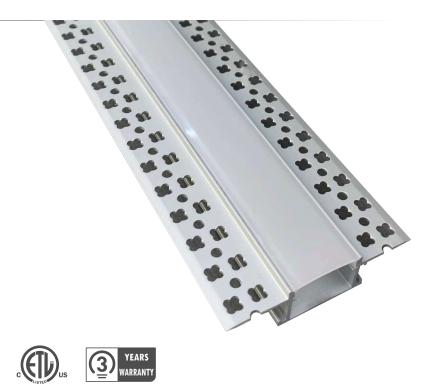

## A SLEEK ALUMINUM PROFILE

This recessed profile is specially designed to be integrated into gypsum walls. When installing in the wall, its sides are covered with plaster for seamless integration. They can be painted to match your decor. Made of 6063T-5 aluminum, our LED extrusions can be installed both indoors and outdoors. Our 89 series aluminum profile can accommodate a variety of white and colored (RGB-RGBW) LED strips.

## **FEATURES**

- Designed for recessed installation.
- Plastered sides for seamless integration.
- Available in 8 and 16 foot lengths.
- Custom fabrication up to 192 inches.
- Certified for the Canadian market.
- For indoor and outdoor use.