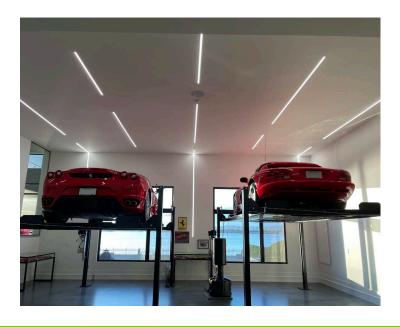

## A SLEEK ALUMINUM PROFILE

This recessed profile is specially designed to be integrated into gypsum walls. When installing in the wall, its sides are covered with plaster for seamless integration. They can be painted to match your decor. Made of 6063T-5 aluminum, our LED extrusions can be installed both indoors and outdoors. Our 89 series aluminum profile can accommodate a variety of white and colored (RGB-RGBW) LED strips.

## **FEATURES**

- Designed for recessed installation.
- Plastered sides for seamless integration.
- Available in 8 and 16 foot lengths.
- Custom fabrication up to 192 inches.
- Certified for the Canadian market.
- For indoor and outdoor use.