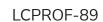

## A SLEEK ALUMINUM PROFILE

This recessed profile is specially designed to be integrated into gypsum walls. When installing in the wall, its sides are covered with plaster for seamless integration. They can be painted to match your decor. Made of 6063T-5 aluminum, our LED extrusions can be installed both indoors and outdoors. Our 89 series aluminum profile can accommodate a variety of white and colored (RGB-RGBW) LED strips.

## **FEATURES**

- Designed for recessed installation.
- Plastered sides for seamless integration.
- Available in 8 and 16 foot lengths.
- Custom fabrication up to 192 inches.
- Certified for the Canadian market.
- For indoor and outdoor use.