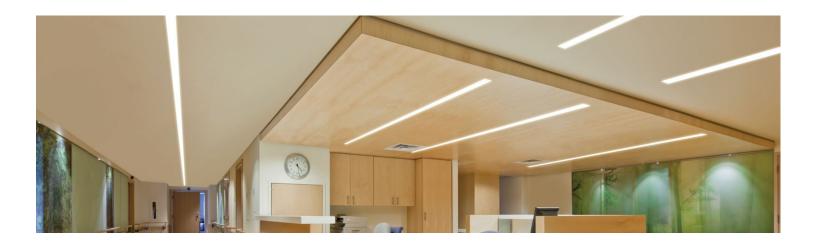

## A SLEEK ALUMINUM PROFILE

This recessed profile is specially designed to be integrated into gypsum walls. When installing in the wall, its sides are covered with plaster for seamless integration. They can be painted to match your decor. Made of 6063T-5 aluminum, our LED extrusions can be installed both indoors and outdoors. Our 89 series aluminum profile can accommodate a variety of white and colored (RGB-RGBW) LED strips.