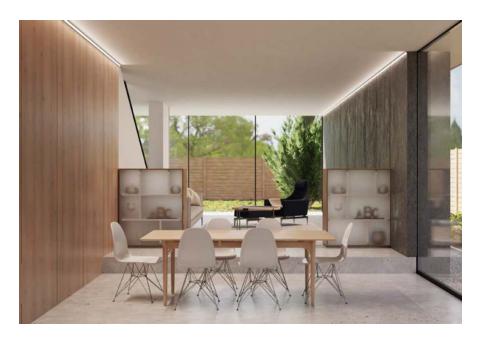

#### WELL FOCUSED ON THE TASK!

Creating a visual impact has never been easier with our new 22 profile. Offering lighting without hot spots at a 45-degree angle from a corner, this series excels at maximizing appeal of the products in POP stands while maintaining a minimalist style. This profile includes a long lens fitting system to maximize its long term durability.