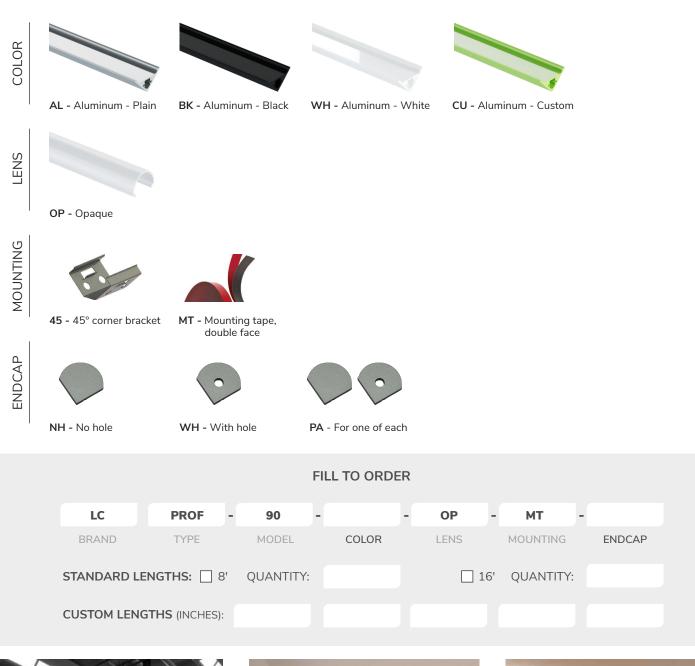

ASK!

Creating a visual impact has never been easier with our new 22 profile. Offering lighting without hot spots at a 45-degree angle from a corner, this series excels at maximizing appeal of the products in POP stands while maintaining a minimalist style. This profile includes a long lens fitting system to maximize its long term durability.





#### **FEATURES**

- Offers lighting with a beam oriented at 45 degrees.
- Designed to give a uniform light without hot spots\*
- Custom length by sections of 2 to 192".
- Application guide for 10mm (3/8-inch) LED engine or less.
- Made of ALCOA 6063-T5 aluminum alloy increasing heat dissipation.
- Its use increases the lifetime of your LED engine.
- New enhance mechanical fit for the lens.



# 

### **ALUMINUM PROFILE - 90 SERIES**

LCPROF-90