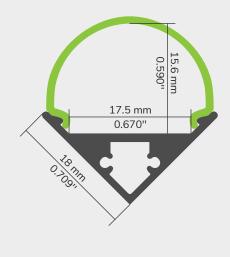

## **ALUMINUM PROFILE - 90 SERIES**

LCPROF-90

#### **TECHNICAL DRAWING**



#### WELL FOCUSED ON THE TASK!

Creating a visual impact has never been easier with our new 22 profile. Offering lighting without hot spots at a 45-degree angle from a corner, this series excels at maximizing appeal of the products in POP stands while maintaining a minimalist style. This profile includes a long lens fitting system to maximize its long term durability.





#### **FEATURES**

- Offers lighting with a beam oriented at 45 degrees.
- Designed to give a uniform light without hot spots\*
- Custom length by sections of 2 to 192".
- Application guide for 10mm (3/8-inch) LED engine or less.
- Made of ALCOA 6063-T5 aluminum alloy increasing heat dissipation.
- Its use increases the lifetime of your LED engine.
- New enhance mechanical fit for the lens.



# 

### **ALUMINUM PROFILE - 90 SERIES**

LCPROF-90