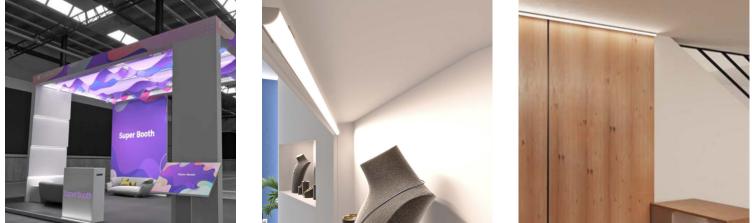

#### WELL FOCUSED ON THE TASK!

Creating a visual impact has never been easier with our new 22 profile. Offering lighting without hot spots at a 45-degree angle from a corner, this series excels at maximizing appeal of the products in POP stands while maintaining a minimalist style. This profile includes a long lens fitting system to maximize its long term durability.

#### **FEATURES**

- Offers lighting with a beam oriented at 45 degrees.
- Designed to give a uniform light without hot spots\*
- Custom length by sections of 2 to 192".
- Application guide for 10mm (3/8-inch) LED engine or less.
- Made of ALCOA 6063-T5 aluminum alloy increasing heat dissipation.
- Its use increases the lifetime of your LED engine.
- New enhance mechanical fit for the lens.