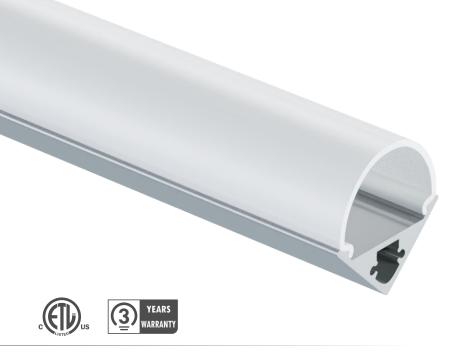

#### WELL FOCUSED ON THE TASK!

Creating a visual impact has never been easier with our new 22 profile. Offering lighting without hot spots at a 45-degree angle from a corner, this series excels at maximizing appeal of the products in POP stands while maintaining a minimalist style. This profile includes a long lens fitting system to maximize its long term durability.

#### **FEATURES**

- Offers lighting with a beam oriented at 45 degrees.
- Designed to give a uniform light without hot spots\*
- Custom length by sections of 2 to 192".
- Application guide for 10mm (3/8-inch) LED engine or less.
- Made of ALCOA 6063-T5 aluminum alloy increasing heat dissipation.
- Its use increases the lifetime of your LED engine.
- New enhance mechanical fit for the lens.