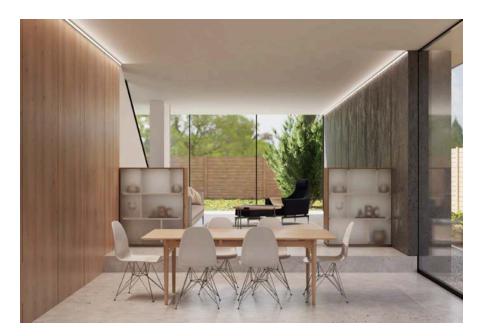

#### WELL FOCUSED ON THE TASK!

Creating a visual impact has never been easier with our new 22 profile. Offering lighting without hot spots at a 45-degree angle from a corner, this series excels at maximizing appeal of the products in POP stands while maintaining a minimalist style. This profile includes a long lens fitting system to maximize its long term durability.