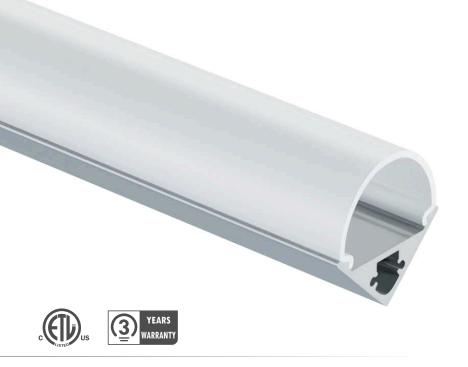

#### WELL FOCUSED ON THE TASK!

Creating a visual impact has never been easier with our new 22 profile. Offering lighting without hot spots at a 45-degree angle from a corner, this series excels at maximizing appeal of the products in POP stands while maintaining a minimalist style. This profile includes a long lens fitting system to maximize its long term durability.

#### **FEATURES**

- Offers lighting with a beam oriented at 45 degrees.
- Designed to give a uniform light without hot spots\*
- Custom length by sections of 2 to 192".
- Application guide for 10mm (3/8-inch) LED engine or less.
- Made of ALCOA 6063-T5 aluminum alloy increasing heat dissipation.
- Its use increases the lifetime of your LED engine.
- New enhance mechanical fit for the lens.