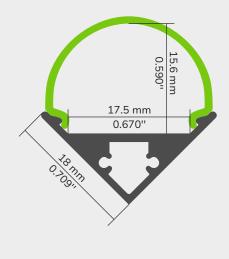

## 

## **ALUMINUM PROFILE - 90 SERIES**

LCPROF-90

#### **TECHNICAL DRAWING**



#### WELL FOCUSED ON THE TASK!

Creating a visual impact has never been easier with our new 22 profile. Offering lighting without hot spots at a 45-degree angle from a corner, this series excels at maximizing appeal of the products in POP stands while maintaining a minimalist style. This profile includes a long lens fitting system to maximize its long term durability.





#### **FEATURES**

- Offers lighting with a beam oriented at 45 degrees.
- Designed to give a uniform light without hot spots\*
- Custom length by sections of 2 to 192".
- Application guide for 10mm (3/8-inch) LED engine or less.
- Made of ALCOA 6063-T5 aluminum alloy increasing heat dissipation.
- Its use increases the lifetime of your LED engine.
- New enhance mechanical fit for the lens.



# 

## **ALUMINUM PROFILE - 90 SERIES**

LCPROF-90