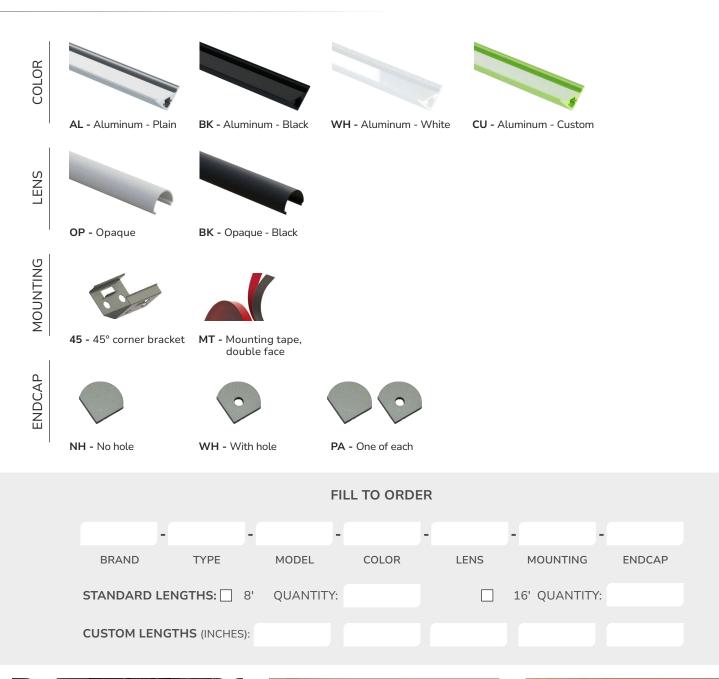

#### **FEATURES**

- Offers lighting with a beam oriented at 45 degrees.
- Designed to give a uniform light without hot spots\*
- Custom length by sections of 2 to 192".
- Application guide for 10mm (3/8-inch) LED engine or less.
- Made of ALCOA 6063-T5 aluminum alloy increasing heat dissipation.
- Its use increases the lifetime of your LED engine.
- New enhance mechanical fit for the lens.