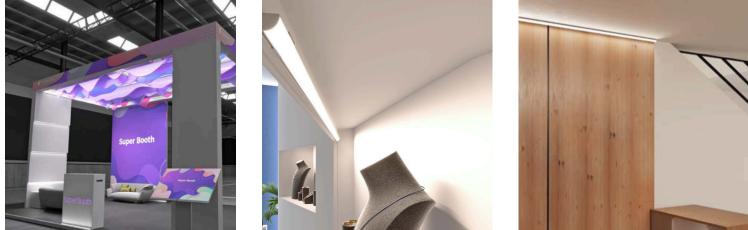

#### WELL FOCUSED ON THE TASK!

Creating a visual impact has never been easier with our new 22 profile. Offering lighting without hot spots at a 45-degree angle from a corner, this series excels at maximizing appeal of the products in POP stands while maintaining a minimalist style. This profile includes a long lens fitting system to maximize its long term durability.

#### **FEATURES**

- Offers lighting with a beam oriented at 45 degrees.
- Designed to give a uniform light without hot spots\*
- Custom length by sections of 2 to 192".
- Application guide for 10mm (3/8-inch) LED engine or less.
- Made of ALCOA 6063-T5 aluminum alloy increasing heat dissipation.
- Its use increases the lifetime of your LED engine.
- New enhance mechanical fit for the lens.