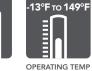

- Comparable to 20W Halogen
- Automatically turns on at night and off during the day to maximize efficiency
- Compact design allows it to fit almost anywhere
- Lithium Ion battery lasts over 1000 charge cycles
- Perfect for steps and decks
- Dimensions (L x W x H): 8" x 3" x 5"