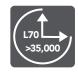

- Comparable to 20W Halogen
- Automatically turns on at night and off during the day to maximize efficiency
- Compact design allows it to fit almost anywhere
- Lithium Ion battery lasts over 1000 charge cycles
- Perfect for steps and decks
- Dimensions (L x W x H): 8" x 3" x 5"

| PART #              | UPC          | COMPARABLE TO | LUMENS | сст   |
|---------------------|--------------|---------------|--------|-------|
| SL-SSL-1W-40K-GY-G2 | 844006069117 | 20W HALOGEN   | 50     | 4000K |