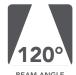

- Comparable to 20W Halogen
- Automatically turns on at night and off during the day to maximize efficiency
- Compact design allows it to fit almost anywhere
- Lithium Ion battery lasts over 1000 charge cycles
- Perfect for steps and decks
- Dimensions (L x W x H): 8" x 3" x 5"