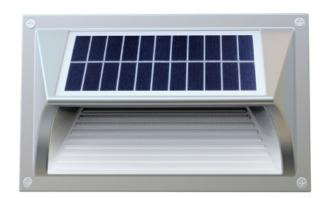

## OFF-GRID LED SOLAR STEP LIGHT

The Solera Solar Step Light features an all-in-one design. The solar panel and battery are built into the LED fixture. No need for a power source, which eliminates the need for trenching or wiring. The Solar Step Light is made out of aluminum to keep it strong and light.

- Comparable to 20W Halogen
- Automatically turns on at night and off during the day to maximize efficiency
- Compact design allows it to fit almost anywhere
- Lithium Ion battery lasts over 1000 charge cycles
- Perfect for steps and decks
- Dimensions (L x W x H): 8" x 3" x 5"