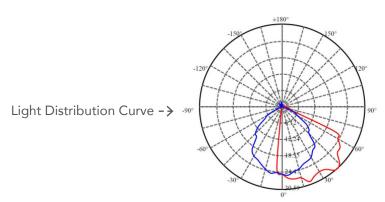

- Comparable to 20W Halogen
- Automatically turns on at night and off during the day to maximize efficiency
- Compact design allows it to fit almost anywhere
- Lithium Ion battery lasts over 1000 charge cycles
- Perfect for steps and decks
- Dimensions (L x W x H): 8" x 3" x 5"