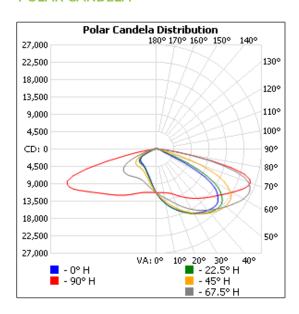

|
|---------------------------|--------|-------------------------|----------------|----------------------|----------------------|-------------------------------|
| LCFLD70-100-150W-MK-UV-BK | Black  | CCT<br>(3000-4000-5000) | 70-100-150     | 9100-13000-<br>19500 | 120-347              | -40 to 45                     |
| LCFLD70-100-150W-MK-UV-BR | Bronze |                         |                |                      |                      |                               |





LCFLD70-100-150W-MK-UV

## **ACCESSORIES**

This floodlight can be installed using four distinct brackets, each sold separately: the pole bracket, trunnion bracket, U-shape bracket, and knuckle bracket.







Trunnion LCFLD-BRACKET-T



U-Shape LCFLD-BRACKET-U



Knuckle LCFLD-BRACKET-K

## **POLAR CANDELA**