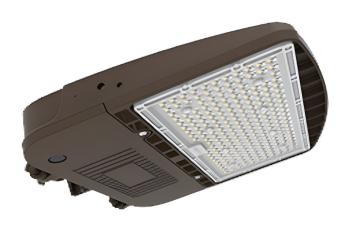

## **DESCRIPTION**

This 150-watt outdoor LED floodlight available in black or bronze color stands as an exemplary solution for potent outdoor illumination, tailored to meet diverse lighting needs in industrial and commercial environments. Engineered for versatility, it features an adjustable light output, allowing selection among 70W, 100W, or 150W settings. Ideal for lighting expansive areas such as parking garages, arenas, and stadiums, the floodlight also offers selectable correlated color temperature (CCT) functionality. Users can choose from 3000K for a warm ambiance, 4000K for a brighter light, or 5000K for maximum brightness. With a remarkable lifespan of 50,000 hours, the floodlight assures long-lasting, reliable performance, establishing itself as a formidable choice for comprehensive outdoor lighting projects.

## **FEATURES**

- Slim & Compact Area Lighter with Polycarbonate Lens.
- Pressure Die Cast Aluminum body to ensure better Thermal Management.
- Four different brackets for installation:
  Pole, Trunnion, "U" shape and Knuckle bracket
- CCT and Multi-Watt selector
- Compatible with 0-10V Dimming
- Suitable for use in wet locations (IP65 protection)
- 120-347V LED Auto-Sensing driver with 10KV Surge Protection Device.
- 50 000 hours lifetime
- 5 Years warranty