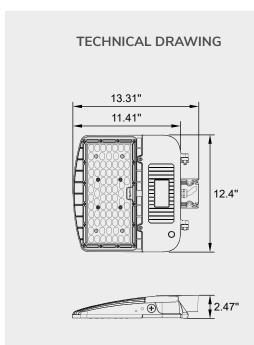

# 150W CCT LED FLOODLIGHT

LCFLD70-100-150W-MK-UV











## **DESCRIPTION**

This 150-watt outdoor LED floodlight available in black or bronze color stands as an exemplary solution for potent outdoor illumination, tailored to meet diverse lighting needs in industrial and commercial environments. Engineered for versatility, it features an adjustable light output, allowing selection among 70W, 100W, or 150W settings. Ideal for lighting expansive areas such as parking garages, arenas, and stadiums, the floodlight also offers selectable correlated color temperature (CCT) functionality. Users can choose from 3000K for a warm ambiance, 4000K for a brighter light, or 5000K for maximum brightness. With a remarkable lifespan of 50,000 hours, the floodlight assures long-lasting, reliable performance, establishing itself as a formidable choice for