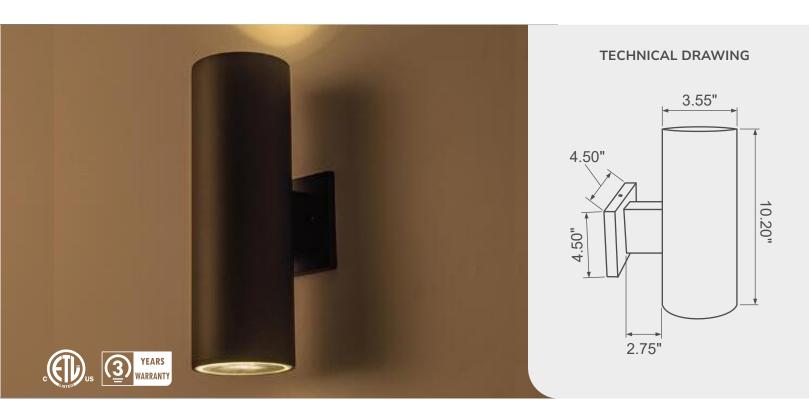

## **TECHNICAL SPECIFICATIONS**

## **SPECIFICATIONS**

• Dimmable: Yes

• Power: COB 10W\*2

• Lumens: 1800lm

• Size: Ф90\*H260mm

• Beam Angle: 30°

Material: Aluminum+Glass

Protection level: IP65

Power Factor: 0.9

• CCT: 3000K

Housing color: Black

Voltage: AC100V~277V

• CRI: 80

Life span: 50,000hrs

Warranty time: 3 years

Certificate: ETL and cETL, CE, RoHs