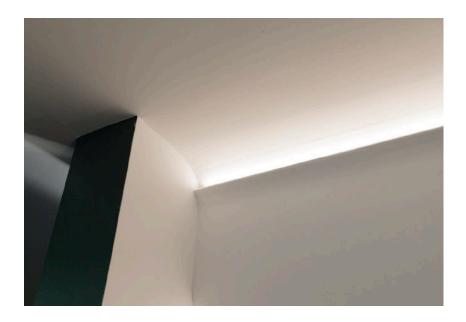

### PRODUCT DESCRIPTION

Elevate your space with an exquisite rounded lighting feature! The APSIS gypsum cove seamlessly integrates into any corner, be it on a wall or ceiling, aligning flawlessly with 1/2 inch gypsum panels. Prepare the surface with primer and paint, then install the aluminum LED profile, selecting the lens that suits your style, to infuse your interior with a renewed ambiance. This process embodies simplicity at its finest.

### **FEATURES**

- Architecturally designed shape in extruded polystyrene foam with high R-factor and fiberglass-reinforced exterior, finished in primable, paintable white plaster.
- Compatible with standard 1/2in. gypsum panels for flush installation, or adaptable with drywall mud for seamless integration with 5/8in. panels.
- Direct fit for the 84 and 85 profiles in ALCOA 6063-T5 aluminum alloy for superior heat dissipation
- Suitable for LED engines up to 14mm wide
- Sold in 8-foot (2.4m) sections.
- 5 Years warranty.