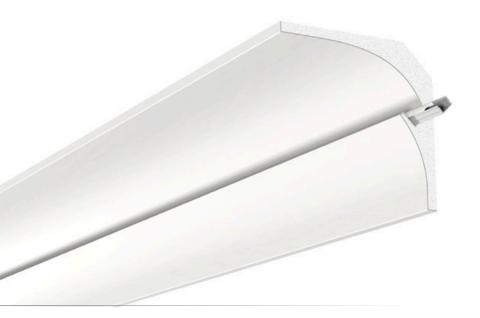

### PRODUCT DESCRIPTION

Elevate your space with an exquisite rounded lighting feature! The APSIS gypsum cove seamlessly integrates into any corner, be it on a wall or ceiling, aligning flawlessly with 1/2 inch gypsum panels. Prepare the surface with primer and paint, then install the aluminum LED profile, selecting the lens that suits your style, to infuse your interior with a renewed ambiance. This process embodies simplicity at its finest.

### **FEATURES**

- Architecturally designed shape in extruded polystyrene foam with high R-factor and fiberglass-reinforced exterior, finished in primable, paintable white plaster.
- Compatible with standard 1/2in. gypsum panels for flush installation, or adaptable with drywall mud for seamless integration with 5/8in. panels.
- Direct fit for the 84 and 85 profiles in ALCOA 6063-T5 aluminum alloy for superior heat dissipation
- Suitable for LED engines up to 14mm wide
- Sold in 8-foot (2.4m) sections.
- 5 Years warranty.

LCGYPSUM-CO-APSIS

GYPSUM

Available in straight section of 8 feet (96 inches/2.4 m).

<u>Light source sold separately from the Gypsum Profile</u>