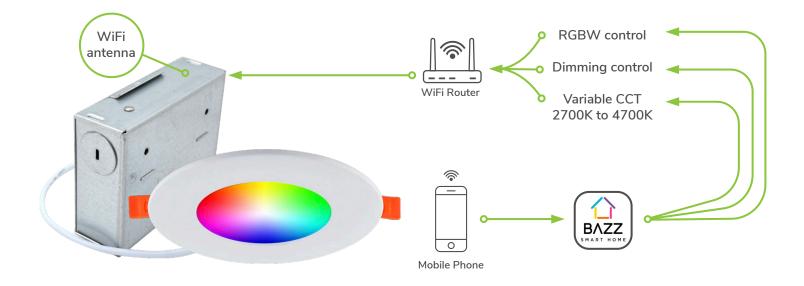

## DESCRIPTION

Transform your home into a smart one with the 4" LED RGB recessed light fixture. The lighting fixture **uses your existing WiFi network**, with no hub or bridge required. Simply install the lighting, download the BAZZ Smart Home app (iOS and Android), and enjoy complete control!

Control the lighting through your smartphone, or connect with Amazon Alexa or Google Assistant to use voice commands. Turn lights on and off, adjust brightness, choose from millions of different colours, and create dynamic light routines. Anytime, anywhere.

#### RGBW COLORS AND CCT COLOR TEMPERATURE SETTINGS

- 2.4Ghz WiFi router required.
- BAZZ App required.