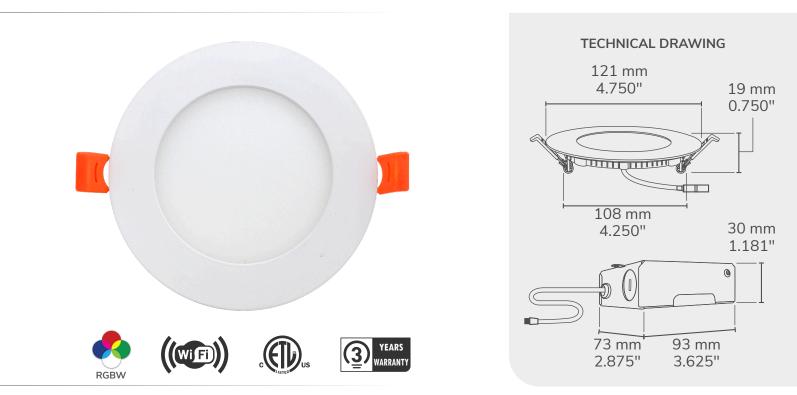

### **TECHNICAL SPECIFICATIONS**

| ٠ | Voltage         | :120V                      | ٠ | Lifespan                 | : 25,000hrs            |
|---|-----------------|----------------------------|---|--------------------------|------------------------|
| ٠ | Lumens          | : 600 LM                   | • | Environnement            | : Indoor & outdoor use |
| ٠ | Color Type      | : RGBW                     | • | Smart phone compatible   | : Yes                  |
| ٠ | CCT color Temp. | : Variable, 2700K to 4700K | • | Alexa & Google assistant | : Yes                  |
| ٠ | Trim color      | : White                    | • | Warranty                 | : 3 years              |
| ٠ | Dimmable        | : Yes                      | ٠ | FCC & ETL compliant      | : Yes                  |
|   | Billindbie      | 1100                       |   |                          | 1100                   |