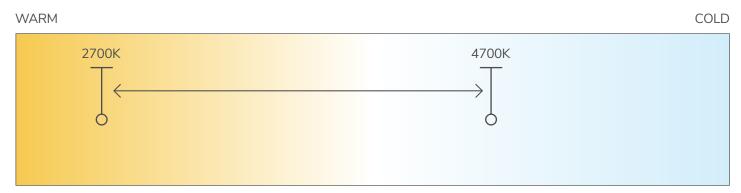

| ٠ | Color Type      | : RGBW                     | • | Smart phone compatible   | : Yes                  |
| ٠ | CCT color Temp. | : Variable, 2700K to 4700K | • | Alexa & Google assistant | : Yes                  |
| ٠ | Trim color      | : White                    | • | Warranty                 | : 3 years              |
| ٠ | Dimmable        | : Yes                      | ٠ | FCC & ETL compliant      | : Yes                  |
|   | Billindbie      | 1100                       |   |                          | 1100                   |



# WIFI RGBW 4" FLAT RECESSED LIGHT

LCDL-WFDISK400W

#### **PRODUCT NUMBERS**

White

: LCDL-WFDISK400W

#### RGBW COLORS AND CCT COLOR TEMPERATURE SETTINGS

- 2.4Ghz WiFi router required.
- BAZZ App required.



### VARIABLE CCT TEMPERATURE SETTINGS