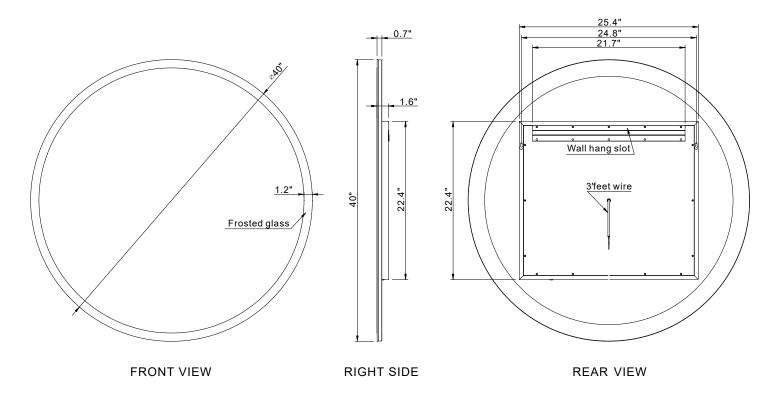

# MODELS AND SPECIFICATIONS

| MODELS                      | PRODUCT NUMBERS            | DIMENSIONS           | LUMENS     | WATTS | WEIGHT |
|-----------------------------|----------------------------|----------------------|------------|-------|--------|
| Frosted Ro. Backlit 24 X 24 | LCMIR-FRORO-BL-2424-30/60K | 24"W x 24"H x 1.6"D3 | 100/3190lm | 27W   | 15lbs  |
| Frosted Ro. Backlit 32 X 32 | LCMIR-FRORO-BL-3232-30/60K | 32"W x 32"H x 1.6"D4 | 140/4250lm | 35W   | 24lbs  |
| Frosted Ro. Backlit 40 X 40 | LCMIR-FRORO-BL-4040-30/60K | 40"W x 40"H x 1.6"D5 | 440/5450lm | 49W   | 35lbs  |

## FROSTED ROUND BACKLIT 40 X 40