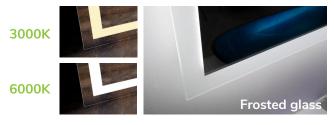

## AVAILABLE LED COLORS (Kelvin)

#### **COLOR TEMPERATURE**

We offer 2 different light colors for our mirrors.

6000K: Pure white color light. It is the most popular color for makeup application and hairstyling.

In addition, the 6000K is 15% brighter than the 3000K light color. 85% of our customers choose the 6000K light color.

3000K: Warm white color light, the light is a little yellow.