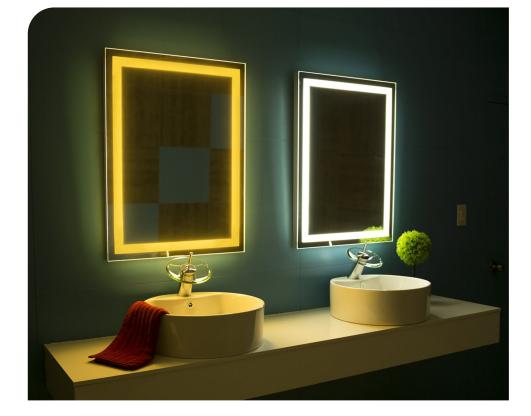

#### **COLOR TEMPERATURE**

We offer 2 different light colors for our mirrors.

6000K: Pure white color light. It is the most popular color for makeup application and hairstyling.

In addition, the 6000K is 15% brighter than the 3000K light color. 85% of our customers choose the 6000K light color.

3000K: Warm white color light, the light is a little yellow.