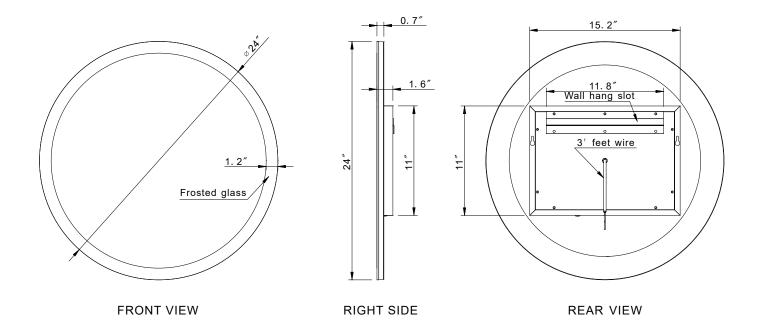

# MODELS AND SPECIFICATIONS

| MODELS                      | PRODUCT NUMBERS            | DIMENSIONS           | LUMENS     | WATTS | WEIGHT |
|-----------------------------|----------------------------|----------------------|------------|-------|--------|
| Frosted Ro. Backlit 24 X 24 | LCMIR-FRORO-BL-2424-30/60K | 24"W x 24"H x 1.6"D3 | 100/3190lm | 27W   | 15lbs  |
| Frosted Ro. Backlit 32 X 32 | LCMIR-FRORO-BL-3232-30/60K | 32"W x 32"H x 1.6"D4 | 140/4250lm | 35W   | 24lbs  |
| Frosted Ro. Backlit 40 X 40 | LCMIR-FRORO-BL-4040-30/60K | 40"W x 40"H x 1.6"D5 | 440/5450lm | 49W   | 35lbs  |

## FROSTED ROUND BACKLIT 24 X 24

FROSTED ROUND BACKLIT 32 X 32