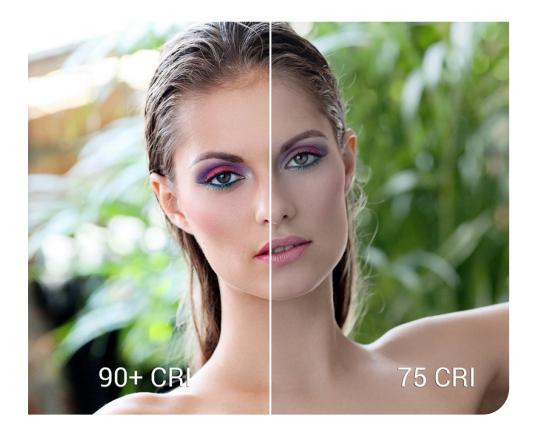

### **COLOR RENDERING INDEX**

The color rendering index (CRI) of a light source is a quantitative measure of its ability to reproduce the colors of various objects faithfully in comparison with an ideal or natural light source.

In general terms, CRI is a measure of a light source's ability to show object colors "realistically" or "naturally".

We only use LED CRI 90+.