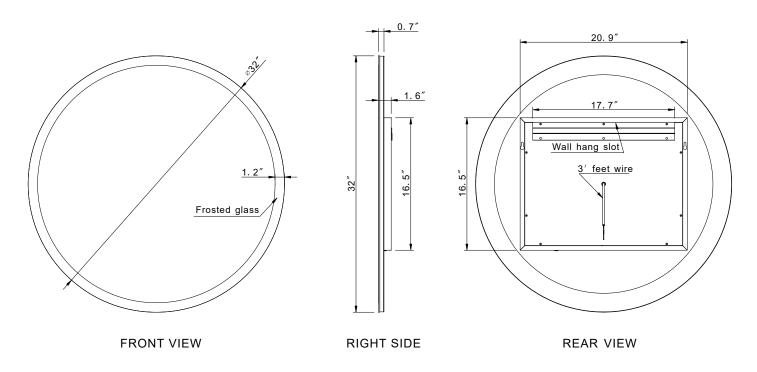

# MODELS AND SPECIFICATIONS

| MODELS                      | PRODUCT NUMBERS            | DIMENSIONS           | LUMENS     | WATTS | WEIGHT |
|-----------------------------|----------------------------|----------------------|------------|-------|--------|
| Frosted Ro. Backlit 24 X 24 | LCMIR-FRORO-BL-2424-30/60K | 24"W x 24"H x 1.6"D3 | 100/3190lm | 27W   | 15lbs  |
| Frosted Ro. Backlit 32 X 32 | LCMIR-FRORO-BL-3232-30/60K | 32"W x 32"H x 1.6"D4 | 140/4250lm | 35W   | 24lbs  |
| Frosted Ro. Backlit 40 X 40 | LCMIR-FRORO-BL-4040-30/60K | 40"W x 40"H x 1.6"D5 | 440/5450lm | 49W   | 35lbs  |

## FROSTED ROUND BACKLIT 24 X 24

FROSTED ROUND BACKLIT 32 X 32