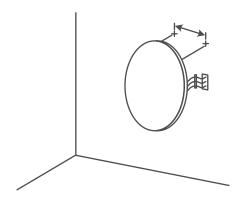

itable for product installations in Saunas, Steam Rooms, or shower cubicles and it is recommended for permanent installation.

### Care Safety:

- Wear suitable eye wear protection when drilling. Use caution when using power tools near water, beware of hidden cables or pipes.
- Take care if drilling on tiled surfaces in case the drill slips. A piece of masking tape applied to wall before marking out fixing holes will stop drill from moving.

### Cleaning & Maintenance:

- It is recommended that the unit is cleaned with a soft, dry, non-abrasive cloth when turned off.
- Never use cleaning agents or abrasive material on any type of surface finish.
- Do not strike glass components with hard or pointed items.
- Do not place very hot or cold items against or close proximity to glass surfaces.



### 120V DIMMABLE LED DRIVER INCLUDED

- 1-Decide on wall positional placement.
- 2-Prepare & install wall hooks measured to distance between mirror's
- 3-Match & attach 3 electrical wires from mirror to home electrical wires: Live to Live, Ground to Ground, Neutral to Neutral.
- 4-Hang and affix to wall.