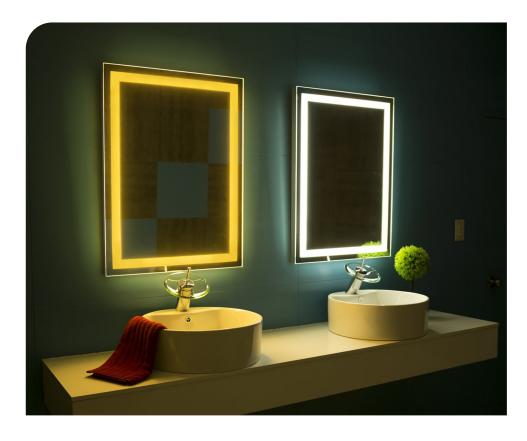

### **COLOR TEMPERATURE**

We offer 2 different light colors for our mirrors.

6000K: Pure white color light. It is the most popular color for makeup application and hairstyling.

In addition, the 6000K is 15% brighter than the 3000K light color. 85% of our customers choose the 6000K light color.

3000K: Warm white color light, the light is a little yellow.

LCMIR-GALA-R