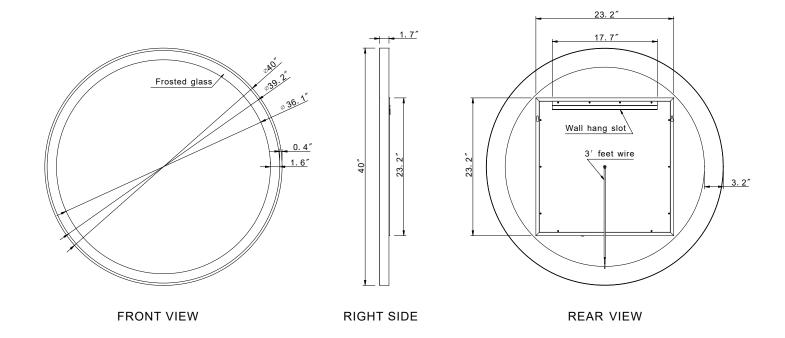

## **MODELS AND SPECIFICATIONS**

| MODELS               | PRODUCT NUMBERS          | DIMENSIONS          | LUMENS      | WATTS | WEIGHT |
|----------------------|--------------------------|---------------------|-------------|-------|--------|
| Galaxy Round 40 X 40 | LCMIR-GALA-R-4040-30/60K | 40"W x 40"H x 1.7"D | 5440/5450lm | 49W   | 33lbs  |

# **GALAXY ROUND 40 X 40**

TOP VIEW