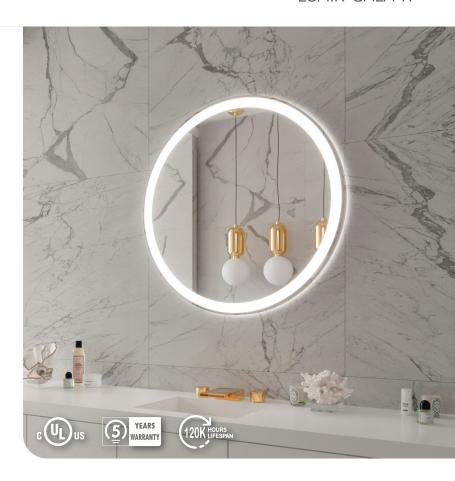

## **DESCRIPTION**

• TYPE: Illuminated Mirror

• SHAPE: Round

 Dimmable with any standard MLV / TRIAC dimmer wall switch

• CRI 90+

• IP Rating: 44

120V wiring

Approx. 120,000 Hours Lifetime

## **MODELS AND SPECIFICATIONS**

| MODELS               | PRODUCT NUMBERS          | DIMENSIONS          | LUMENS      | WATTS | WEIGHT |
|----------------------|--------------------------|---------------------|-------------|-------|--------|
| Galaxy Round 40 X 40 | LCMIR-GALA-R-4040-30/60K | 40"W x 40"H x 1.7"D | 5440/5450lm | 49W   | 33lbs  |

# **GALAXY ROUND LED MIRROR**