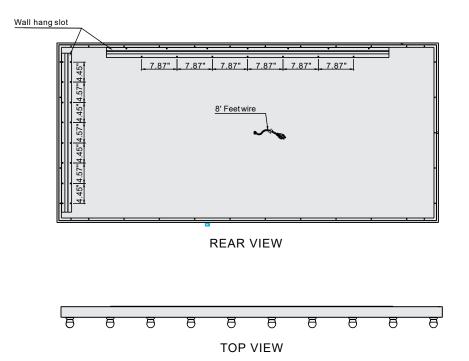

## HOLLYWOOD DRESSING 70 X 28

LEFT SIDE

RIGHT SIDE

8' Feetwire

# MODELS AND SPECIFICATIONS

| MODELS           | PRODUCT NUMBERS            | DIMENSIONS          | LUMENS      | WATTS | WEIGHT |
|------------------|----------------------------|---------------------|-------------|-------|--------|
| Dressing 70 X 28 | LCMIR-HOL-D-7028-30/60K-BK | 70"W x 28"H x 2.5"D | 6480/7680lm | 72W   | 80lbs  |
| Dressing 70 X 28 | LCMIR-HOL-D-7028-30/60K-WH | 70"W x 28"H x 2.5"D | 6480/7680lm | 72W   | 80lbs  |
| Dressing 70 X 28 | LCMIR-HOL-D-7028-30/60K-PK | 70"W x 28"H x 2.5"D | 6480/7680lm | 72W   | 80lbs  |
| Dressing 85 X 40 | LCMIR-HOL-D-8540-30/60K-BK | 85"W x 40"H x 2.5"D | 7020/8320lm | 78W   | 154lbs |
| Dressing 85 X 40 | LCMIR-HOL-D-8540-30/60K-WH | 85"W x 40"H x 2.5"D | 7020/8320lm | 78W   | 154lbs |
| Dressing 85 X 40 | LCMIR-HOL-D-8540-30/60K-PK | 85"W x 40"H x 2.5"D | 7020/8320lm | 78W   | 154lbs |

## **DESCRIPTION**

- TYPE: Hollywood Mirror
- SHAPE: Rectangle
- Dimmable with a switch on the mirror
- CRI 90+
- IP Rating: 44
- 120V wiring
- Approx. 120,000 Hours Lifetime
- Complete UL and cUL Certification
- Hangs horizontally or vertically