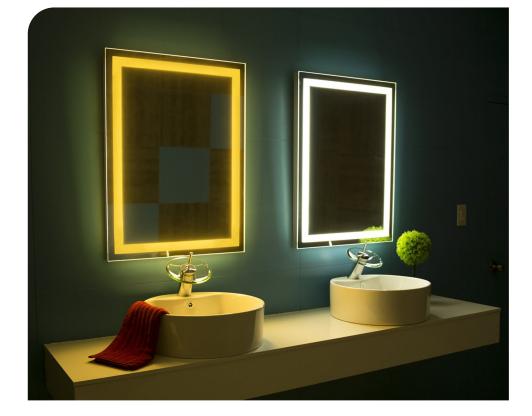

### **COLOR TEMPERATURE**

We offer 2 different light colors for our mirrors.

6000K: Pure white color light. It is the most popular color for makeup application and hairstyling.

In addition, the 6000K is 15% brighter than the 3000K light color. 85% of our customers choose the 6000K light color.

3000K: Warm white color light, the light is a little yellow.