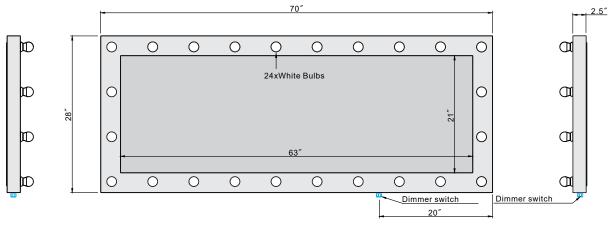

# MODELS AND SPECIFICATIONS

| MODELS           | PRODUCT NUMBERS            | DIMENSIONS          | LUMENS      | WATTS | WEIGHT |
|------------------|----------------------------|---------------------|-------------|-------|--------|
| Dressing 70 X 28 | LCMIR-HOL-D-7028-30/60K-BK | 70"W x 28"H x 2.5"D | 6480/7680lm | 72W   | 80lbs  |
| Dressing 70 X 28 | LCMIR-HOL-D-7028-30/60K-WH | 70"W x 28"H x 2.5"D | 6480/7680lm | 72W   | 80lbs  |
| Dressing 70 X 28 | LCMIR-HOL-D-7028-30/60K-PK | 70"W x 28"H x 2.5"D | 6480/7680lm | 72W   | 80lbs  |
| Dressing 85 X 40 | LCMIR-HOL-D-8540-30/60K-BK | 85"W x 40"H x 2.5"D | 7020/8320lm | 78W   | 154lbs |
| Dressing 85 X 40 | LCMIR-HOL-D-8540-30/60K-WH | 85"W x 40"H x 2.5"D | 7020/8320lm | 78W   | 154lbs |
| Dressing 85 X 40 | LCMIR-HOL-D-8540-30/60K-PK | 85"W x 40"H x 2.5"D | 7020/8320lm | 78W   | 154lbs |

## HOLLYWOOD DRESSING 70 X 28

LEFT SIDE

RIGHT SIDE

8' Feetwire