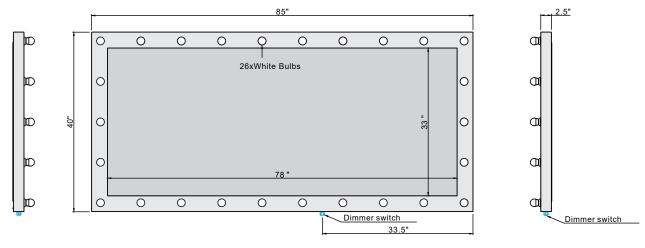

# MODELS AND SPECIFICATIONS

| MODELS           | PRODUCT NUMBERS            | DIMENSIONS          | LUMENS      | WATTS | WEIGHT |
|------------------|----------------------------|---------------------|-------------|-------|--------|
| Dressing 70 X 28 | LCMIR-HOL-D-7028-30/60K-BK | 70"W x 28"H x 2.5"D | 6480/7680lm | 72W   | 80lbs  |
| Dressing 70 X 28 | LCMIR-HOL-D-7028-30/60K-WH | 70"W x 28"H x 2.5"D | 6480/7680lm | 72W   | 80lbs  |
| Dressing 70 X 28 | LCMIR-HOL-D-7028-30/60K-PK | 70"W x 28"H x 2.5"D | 6480/7680lm | 72W   | 80lbs  |
| Dressing 85 X 40 | LCMIR-HOL-D-8540-30/60K-BK | 85"W x 40"H x 2.5"D | 7020/8320lm | 78W   | 154lbs |
| Dressing 85 X 40 | LCMIR-HOL-D-8540-30/60K-WH | 85"W x 40"H x 2.5"D | 7020/8320lm | 78W   | 154lbs |
| Dressing 85 X 40 | LCMIR-HOL-D-8540-30/60K-PK | 85"W x 40"H x 2.5"D | 7020/8320lm | 78W   | 154lbs |

## HOLLYWOOD DRESSING 85 X 40

LEFT SIDE

FRAME

RIGHT SIDE