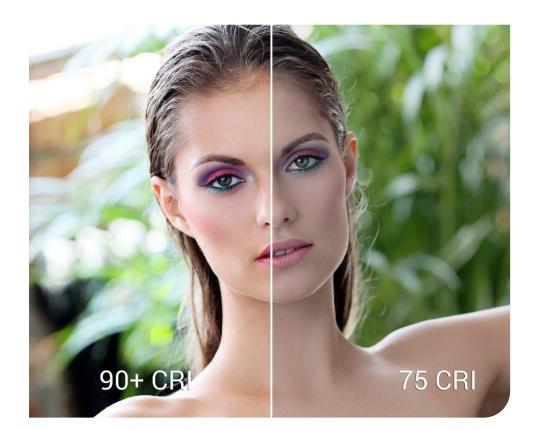

## **COLOR RENDERING INDEX**

The color rendering index (CRI) of a light source is a quantitative measure of its ability to reproduce the colors of various objects faithfully in comparison with an ideal or natural light source.

In general terms, CRI is a measure of a light source's ability to show object colors "realistically" or "naturally".

We only use LED CRI 90+.