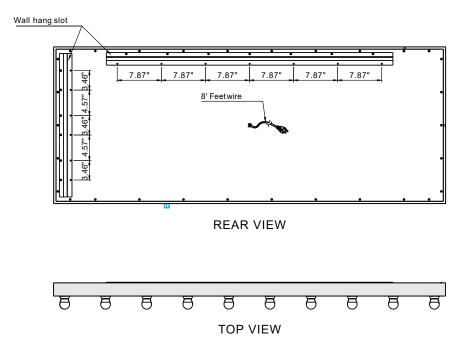

# MODELS AND SPECIFICATIONS

| MODELS           | PRODUCT NUMBERS            | DIMENSIONS          | LUMENS      | WATTS | WEIGHT |
|------------------|----------------------------|---------------------|-------------|-------|--------|
| Dressing 70 X 28 | LCMIR-HOL-D-7028-30/60K-BK | 70"W x 28"H x 2.5"D | 6480/7680lm | 72W   | 80lbs  |
| Dressing 70 X 28 | LCMIR-HOL-D-7028-30/60K-WH | 70"W x 28"H x 2.5"D | 6480/7680lm | 72W   | 80lbs  |
| Dressing 70 X 28 | LCMIR-HOL-D-7028-30/60K-PK | 70"W x 28"H x 2.5"D | 6480/7680lm | 72W   | 80lbs  |
| Dressing 85 X 40 | LCMIR-HOL-D-8540-30/60K-BK | 85"W x 40"H x 2.5"D | 7020/8320lm | 78W   | 154lbs |
| Dressing 85 X 40 | LCMIR-HOL-D-8540-30/60K-WH | 85"W x 40"H x 2.5"D | 7020/8320lm | 78W   | 154lbs |
| Dressing 85 X 40 | LCMIR-HOL-D-8540-30/60K-PK | 85"W x 40"H x 2.5"D | 7020/8320lm | 78W   | 154lbs |

## HOLLYWOOD DRESSING 70 X 28

LEFT SIDE

RIGHT SIDE

8' Feetwire