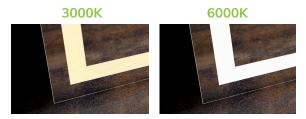

## AVAILABLE LED COLORS (Kelvin)

### **COLOR TEMPERATURE**

We offer 2 different light colors for our mirrors.

6000K: Pure white color light. It is the most popular color for makeup application and hairstyling.

In addition, the 6000K is 15% brighter than the 3000K light color. 85% of our customers choose the 6000K light color.

3000K: Warm white color light, the light is a little yellow.