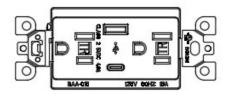

#### **TECHNICAL PARAMETER**

- Receptacle Rating: 125V, 60Hz, 15A
- Dielectric Voltage Withstand: 1.25KV/1min
- Flame Class: UL94-V2
- USB Rating: 5VDC, 4.8A
- Wire:12-14AWG