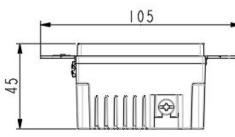

# 

### **USB + TYPE C 4.8A POWER SOCKET**

LCOUT-BAAC-015

## TECHNICAL DRAWING











#### DESCRIPTION

1. Smart System: Built-in smart chip recognizes the individual device's charging requirement to optimize the charge

2. Safety: Fireproof housing and high-quality components for long service life.

3. Unique 2 USB Ports:Charges two USB devices without adapters. There is a reversible Type C USB port for the increasingly popular electronic devices trend.

4. Tamper resistant(TR):TR design increases the electrical safety level by preventing the attempting to insert objects in to the outlet or open the plate.

Certification: cULus Weight: 115g Size: 105\*43\*45mm

#### **TECHNICAL PARAMETER**

- Receptacle Rating: 125V, 60Hz, 15A
- Dielectric Voltage Withstand: 1.25KV/1min
- Flame Class: UL94-V2
- USB Rating: 5VDC, 4.8A
- Wire:12-14AWG