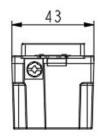

# 

### **USB + TYPE C 4.8A POWER SOCKET**

LCOUT-BAAC-015

## TECHNICAL DRAWING











#### DESCRIPTION

1. Smart System: Built-in smart chip recognizes the individual device's charging requirement to optimize the charge

2. Safety: Fireproof housing and high-quality components for long service life.

3. Unique 2 USB Ports:Charges two USB devices without adapters. There is a reversible Type C USB port for the increasingly popular electronic devices trend.

4. Tamper resistant(TR):TR design increases the electrical safety level by preventing the attempting to insert objects in to the outlet or open the plate.

Certification: cULus Weight: 115g Size: 105\*43\*45mm

#### **TECHNICAL PARAMETER**

- Receptacle Rating: 125V, 60Hz, 15A
- Dielectric Voltage Withstand: 1.25KV/1min
- Flame Class: UL94-V2
- USB Rating: 5VDC, 4.8A
- Wire:12-14AWG