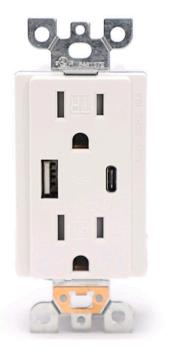

### **USB + TYPE C 4.8A POWER SOCKET**

LCOUT-BAAC-015

#### DESCRIPTION

1. Smart System: Built-in smart chip recognizes the individual device's charging requirement to optimize the charge

2. Safety: Fireproof housing and high-quality components for long service life.

3. Unique 2 USB Ports:Charges two USB devices without adapters. There is a reversible Type C USB port for the increasingly popular electronic devices trend.

4. Tamper resistant(TR):TR design increases the electrical safety level by preventing the attempting to insert objects in to the outlet or open the plate.