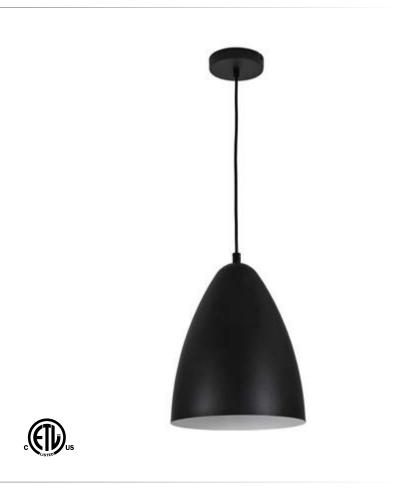

## **DESCRIPTION**

Opt for our elegant pendant light, ideal for enhancing your kitchen island. Attached to the ceiling with a hanging cable, this 8-inch diameter and 10-inch height piece features a black exterior finish and a white interior, providing a modern contrast. Its total height is adjustable up to 71 inches (1800mm), allowing customization according to your needs. Designed to be compatible with E26/E27 bases, it gives you the freedom to choose from a wide range of bulbs to create the desired ambiance (bulbs not included). This fixture is a perfect fusion of functionality and style.

## **FEATURES**

- Black finish, white interior
- Adjustable height up to 1800mm
- Suspension-Mount Installation
- Round canopy
- Compatible with the E26 light bulb base