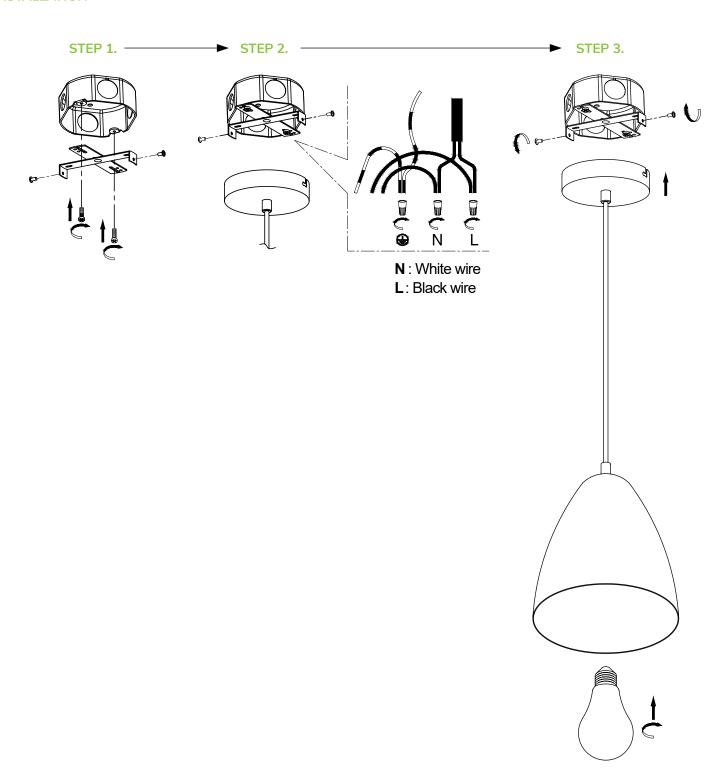

## **DESCRIPTION**

Opt for our elegant pendant light, ideal for enhancing your kitchen island. Attached to the ceiling with a hanging cable, this 8-inch diameter and 10-inch height piece features a black exterior finish and a white interior, providing a modern contrast. Its total height is adjustable up to 71 inches (1800mm), allowing customization according to your needs. Designed to be compatible with E26/E27 bases, it gives you the freedom to choose from a wide range of bulbs to create the desired ambiance (bulbs not included). This fixture is a perfect fusion of functionality and style.

## **FEATURES**

- Black finish, white interior
- Adjustable height up to 1800mm
- Suspension-Mount Installation
- Round canopy
- Compatible with the E26 light bulb base







## **INSTALLATION**