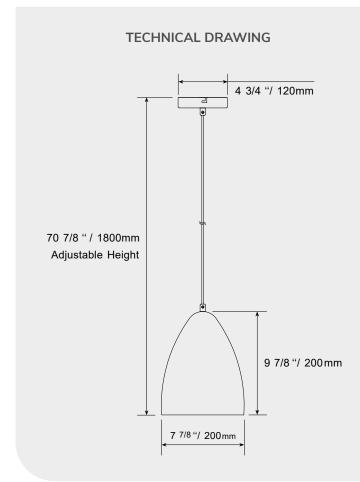

## **DESCRIPTION**

Opt for our elegant pendant light, ideal for enhancing your kitchen island. Attached to the ceiling with a hanging cable, this 8-inch diameter and 10-inch height piece features a black exterior finish and a white interior, providing a modern contrast. Its total height is adjustable up to 71 inches (1800mm), allowing customization according to your needs. Designed to be compatible with E26/E27 bases, it gives you the freedom to choose from a wide range of bulbs to create the desired ambiance (bulbs not included). This fixture is a perfect fusion of functionality and style.

## **FEATURES**

- Black finish, white interior
- Adjustable height up to 1800mm
- Suspension-Mount Installation
- Round canopy
- Compatible with the E26 light bulb base