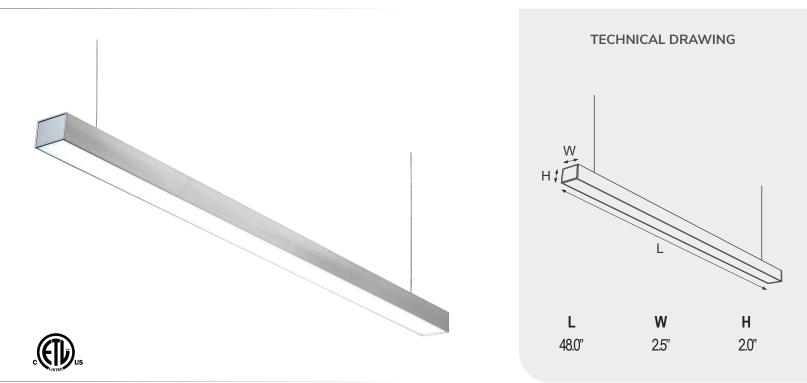

### **4' LINEAR SUSPENDED LUMINAIRE**

LCSUSP-D-4FT-40W

### DESCRIPTION

This 4-foot linear suspended luminaire, available in aluminum and black finishes, combines aesthetics and performance for a versatile LED lighting solution. With a power of 40W and a beam angle of 120°, it emits an impressive luminous flux of 3200 lumens, guaranteeing efficient and uniform lighting. The exceptional lifespan of 50,000 hours ensures longterm reliability and durability, while its sleek, modern design adapts harmoniously to various environments. This luminaire comes with a 60inch hanging cable, providing flexibility in installation and the ability to adjust the height as needed. Additionally, its design makes it suitable for use in damp locations

### **FEATURES**

- Robust Aluminium Casing
- Available in Aluminium or Black color
- Exceptionally Slim Profile
- Suspension-Mount Installation
- Compatible with 0-10V Dimming
- Suitable for use in damp locations (IP40 protection)
- 120° Beam angle
- 60" Suspension cable
- 50 000 hours lifetime
- 5 years warranty