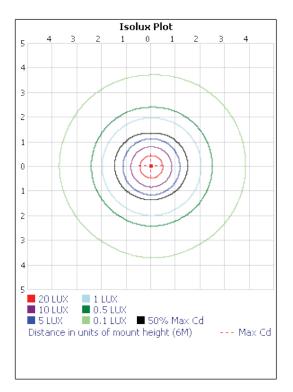

------------------------------|
| LCSUSP-D-4FT-AL-40W-30K | 3000               | Aluminium<br>Black | 40             | 150                  | 3200  | 110-260              | 0 to 40                       |
| LCSUSP-D-4FT-AL-40W-40K | 4000               |                    |                |                      |       |                      |                               |
| LCSUSP-D-4FT-BK-40W-30K | 4000               |                    |                |                      |       |                      |                               |

### SPECIFICATION



# 

## 4' LINEAR SUSPENDED LUMINAIRE LCSUSP-D-4FT-40W

### POLAR CANDELA



### INSTALLATION

Suspension-Mount (Suspension Kit included) Length of Suspension Cable: 60'' Length of Power Cord: 70''

mannin

### **ISOLUX PLOT**