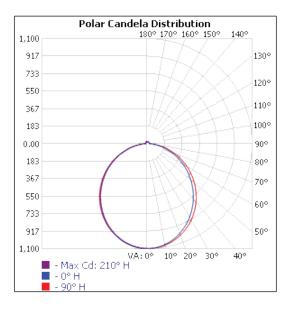

ture (°C) |
|-------------------------|--------------------|--------------------|----------------|----------------------|-------|----------------------|-------------------------------|
| LCSUSP-D-4FT-AL-40W-30K | 3000               | Aluminium<br>Black | 40             | 150                  | 3200  | 110-260              | 0 to 40                       |
| LCSUSP-D-4FT-AL-40W-40K | 4000               |                    |                |                      |       |                      |                               |
| LCSUSP-D-4FT-BK-40W-30K | 4000               |                    |                |                      |       |                      |                               |

### SPECIFICATION



# 

## 4' LINEAR SUSPENDED LUMINAIRE LCSUSP-D-4FT-40W

### POLAR CANDELA



### INSTALLATION

Suspension-Mount (Suspension Kit included) Length of Suspension Cable: 60'' Length of Power Cord: 70''

mannin

### **ISOLUX PLOT**