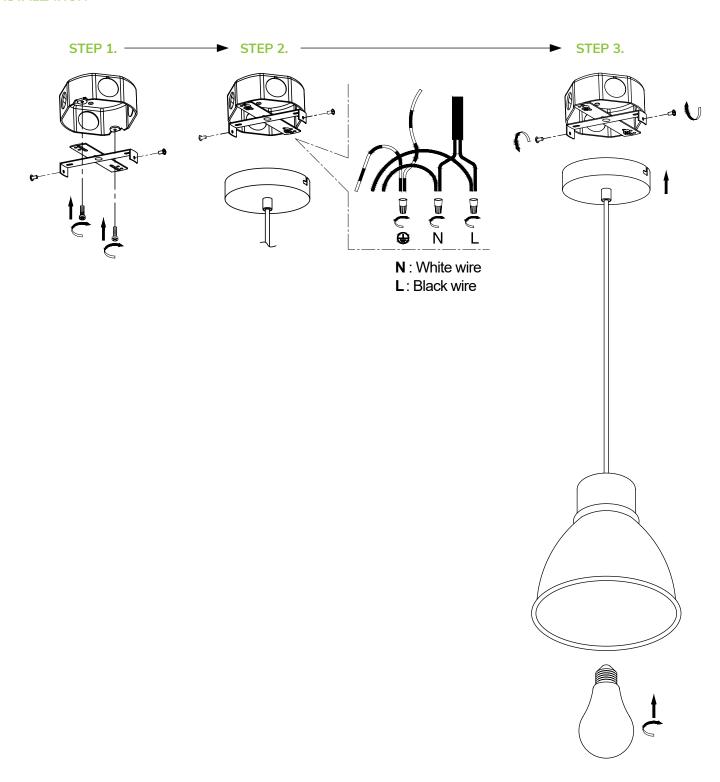

-8IN-E26





## **DESCRIPTION**

Opt for our elegant pendant light, ideal for enhancing your kitchen island. Attached to the ceiling with a hanging cable, this 8-inch diameter and height piece features a black exterior finish and a white interior, providing a modern contrast. Its total height is adjustable up to 71 inches (1800mm), allowing customization according to your needs. Designed to be compatible with E26/E27 bases, it gives you the freedom to choose from a wide range of bulbs to create the desired ambiance (bulbs not included). This fixture is a perfect fusion of functionality and style.

## **FEATURES**

- Black finish, white interior
- Adjustable height up to 1800mm
- Suspension-Mount Installation
- Round canopy
- Compatible with the E26 light bulb base



## **INSTALLATION**