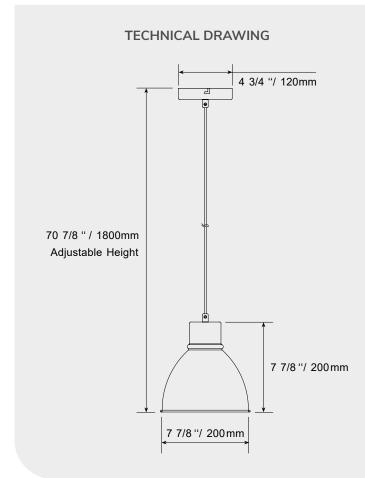

## **DESCRIPTION**

Opt for our elegant pendant light, ideal for enhancing your kitchen island. Attached to the ceiling with a hanging cable, this 8-inch diameter and height piece features a black exterior finish and a white interior, providing a modern contrast. Its total height is adjustable up to 71 inches (1800mm), allowing customization according to your needs. Designed to be compatible with E26/E27 bases, it gives you the freedom to choose from a wide range of bulbs to create the desired ambiance (bulbs not included). This fixture is a perfect fusion of functionality and style.

## **FEATURES**

- Black finish, white interior
- Adjustable height up to 1800mm
- Suspension-Mount Installation
- Round canopy
- Compatible with the E26 light bulb base