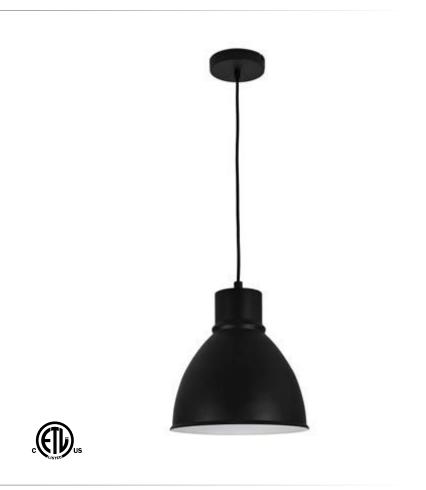

## **DESCRIPTION**

Opt for our elegant pendant light, ideal for enhancing your kitchen island. Attached to the ceiling with a hanging cable, this 8-inch diameter and height piece features a black exterior finish and a white interior, providing a modern contrast. Its total height is adjustable up to 71 inches (1800mm), allowing customization according to your needs. Designed to be compatible with E26/E27 bases, it gives you the freedom to choose from a wide range of bulbs to create the desired ambiance (bulbs not included). This fixture is a perfect fusion of functionality and style.

## **FEATURES**

- Black finish, white interior
- Adjustable height up to 1800mm
- Suspension-Mount Installation
- Round canopy
- Compatible with the E26 light bulb base