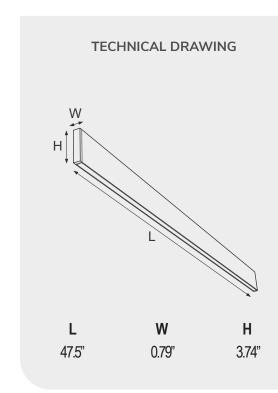

## **DESCRIPTION**

This 4-foot bidirectional linear suspended luminaire, available in aluminum and black finishes, combines aesthetics and performance for a versatile LED lighting solution. Emitting light both upwards and downwards, it features a 40W power and a 120° beam angle, creating an impressive luminous flux of 3412 lumens for efficient and uniform illumination. The exceptional lifespan of 50,000 hours ensures long-term reliability and durability, while its sleek, modern design adapts harmoniously to various environments. This luminaire comes with a 60-inch hanging cable, offering installation flexibility and the ability to adjust the height as needed. Additionally, its construction makes it suitable for use in damp locations, enhancing its versatility in different settings.

## **SPECIFICATION**

| Model                    | Color<br>Temp. (K) | Color                | Wattage<br>(W) | Equivalent to (W) | Lumen | Input<br>Voltage (V) | Operating<br>Temperature (°C) |
|--------------------------|--------------------|----------------------|----------------|-------------------|-------|----------------------|-------------------------------|
| LCSUSP-UD-4FT-AL-40W-30K | 3000               | - Aluminium<br>Black | 40             | 150               | 3412  | 110-260              | 0 to 40                       |
| LCSUSP-UD-4FT-AL-40W-40K | 4000               |                      |                |                   |       |                      |                               |
| LCSUSP-UD-4FT-BK-40W-30K | 4000               |                      |                |                   |       |                      |                               |