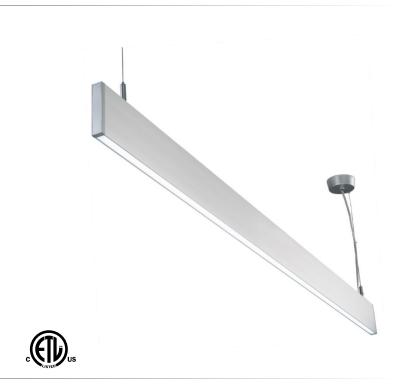

## **DESCRIPTION**

This 4-foot bidirectional linear suspended luminaire, available in aluminum and black finishes, combines aesthetics and performance for a versatile LED lighting solution. Emitting light both upwards and downwards, it features a 40W power and a 120° beam angle, creating an impressive luminous flux of 3412 lumens for efficient and uniform illumination. The exceptional lifespan of 50,000 hours ensures long-term reliability and durability, while its sleek, modern design adapts harmoniously to various environments. This luminaire comes with a 60-inch hanging cable, offering installation flexibility and the ability to adjust the height as needed. Additionally, its construction makes it suitable for use in damp locations, enhancing its versatility in different settings.

## **FEATURES**

- 25% Up light, 75% Down light
- Robust Aluminium Casing
- Available in Aluminium or Black color
- Exceptionally Slim Profile
- Suspension-Mount Installation
- Compatible with 0-10V Dimming
- Suitable for use in damp locations (IP40 protection)
- 120° Beam angle
- 60" Suspension cable
- 50 000 hours lifetime
- 5 years warranty