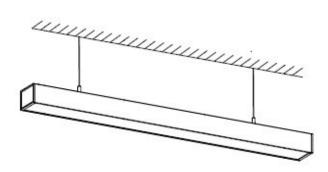

## **INSTALLATION**

Suspension-Mount (Suspension Kit included) Length of Suspension Cable: 60'' Length of Power Cord: 70''