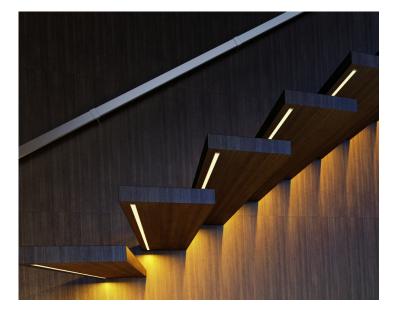

#### AN EXAMPLE OF INTEGRATION INTO YOUR DECOR

This recessed profile is designed to make the light source invisible. Its compact form factor permits a wide range of use. Made of 6063T-5 aluminum, our LED extrusions can be installed both indoors and outdoors. They can be painted to match your decor. Available in 4, 8 and 16 feet lenghts to suit all your spaces. Our 86 series aluminum profile can accommodate a variety of white and colored (RGB-RGBW) LED strips.