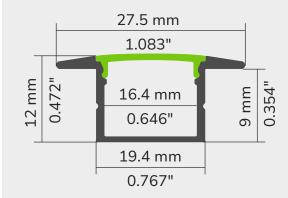

# **ALUMINUM PROFILE - 86 SERIES**

### **TECHNICAL DRAWING**



#### AN EXAMPLE OF INTEGRATION INTO YOUR DECOR

This recessed profile is designed to make the light source invisible. Its compact form factor permits a wide range of use. Made of 6063T-5 aluminum, our LED extrusions can be installed both indoors and outdoors. They can be painted to match your decor. Available in 4, 8 and 16 feet lenghts to suit all your spaces. Our 86 series aluminum profile can accommodate a variety of white and colored (RGB-RGBW) LED strips.

## Follow this diagram to calculate the correct length





#### **FEATURES**

- Designed for recessed installation.
- Available in 4, 8 and 16 foot lengths.
- Available in aluminum, black or white color.
- Custom fabrication up to 192 inches.
- Accommodates and protects the majority of our LED strips.
- Certified for the Canadian market.



# 

# **ALUMINUM PROFILE - 86 SERIES**

LCPROF-86

GALLERY