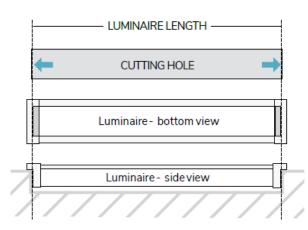

# **ALUMINUM PROFILE - 86 SERIES**

### **TECHNICAL DRAWING**



#### AN EXAMPLE OF INTEGRATION INTO YOUR DECOR

This recessed profile is designed to make the light source invisible. Its compact form factor permits a wide range of use. Made of 6063T-5 aluminum, our LED extrusions can be installed both indoors and outdoors. They can be painted to match your decor. Available in 4, 8 and 16 feet lenghts to suit all your spaces. Our 86 series aluminum profile can accommodate a variety of white and colored (RGB-RGBW) LED strips.

## Follow this diagram to calculate the correct length





#### **FEATURES**

- Designed for recessed installation.
- Available in 4, 8 and 16 foot lengths.
- Available in aluminum, black or white color.
- Custom fabrication up to 192 inches.
- Accommodates and protects the majority of our LED strips.
- Certified for the Canadian market.



# 

# **ALUMINUM PROFILE - 86 SERIES**

LCPROF-86

GALLERY