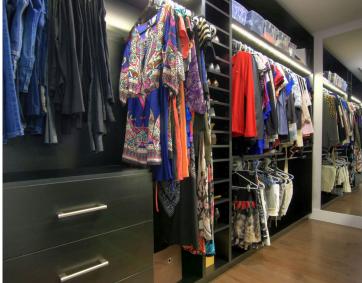

#### AN EXAMPLE OF INTEGRATION INTO YOUR DECOR

This recessed profile is designed to make the light source invisible. Its compact form factor permits a wide range of use. Made of 6063T-5 aluminum, our LED extrusions can be installed both indoors and outdoors. They can be painted to match your decor. Available in 4, 8 and 16 feet lenghts to suit all your spaces. Our 86 series aluminum profile can accommodate a variety of white and colored (RGB-RGBW) LED strips.