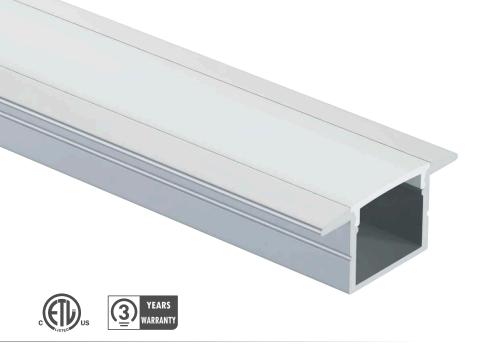

#### AN EXAMPLE OF INTEGRATION INTO YOUR DECOR

This recessed profile is designed to make the light source invisible. Its compact form factor permits a wide range of use. Made of 6063T-5 aluminum, our LED extrusions can be installed both indoors and outdoors. They can be painted to match your decor. Available in 4, 8 and 16 feet lenghts to suit all your spaces. Our 86 series aluminum profile can accommodate a variety of white and colored (RGB-RGBW) LED strips.

# **ALUMINUM PROFILE - 86 SERIES**

LCPROF-86

GALLERY