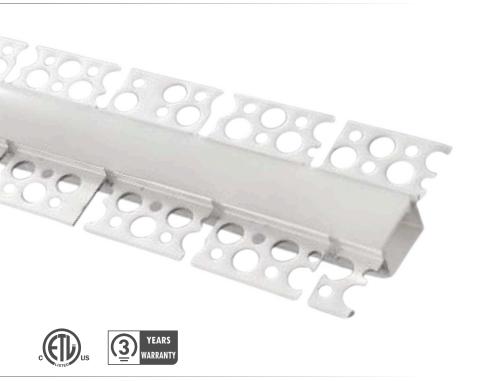

### ALUMINUM PROFILE - 92 SERIES

LCPROF-92

### **PRODUCT DESCRIPTION**

The 92 aluminum profile, flexible with vertical bending capacity and plastering integration, is designed to meet the demands of modern architectural designs. Suitable for LED strips up to 20 mm wide (sold separately), this profile harmonizes with the plasterboard structure, offering a smooth and refined finish. Its 6063-T5 aluminum construction ensures efficient heat dissipation, allowing uniform and continuous linear lighting.

#### **FEATURES**

- Designed to give a uniform light without hotspots
- Vertical bending enables the creation of curved configurations.
- Application guide for 20mm LED engine or less.
- Made of ALCOA 6063-T5 aluminum alloy increasing heat dissipation.