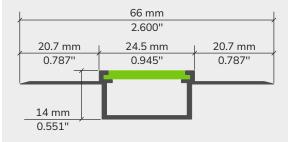

# 

### ALUMINUM PROFILE - 92 SERIES

LCPROF-92



## TECHNICAL DRAWING



### **PRODUCT DESCRIPTION**

The 92 aluminum profile, flexible with vertical bending capacity and plastering integration, is designed to meet the demands of modern architectural designs. Suitable for LED strips up to 20 mm wide (sold separately), this profile harmonizes with the plasterboard structure, offering a smooth and refined finish. Its 6063-T5 aluminum construction ensures efficient heat dissipation, allowing uniform and continuous linear lighting.

#### **FEATURES**

- Designed to give a uniform light without hotspots
- Vertical bending enables the creation of curved configurations.
- Application guide for 20mm LED engine or less.
- Made of ALCOA 6063-T5 aluminum alloy increasing heat dissipation.