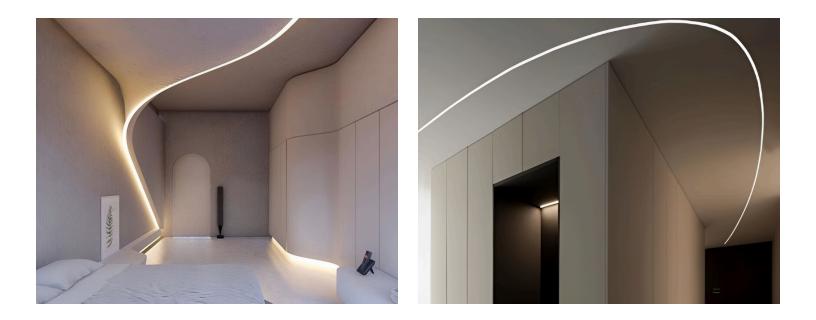

### **PRODUCT DESCRIPTION**

The 92 aluminum profile, flexible with vertical bending capacity and plastering integration, is designed to meet the demands of modern architectural designs. Suitable for LED strips up to 20 mm wide (sold separately), this profile harmonizes with the plasterboard structure, offering a smooth and refined finish. Its 6063-T5 aluminum construction ensures efficient heat dissipation, allowing uniform and continuous linear lighting.

#### **FEATURES**

- Designed to give a uniform light without hotspots
- Vertical bending enables the creation of curved configurations.
- Application guide for 20mm LED engine or less.
- Made of ALCOA 6063-T5 aluminum alloy increasing heat dissipation.