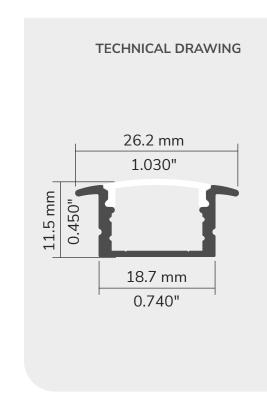

## **FEATURES**

- Designed to give a uniform light without hot spots with an opal or prime lens\*.
- The edge allows recessed installation. To be installed in a 19mm (3/4-inch) groove.
- Custom length by sections of 2 to 240 inches (6m).
- Application guide for 10mm (3/8-inch), LED engine or less.
- Made of ALCOA 6063-T5 aluminum alloy increasing heat dissipation.
- Its use increases the lifetime of your LED engine.
- Compatible with multiple installation accessories.
- Designed to meet North American woodworking standards.