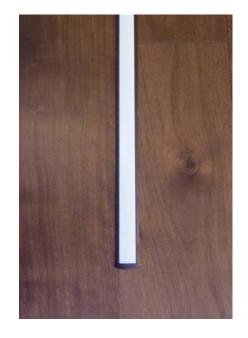

## A COMPACT AND RECESSED PROFILE

Here is a compact and recessed profile allowing you to make the LED light source invisible. The edges on each side of this extrusion allow for a recessed installation, while having understated style with its discreet and neat appearance.