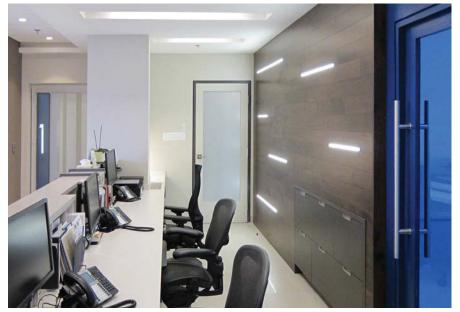

## A COMPACT AND RECESSED PROFILE

Here is a compact and recessed profile allowing you to make the LED light source invisible. The edges on each side of this extrusion allow for a recessed installation, while having understated style with its discreet and neat appearance.