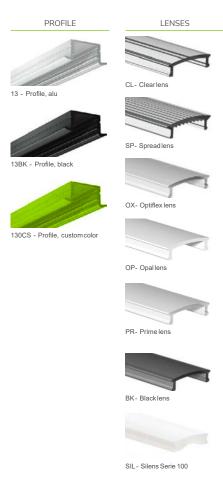

## **FEATURES**

- Designed to give a uniform light without hot spots with an opal or prime lens\*.
- The edge allows recessed installation. To be installed in a 19mm (3/4-inch) groove.
- Custom length by sections of 2 to 240 inches (6m).
- Application guide for 10mm (3/8-inch), LED engine or less.
- Made of ALCOA 6063-T5 aluminum alloy increasing heat dissipation.
- Its use increases the lifetime of your LED engine.
- Compatible with multiple installation accessories.
- Designed to meet North American woodworking standards.