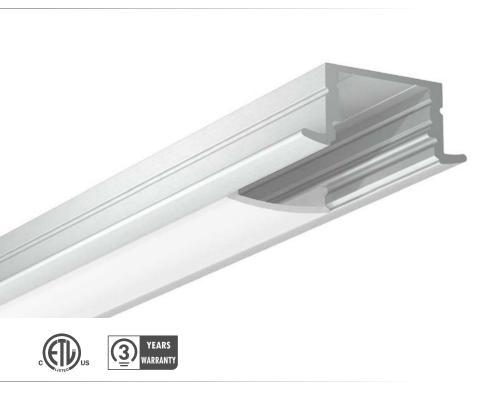

## A COMPACT AND RECESSED PROFILE

Here is a compact and recessed profile allowing you to make the LED light source invisible. The edges on each side of this extrusion allow for a recessed installation, while having understated style with its discreet and neat appearance.